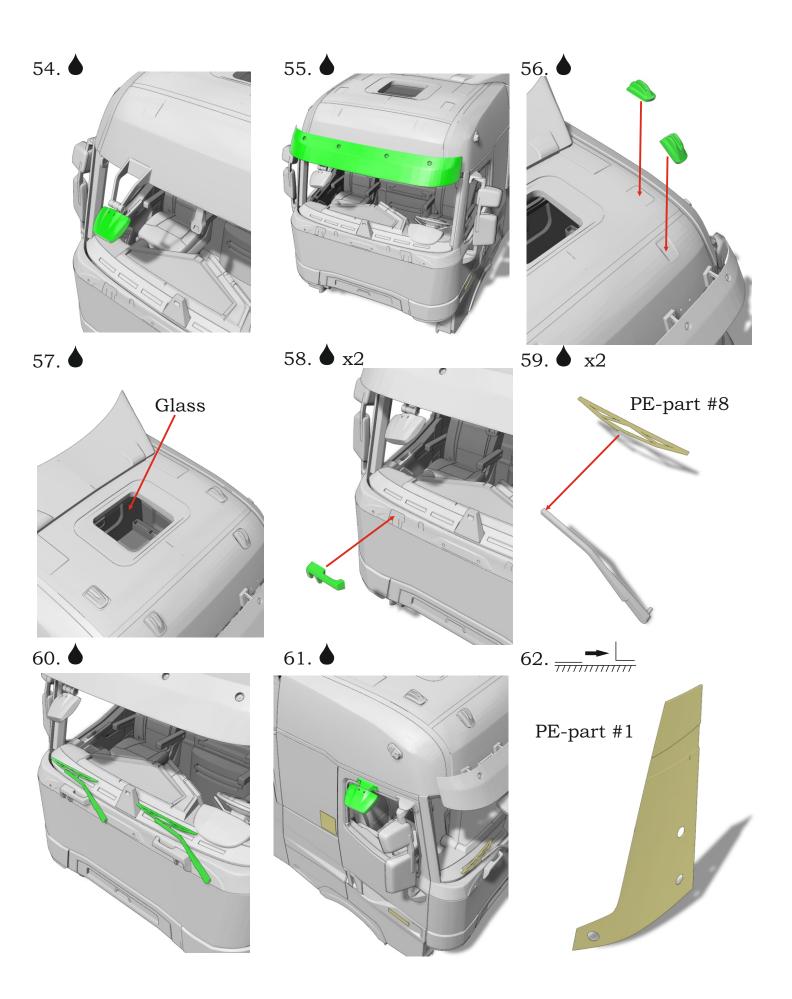

## Symbols:

- attention;
- moving parts;
  - ? your choice;
  - cut;
    - drill;

 $\ensuremath{\texttt{©}}$  2025 by A&N Model Trucks

 $\ensuremath{\texttt{©}}$  2025 by A&N Model Trucks

 $\ensuremath{\texttt{©}}$  2025 by A&N Model Trucks