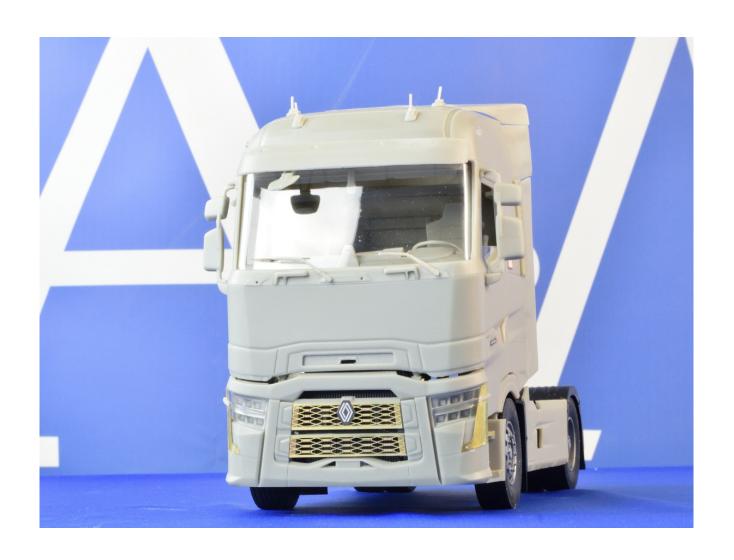

## A&V Model Trucks

## FRENCH TRUCK T HIGH

Conversion kit, scale 1/24

This kit requires chassis - Italeri Volvo FH4 recommended.