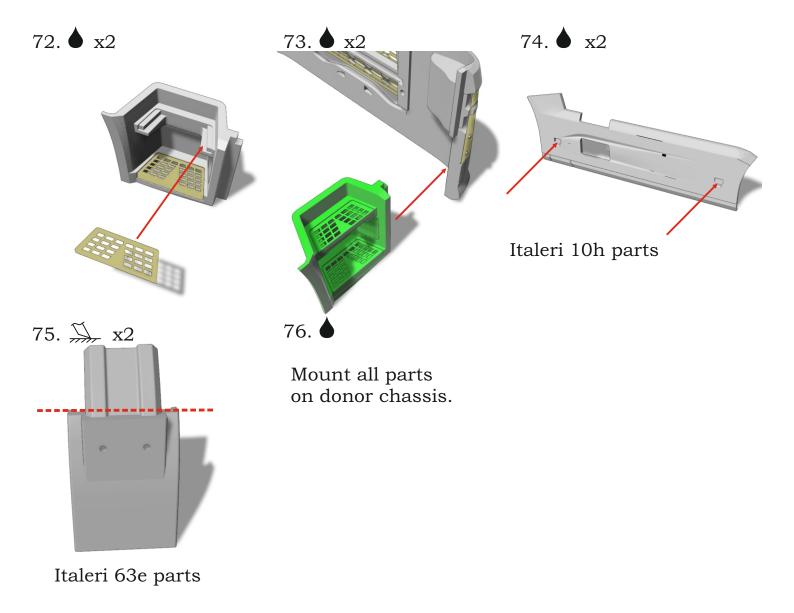

## Symbols:

- attention;
- moving parts;
  - ? your choice;
  - cut;
    - drill;

 $\ensuremath{\texttt{©}}$  2025 by A&N Model Trucks

 $\ensuremath{\texttt{©}}$  2025 by A&N Model Trucks

 $\ensuremath{\texttt{©}}$  2025 by A&N Model Trucks