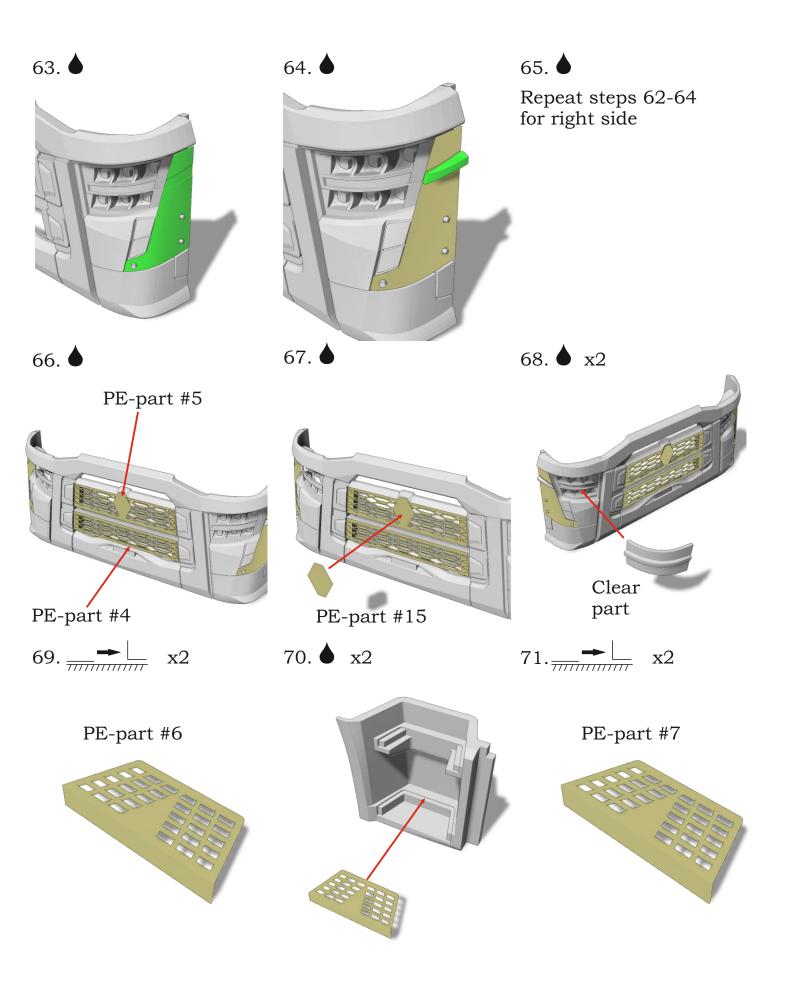

## Symbols:

- attention;
- moving parts;
  - ? your choice;
  - cut;
    - drill;

 $\ensuremath{\texttt{©}}$  2025 by A&N Model Trucks

 $\ensuremath{\texttt{©}}$  2025 by A&N Model Trucks

 $\ensuremath{\texttt{©}}$  2025 by A&N Model Trucks