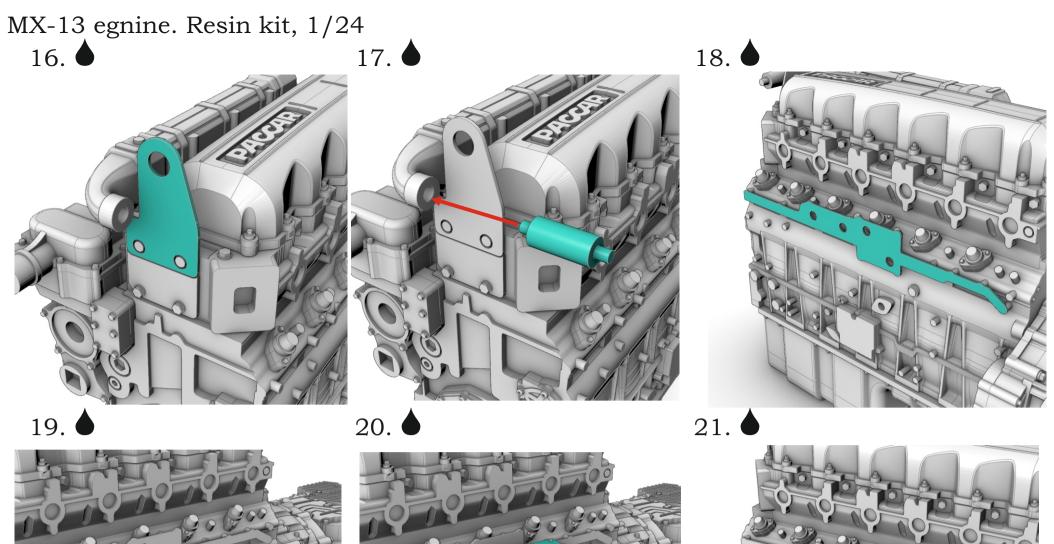

# A&N Model Trucks



## MX-13 ENGINE Resin kit, scale 1/24

Made in Latvia © 2024 A&N Model Trucks MX-13 egnine. Resin kit, 1/24

### Warning!

Read carefully this instruction and please follow it during assembling, otherwise you could face problems with assembling the model.

Photo-etched parts have sharp edges, please be careful.

This model kit contains very small parts and is not suitable for children. THIS IS NOT A TOY!

Symbols:





 $\rightarrow$  \_\_\_\_\_ - bend parts;





#### © 2024 by A&N Model Trucks

MX-13 egnine. Resin kit, 1/24









11.















12. 🌢

6.

9.

HE OF OF OF

 $\ensuremath{\mathbb{C}}$  2024 by A&N Model Trucks

















 $\ensuremath{\mathbb{C}}$  2024 by A&N Model Trucks

MX-13 egnine. Resin kit, 1/24 28. 29.





32.

For timing belt imitation use an isolation tape. Width - 1.5 mm









#### $\ensuremath{\mathbb{C}}$ 2024 by A&N Model Trucks