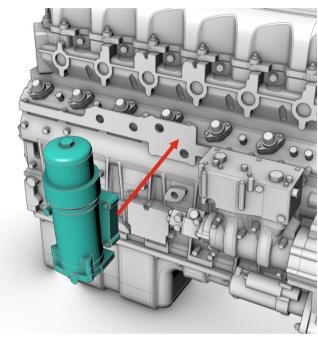

# A&N Model Trucks



## MX-13 ENGINE Resin kit, scale 1/24

Made in Latvia © 2024 A&N Model Trucks MX-13 egnine. Resin kit, 1/24

### Warning!

Read carefully this instruction and please follow it during assembling, otherwise you could face problems with assembling the model.

Photo-etched parts have sharp edges, please be careful.

This model kit contains very small parts and is not suitable for children. THIS IS NOT A TOY!

Symbols:





 $\rightarrow$  \_\_\_\_\_ - bend parts;





#### © 2024 by A&N Model Trucks

MX-13 egnine. Resin kit, 1/24









11.















12. 🌢

6.

9.

HE OF OF OF

 $\ensuremath{\mathbb{C}}$  2024 by A&N Model Trucks

















 $\ensuremath{\mathbb{C}}$  2024 by A&N Model Trucks

MX-13 egnine. Resin kit, 1/24 28. 29.





32.

For timing belt imitation use an isolation tape. Width - 1.5 mm









#### $\ensuremath{\mathbb{C}}$ 2024 by A&N Model Trucks