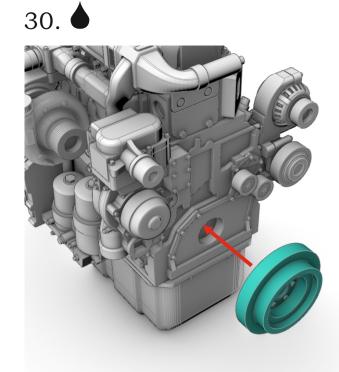

 $\ensuremath{\mathbb{C}}$  2024 by A&N Model Trucks

MX-13 egnine. Resin kit, 1/24 28. 29.

32.

For timing belt imitation use an isolation tape. Width - 1.5 mm