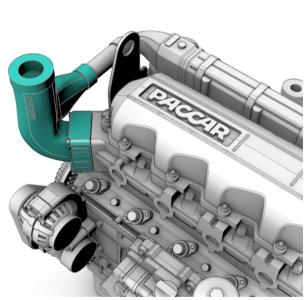

ale 1/24

Made in Latvia © 2024 A&N Model Trucks MX-13 egnine. Resin kit, 1/24

### Warning!

Read carefully this instruction and please follow it during assembling, otherwise you could face problems with assembling the model.

Photo-etched parts have sharp edges, please be careful.

This model kit contains very small parts and is not suitable for children. THIS IS NOT A TOY!

Symbols:





 $\rightarrow$  \_\_\_\_\_ - bend parts;





#### © 2024 by A&N Model Trucks

MX-13 egnine. Resin kit, 1/24









11.















12. 🌢

6.

9.

HE OF OF OF

 $\ensuremath{\mathbb{C}}$  2024 by A&N Model Trucks

















 $\ensuremath{\mathbb{C}}$  2024 by A&N Model Trucks

MX-13 egnine. Resin kit, 1/24 28. 29.





32.

For timing belt imitation use an isolation tape. Width - 1.5 mm









#### $\ensuremath{\mathbb{C}}$ 2024 by A&N Model Trucks