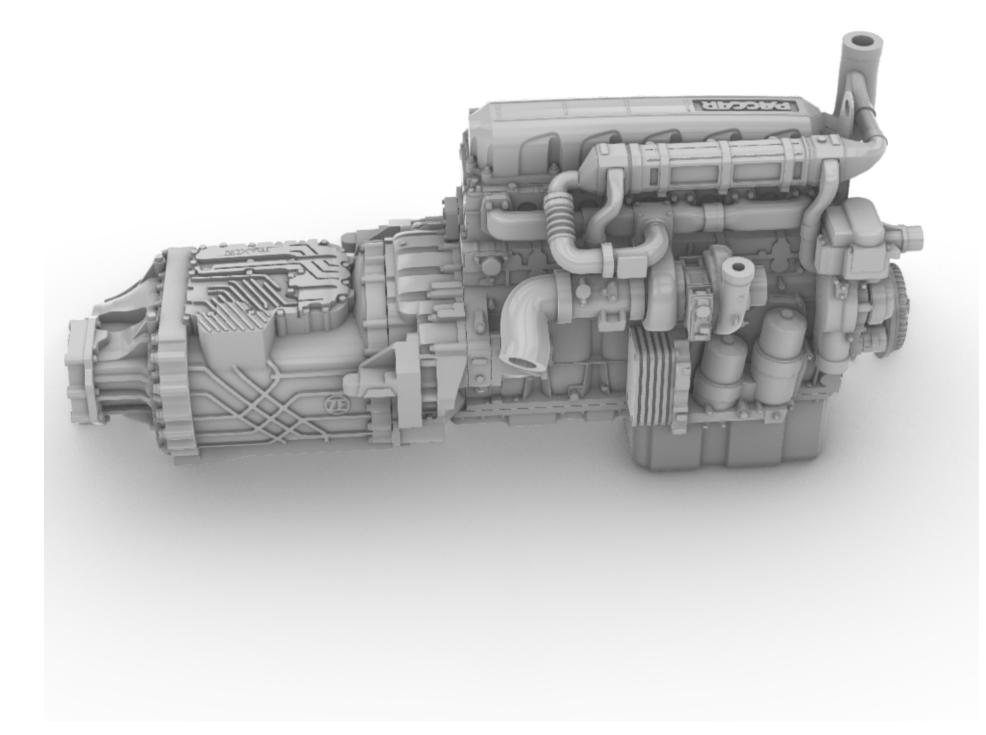

## MX-13 ENGINE Resin kit, scale 1/24

Made in Latvia © 2024 A&N Model Trucks MX-13 egnine. Resin kit, 1/24