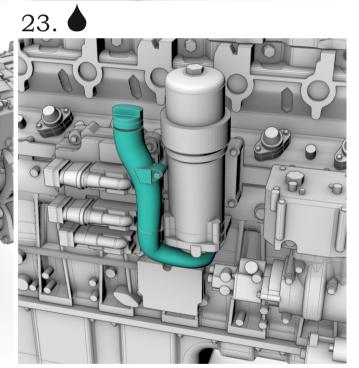

# A&N Model Trucks



## MX-13 ENGINE Resin kit, scale 1/24

Made in Latvia © 2024 A&N Model Trucks MX-13 egnine. Resin kit, 1/24

### Warning!

Read carefully this instruction and please follow it during assembling, otherwise you could face problems with assembling the model.

Photo-etched parts have sharp edges, please be careful.

This model kit contains very small parts and is not suitable for children. THIS IS NOT A TOY!

Symbols:





 $\rightarrow$  \_\_\_\_\_ - bend parts;





#### © 2024 by A&N Model Trucks

MX-13 egnine. Resin kit, 1/24









11.















12. 🌢

6.

9.

HE OF OF OF

 $\ensuremath{\mathbb{C}}$  2024 by A&N Model Trucks

















 $\ensuremath{\mathbb{C}}$  2024 by A&N Model Trucks

MX-13 egnine. Resin kit, 1/24 28. 29.





32.

For timing belt imitation use an isolation tape. Width - 1.5 mm









#### $\ensuremath{\mathbb{C}}$ 2024 by A&N Model Trucks