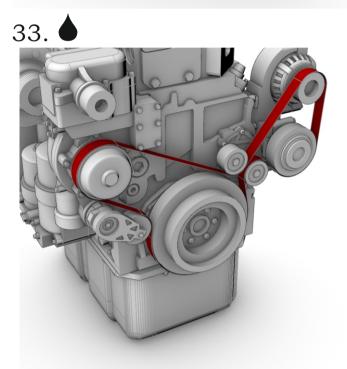

 $\ensuremath{\mathbb{C}}$  2024 by A&N Model Trucks

MX-13 egnine. Resin kit, 1/24 28. 29.

32.

For timing belt imitation use an isolation tape. Width - 1.5 mm