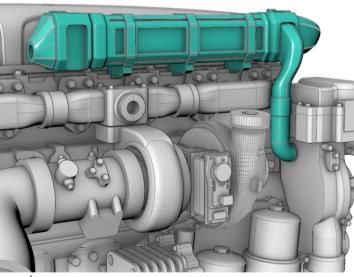

# A&N Model Trucks



## MX-13 ENGINE Resin kit, scale 1/24

Made in Latvia © 2024 A&N Model Trucks MX-13 egnine. Resin kit, 1/24

### Warning!

Read carefully this instruction and please follow it during assembling, otherwise you could face problems with assembling the model.

Photo-etched parts have sharp edges, please be careful.

This model kit contains very small parts and is not suitable for children. THIS IS NOT A TOY!

Symbols:





 $\rightarrow$  \_\_\_\_\_ - bend parts;





#### © 2024 by A&N Model Trucks

MX-13 egnine. Resin kit, 1/24









11.















12. 🌢

6.

9.

HE OF OF OF

 $\ensuremath{\mathbb{C}}$  2024 by A&N Model Trucks

















 $\ensuremath{\mathbb{C}}$  2024 by A&N Model Trucks

MX-13 egnine. Resin kit, 1/24 28. 29.





32.

For timing belt imitation use an isolation tape. Width - 1.5 mm









#### $\ensuremath{\mathbb{C}}$ 2024 by A&N Model Trucks