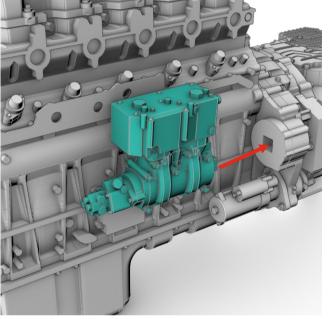

# A&N Model Trucks



## MX-13 ENGINE Resin kit, scale 1/24

Made in Latvia © 2024 A&N Model Trucks MX-13 egnine. Resin kit, 1/24

### Warning!

Read carefully this instruction and please follow it during assembling, otherwise you could face problems with assembling the model.

Photo-etched parts have sharp edges, please be careful.

This model kit contains very small parts and is not suitable for children. THIS IS NOT A TOY!

Symbols:





 $\rightarrow$  \_\_\_\_\_ - bend parts;





#### © 2024 by A&N Model Trucks

MX-13 egnine. Resin kit, 1/24









11.















12. 🌢

6.

9.

HE OF OF OF

 $\ensuremath{\mathbb{C}}$  2024 by A&N Model Trucks

















 $\ensuremath{\mathbb{C}}$  2024 by A&N Model Trucks

MX-13 egnine. Resin kit, 1/24 28. 29.





32.

For timing belt imitation use an isolation tape. Width - 1.5 mm









#### $\ensuremath{\mathbb{C}}$ 2024 by A&N Model Trucks