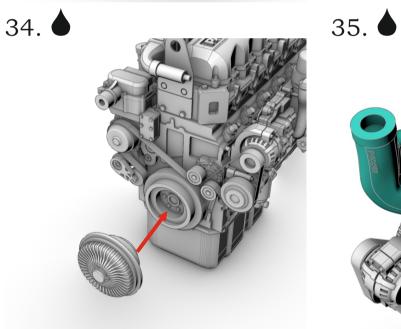

 $\ensuremath{\mathbb{C}}$  2024 by A&N Model Trucks

MX-13 egnine. Resin kit, 1/24 28. 29.

32.

For timing belt imitation use an isolation tape. Width - 1.5 mm