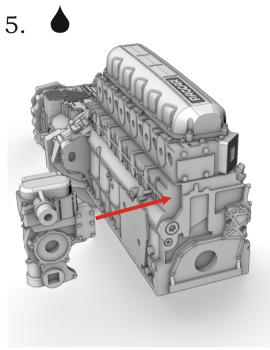

# A&N Model Trucks



## MX-13 ENGINE Resin kit, scale 1/24

Made in Latvia © 2024 A&N Model Trucks MX-13 egnine. Resin kit, 1/24

### Warning!

Read carefully this instruction and please follow it during assembling, otherwise you could face problems with assembling the model.

Photo-etched parts have sharp edges, please be careful.

This model kit contains very small parts and is not suitable for children. THIS IS NOT A TOY!

Symbols:





 $\rightarrow$  \_\_\_\_\_ - bend parts;





#### © 2024 by A&N Model Trucks

MX-13 egnine. Resin kit, 1/24









11.















12. 🌢

6.

9.

HE OF OF OF

 $\ensuremath{\mathbb{C}}$  2024 by A&N Model Trucks

















 $\ensuremath{\mathbb{C}}$  2024 by A&N Model Trucks

MX-13 egnine. Resin kit, 1/24 28. 29.





32.

For timing belt imitation use an isolation tape. Width - 1.5 mm









#### $\ensuremath{\mathbb{C}}$ 2024 by A&N Model Trucks