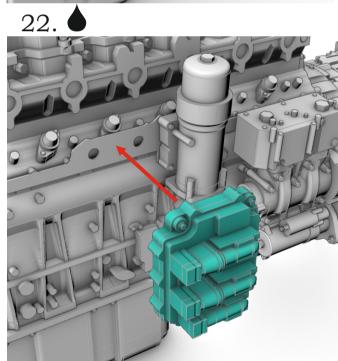

# A&N Model Trucks



## MX-13 ENGINE Resin kit, scale 1/24

Made in Latvia © 2024 A&N Model Trucks MX-13 egnine. Resin kit, 1/24

### Warning!

Read carefully this instruction and please follow it during assembling, otherwise you could face problems with assembling the model.

Photo-etched parts have sharp edges, please be careful.

This model kit contains very small parts and is not suitable for children. THIS IS NOT A TOY!

Symbols:





 $\rightarrow$  \_\_\_\_\_ - bend parts;





#### © 2024 by A&N Model Trucks

MX-13 egnine. Resin kit, 1/24









11.















12. 🌢

6.

9.

HE OF OF OF

 $\ensuremath{\mathbb{C}}$  2024 by A&N Model Trucks

















 $\ensuremath{\mathbb{C}}$  2024 by A&N Model Trucks

MX-13 egnine. Resin kit, 1/24 28. 29.





32.

For timing belt imitation use an isolation tape. Width - 1.5 mm









#### $\ensuremath{\mathbb{C}}$ 2024 by A&N Model Trucks