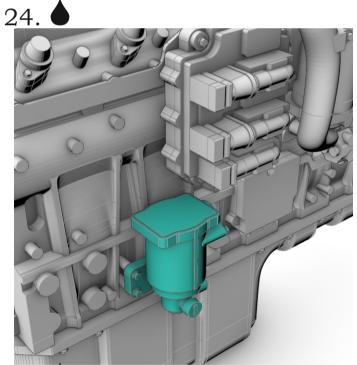

# A&N Model Trucks



## MX-13 ENGINE Resin kit, scale 1/24

Made in Latvia © 2024 A&N Model Trucks MX-13 egnine. Resin kit, 1/24

### Warning!

Read carefully this instruction and please follow it during assembling, otherwise you could face problems with assembling the model.

Photo-etched parts have sharp edges, please be careful.

This model kit contains very small parts and is not suitable for children. THIS IS NOT A TOY!

Symbols:





 $\rightarrow$  \_\_\_\_\_ - bend parts;





#### © 2024 by A&N Model Trucks

MX-13 egnine. Resin kit, 1/24









11.















12. 🌢

6.

9.

HE OF OF OF

 $\ensuremath{\mathbb{C}}$  2024 by A&N Model Trucks

















 $\ensuremath{\mathbb{C}}$  2024 by A&N Model Trucks

MX-13 egnine. Resin kit, 1/24 28. 29.





32.

For timing belt imitation use an isolation tape. Width - 1.5 mm









#### $\ensuremath{\mathbb{C}}$ 2024 by A&N Model Trucks