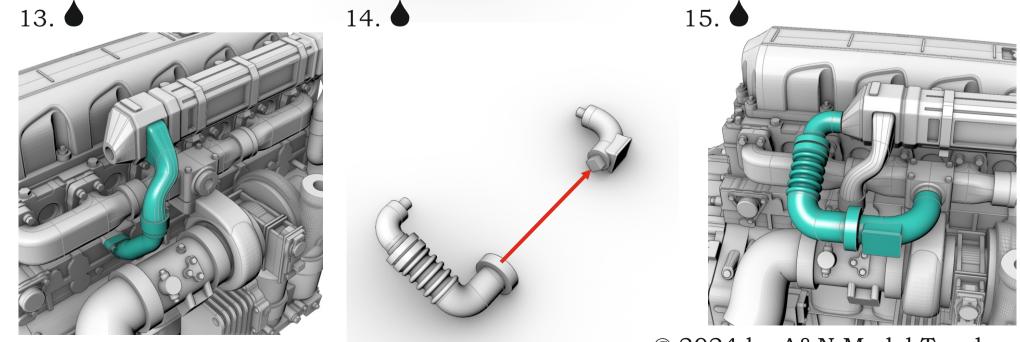

# A&N Model Trucks



## MX-13 ENGINE Resin kit, scale 1/24

Made in Latvia © 2024 A&N Model Trucks MX-13 egnine. Resin kit, 1/24

### Warning!

Read carefully this instruction and please follow it during assembling, otherwise you could face problems with assembling the model.

Photo-etched parts have sharp edges, please be careful.

This model kit contains very small parts and is not suitable for children. THIS IS NOT A TOY!

Symbols:





 $\rightarrow$  \_\_\_\_\_ - bend parts;





#### © 2024 by A&N Model Trucks

MX-13 egnine. Resin kit, 1/24









11.















12. 🌢

6.

9.

HE OF OF OF

 $\ensuremath{\mathbb{C}}$  2024 by A&N Model Trucks

















 $\ensuremath{\mathbb{C}}$  2024 by A&N Model Trucks

MX-13 egnine. Resin kit, 1/24 28. 29.





32.

For timing belt imitation use an isolation tape. Width - 1.5 mm









#### $\ensuremath{\mathbb{C}}$ 2024 by A&N Model Trucks