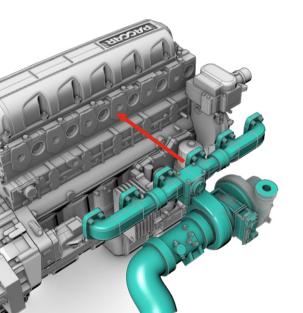

# A&N Model Trucks



## MX-13 ENGINE Resin kit, scale 1/24

Made in Latvia © 2024 A&N Model Trucks MX-13 egnine. Resin kit, 1/24

### Warning!

Read carefully this instruction and please follow it during assembling, otherwise you could face problems with assembling the model.

Photo-etched parts have sharp edges, please be careful.

This model kit contains very small parts and is not suitable for children. THIS IS NOT A TOY!

Symbols:





 $\rightarrow$  \_\_\_\_\_ - bend parts;





#### © 2024 by A&N Model Trucks

MX-13 egnine. Resin kit, 1/24









11.















12. 🌢

6.

9.

HE OF OF OF

 $\ensuremath{\mathbb{C}}$  2024 by A&N Model Trucks

















 $\ensuremath{\mathbb{C}}$  2024 by A&N Model Trucks

MX-13 egnine. Resin kit, 1/24 28. 29.





32.

For timing belt imitation use an isolation tape. Width - 1.5 mm









#### $\ensuremath{\mathbb{C}}$ 2024 by A&N Model Trucks