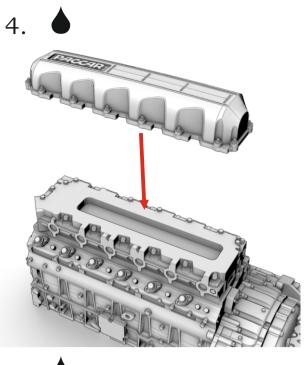

# A&N Model Trucks



## MX-13 ENGINE Resin kit, scale 1/24

Made in Latvia © 2024 A&N Model Trucks MX-13 egnine. Resin kit, 1/24

### Warning!

Read carefully this instruction and please follow it during assembling, otherwise you could face problems with assembling the model.

Photo-etched parts have sharp edges, please be careful.

This model kit contains very small parts and is not suitable for children. THIS IS NOT A TOY!

Symbols:





 $\rightarrow$  \_\_\_\_\_ - bend parts;





#### © 2024 by A&N Model Trucks

MX-13 egnine. Resin kit, 1/24









11.















12. 🌢

6.

9.

HE OF OF OF

 $\ensuremath{\mathbb{C}}$  2024 by A&N Model Trucks

















 $\ensuremath{\mathbb{C}}$  2024 by A&N Model Trucks

MX-13 egnine. Resin kit, 1/24 28. 29.





32.

For timing belt imitation use an isolation tape. Width - 1.5 mm









#### $\ensuremath{\mathbb{C}}$ 2024 by A&N Model Trucks