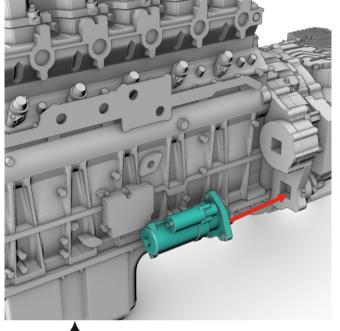

# A&N Model Trucks



## MX-13 ENGINE Resin kit, scale 1/24

Made in Latvia © 2024 A&N Model Trucks MX-13 egnine. Resin kit, 1/24

### Warning!

Read carefully this instruction and please follow it during assembling, otherwise you could face problems with assembling the model.

Photo-etched parts have sharp edges, please be careful.

This model kit contains very small parts and is not suitable for children. THIS IS NOT A TOY!

Symbols:





 $\rightarrow$  \_\_\_\_\_ - bend parts;





#### © 2024 by A&N Model Trucks

MX-13 egnine. Resin kit, 1/24









11.















12. 🌢

6.

9.

HE OF OF OF

 $\ensuremath{\mathbb{C}}$  2024 by A&N Model Trucks

















 $\ensuremath{\mathbb{C}}$  2024 by A&N Model Trucks

MX-13 egnine. Resin kit, 1/24 28. 29.





32.

For timing belt imitation use an isolation tape. Width - 1.5 mm









#### $\ensuremath{\mathbb{C}}$ 2024 by A&N Model Trucks