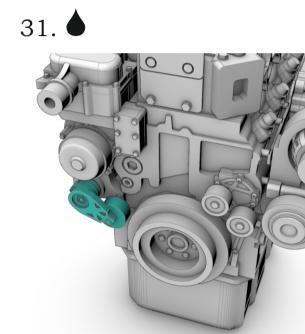

 $\ensuremath{\mathbb{C}}$  2024 by A&N Model Trucks

MX-13 egnine. Resin kit, 1/24 28. 29.

32.

For timing belt imitation use an isolation tape. Width - 1.5 mm