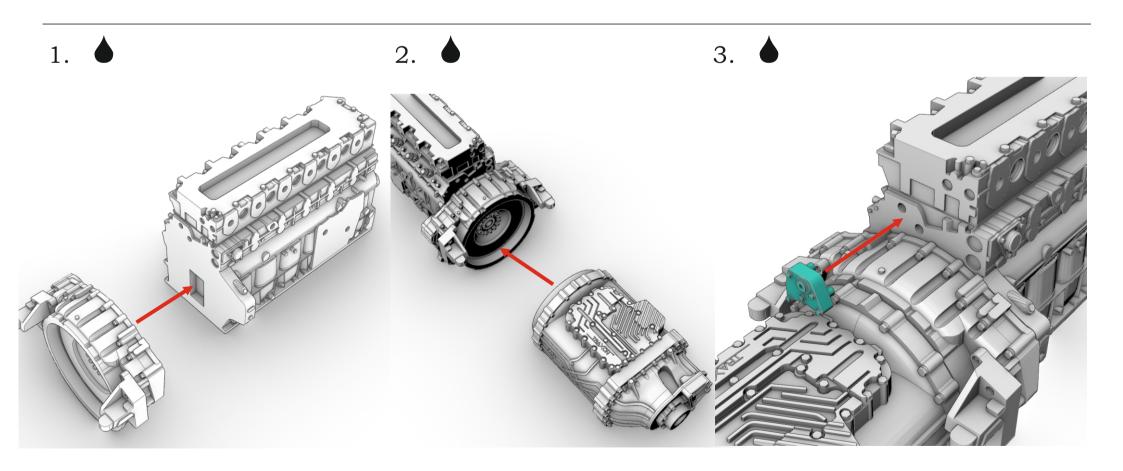

# A&N Model Trucks



## MX-13 ENGINE Resin kit, scale 1/24

Made in Latvia © 2024 A&N Model Trucks MX-13 egnine. Resin kit, 1/24

### Warning!

Read carefully this instruction and please follow it during assembling, otherwise you could face problems with assembling the model.

Photo-etched parts have sharp edges, please be careful.

This model kit contains very small parts and is not suitable for children. THIS IS NOT A TOY!

Symbols:





 $\rightarrow$  \_\_\_\_\_ - bend parts;





#### © 2024 by A&N Model Trucks

MX-13 egnine. Resin kit, 1/24









11.















12. 🌢

6.

9.

HE OF OF OF

 $\ensuremath{\mathbb{C}}$  2024 by A&N Model Trucks

















 $\ensuremath{\mathbb{C}}$  2024 by A&N Model Trucks

MX-13 egnine. Resin kit, 1/24 28. 29.





32.

For timing belt imitation use an isolation tape. Width - 1.5 mm









#### $\ensuremath{\mathbb{C}}$ 2024 by A&N Model Trucks