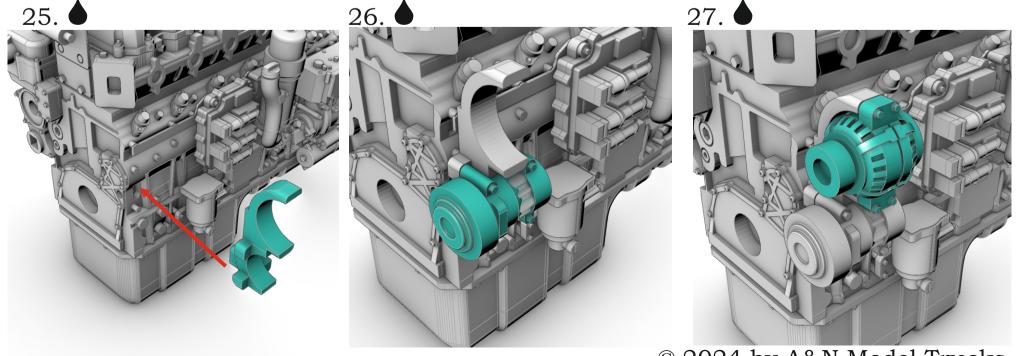

# A&N Model Trucks



## MX-13 ENGINE Resin kit, scale 1/24

Made in Latvia © 2024 A&N Model Trucks MX-13 egnine. Resin kit, 1/24

### Warning!

Read carefully this instruction and please follow it during assembling, otherwise you could face problems with assembling the model.

Photo-etched parts have sharp edges, please be careful.

This model kit contains very small parts and is not suitable for children. THIS IS NOT A TOY!

Symbols:





 $\rightarrow$  \_\_\_\_\_ - bend parts;





#### © 2024 by A&N Model Trucks

MX-13 egnine. Resin kit, 1/24









11.















12. 🌢

6.

9.

HE OF OF OF

 $\ensuremath{\mathbb{C}}$  2024 by A&N Model Trucks

















 $\ensuremath{\mathbb{C}}$  2024 by A&N Model Trucks

MX-13 egnine. Resin kit, 1/24 28. 29.





32.

For timing belt imitation use an isolation tape. Width - 1.5 mm









#### $\ensuremath{\mathbb{C}}$ 2024 by A&N Model Trucks