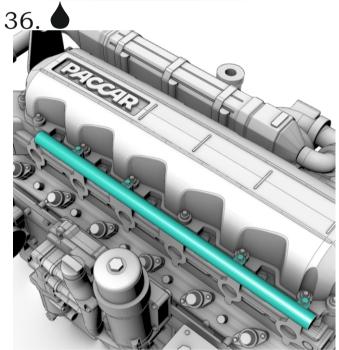

 $\ensuremath{\mathbb{C}}$  2024 by A&N Model Trucks

MX-13 egnine. Resin kit, 1/24 28. 29.

32.

For timing belt imitation use an isolation tape. Width - 1.5 mm