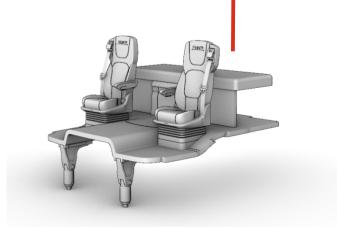

Symbols:

- glue parts;
- do not glue parts;

- bend parts;

- attention;
- moving parts;
  - **?** your choice;

, - cut;