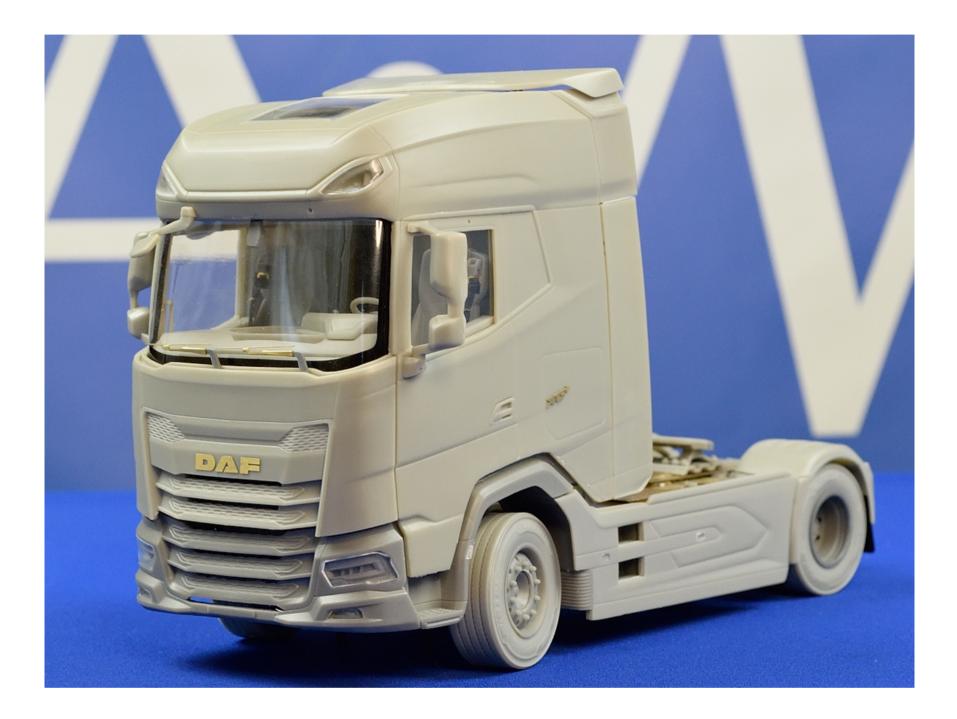

# A&N Model Trucks

# DUTCH TRUCK XG+ Multimedia kit, scale 1/24

Made in Latvia © 2024 A&N Model Trucks

Warning!

Read carefully this instruction and please follow it during assembling, otherwise you could face problems with assembling the model.

Photo-etched parts have sharp edges, please be careful.

This model kit contains very small parts and is not suitable for children. THIS IS NOT A TOY!

This kit requires chassis - photo-etched chassis by A&N Model Trucks or Italeri DAF XF105 recommended.