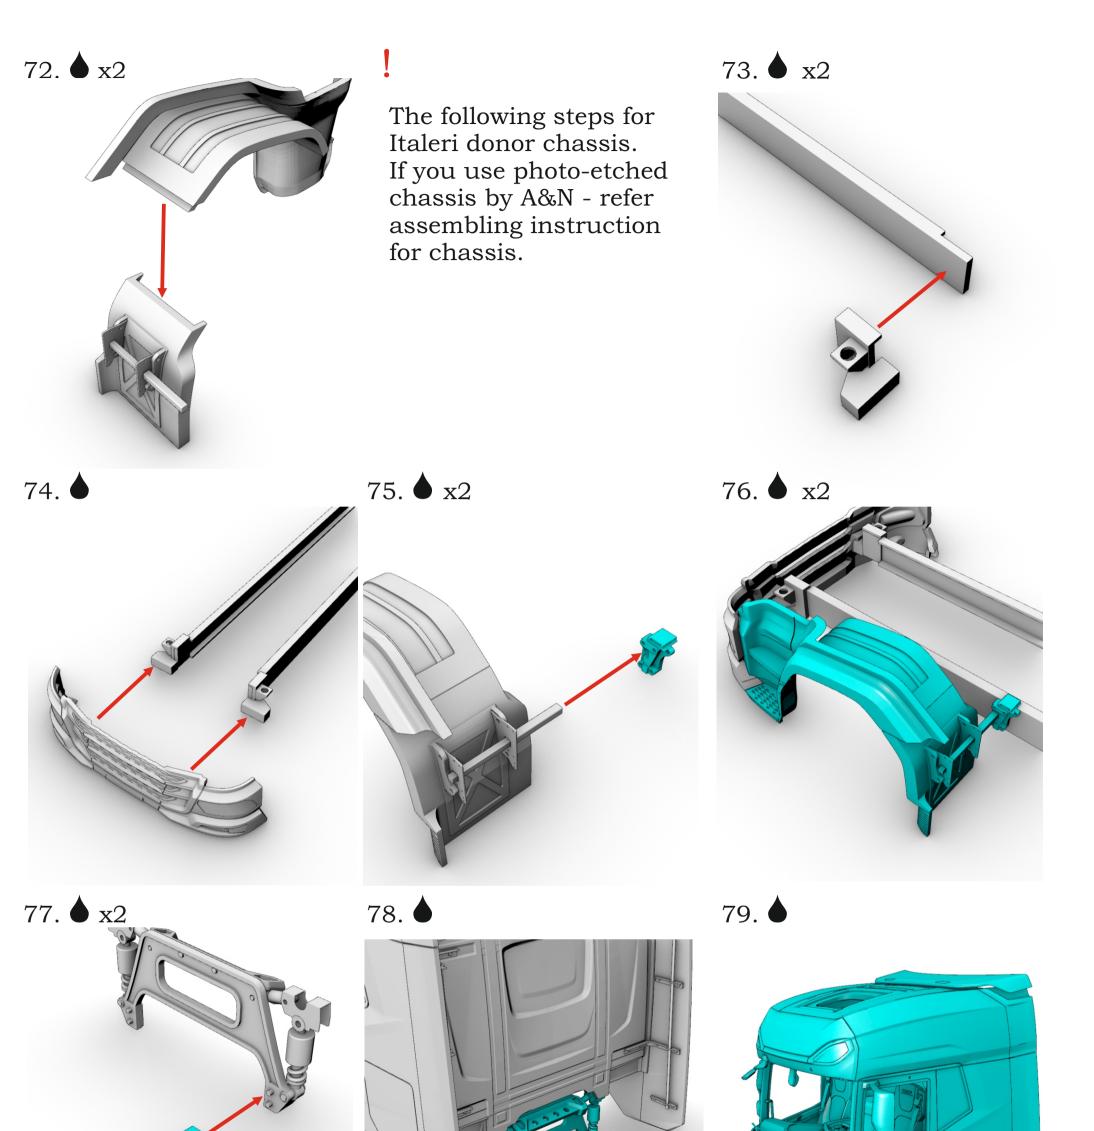

Photo-etched parts have sharp edges, please be careful.

This model kit contains very small parts and is not suitable for children. THIS IS NOT A TOY!

This kit requires chassis - photo-etched chassis by A&N Model Trucks or Italeri DAF XF105 recommended.