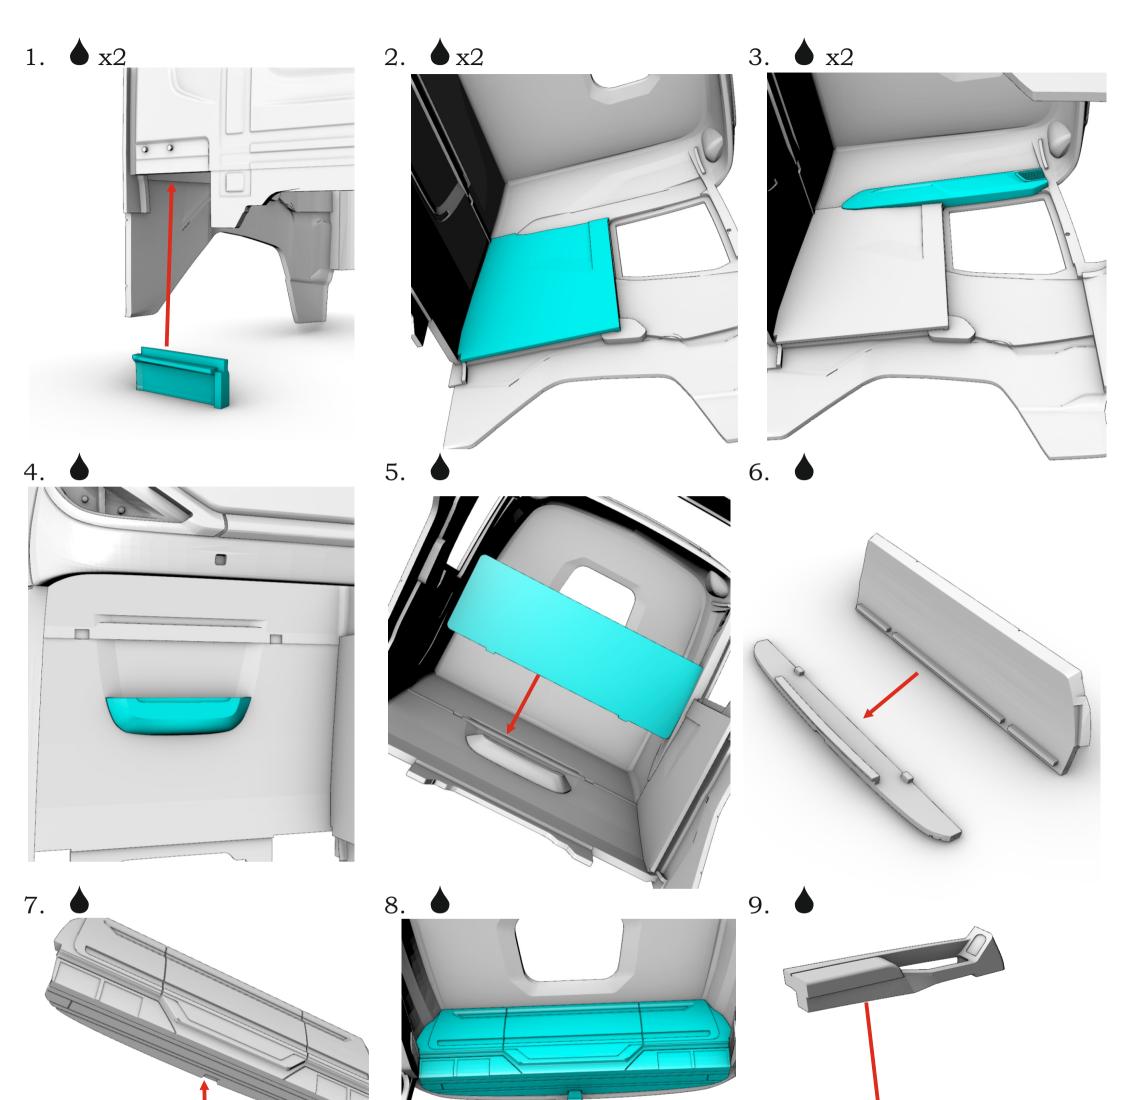

Photo-etched parts have sharp edges, please be careful.

This model kit contains very small parts and is not suitable for children. THIS IS NOT A TOY!

This kit requires chassis - photo-etched chassis by A&N Model Trucks or Italeri DAF XF105 recommended.

Symbols:

- glue parts;
- do not glue parts;

- bend parts;

- attention;
- moving parts;
  - **?** your choice;

, - cut;

# - drill;