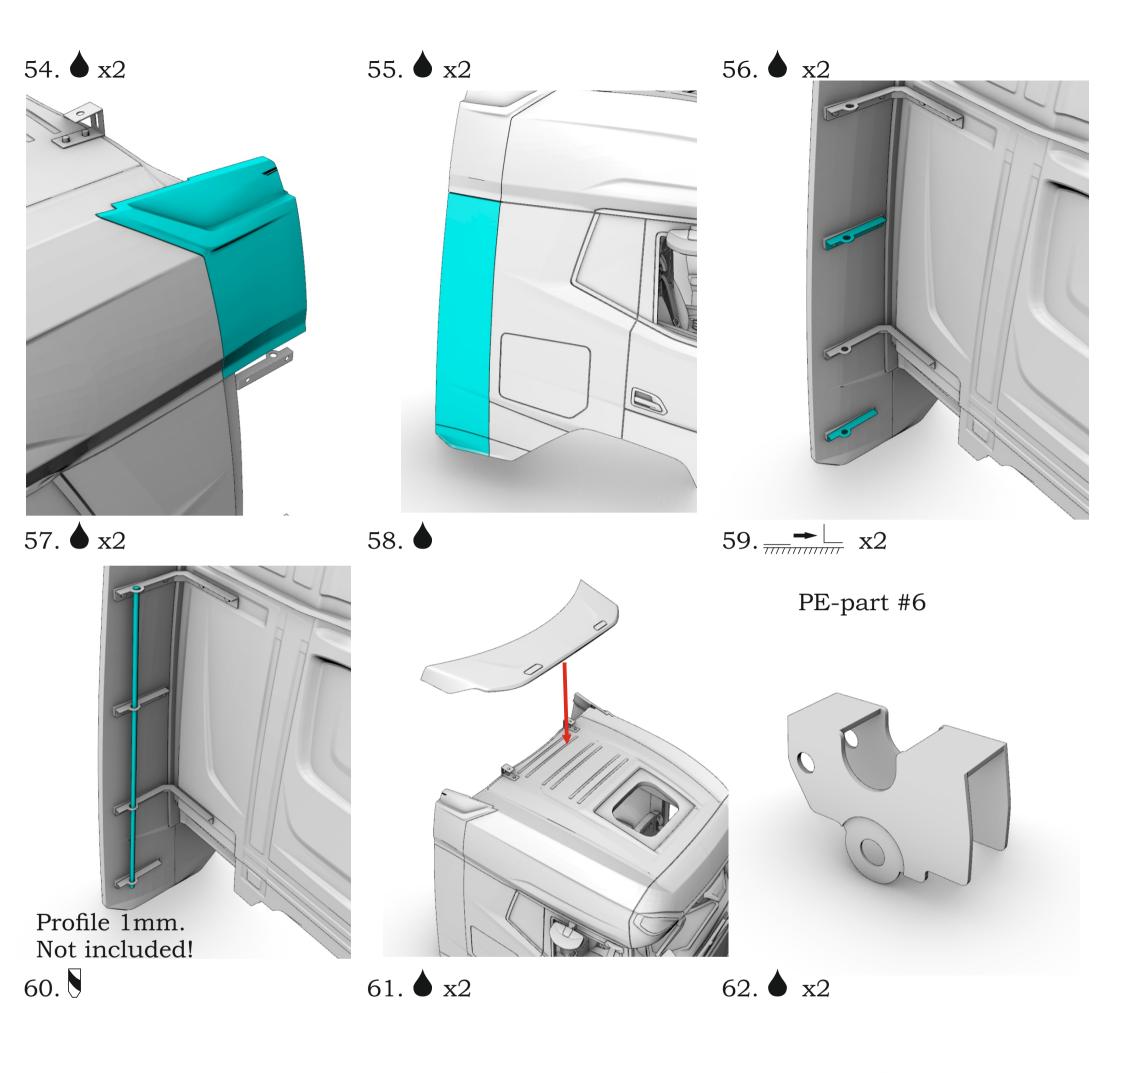

Symbols:

- glue parts;
- do not glue parts;

- bend parts;

- attention;
- moving parts;
  - **?** your choice;

, - cut;