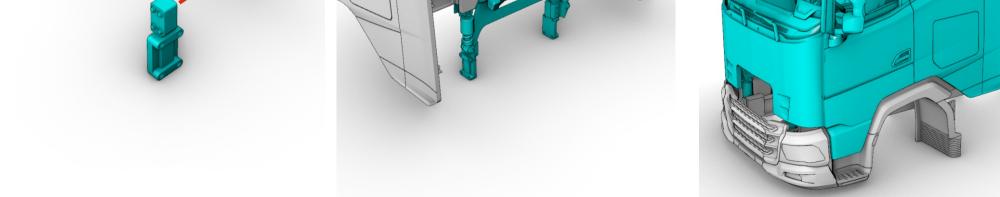

# A&N Model Trucks



# DUTCH TRUCK XG+ Multimedia kit, scale 1/24

Made in Latvia © 2024 A&N Model Trucks

Warning!

Read carefully this instruction and please follow it during assembling, otherwise you could face problems with assembling the model.

Photo-etched parts have sharp edges, please be careful.

This model kit contains very small parts and is not suitable for children. THIS IS NOT A TOY!

This kit requires chassis - photo-etched chassis by A&N Model Trucks or Italeri DAF XF105 recommended.

Symbols:

- glue parts;
- do not glue parts;

- bend parts;

- attention;
- moving parts;
  - **?** your choice;

, - cut;

# - drill;





# Right door card for right-hand drive