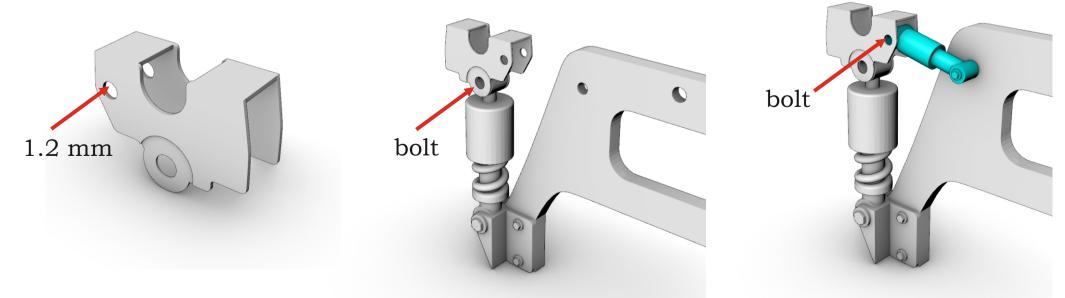

# A&N Model Trucks



# DUTCH TRUCK XG+ Multimedia kit, scale 1/24

Made in Latvia © 2024 A&N Model Trucks

Warning!

Read carefully this instruction and please follow it during assembling, otherwise you could face problems with assembling the model.

Photo-etched parts have sharp edges, please be careful.

This model kit contains very small parts and is not suitable for children. THIS IS NOT A TOY!

This kit requires chassis - photo-etched chassis by A&N Model Trucks or Italeri DAF XF105 recommended.

Symbols:

- glue parts;
- do not glue parts;

- bend parts;

- attention;
- moving parts;
  - **?** your choice;

, - cut;

# - drill;





# Right door card for right-hand drive