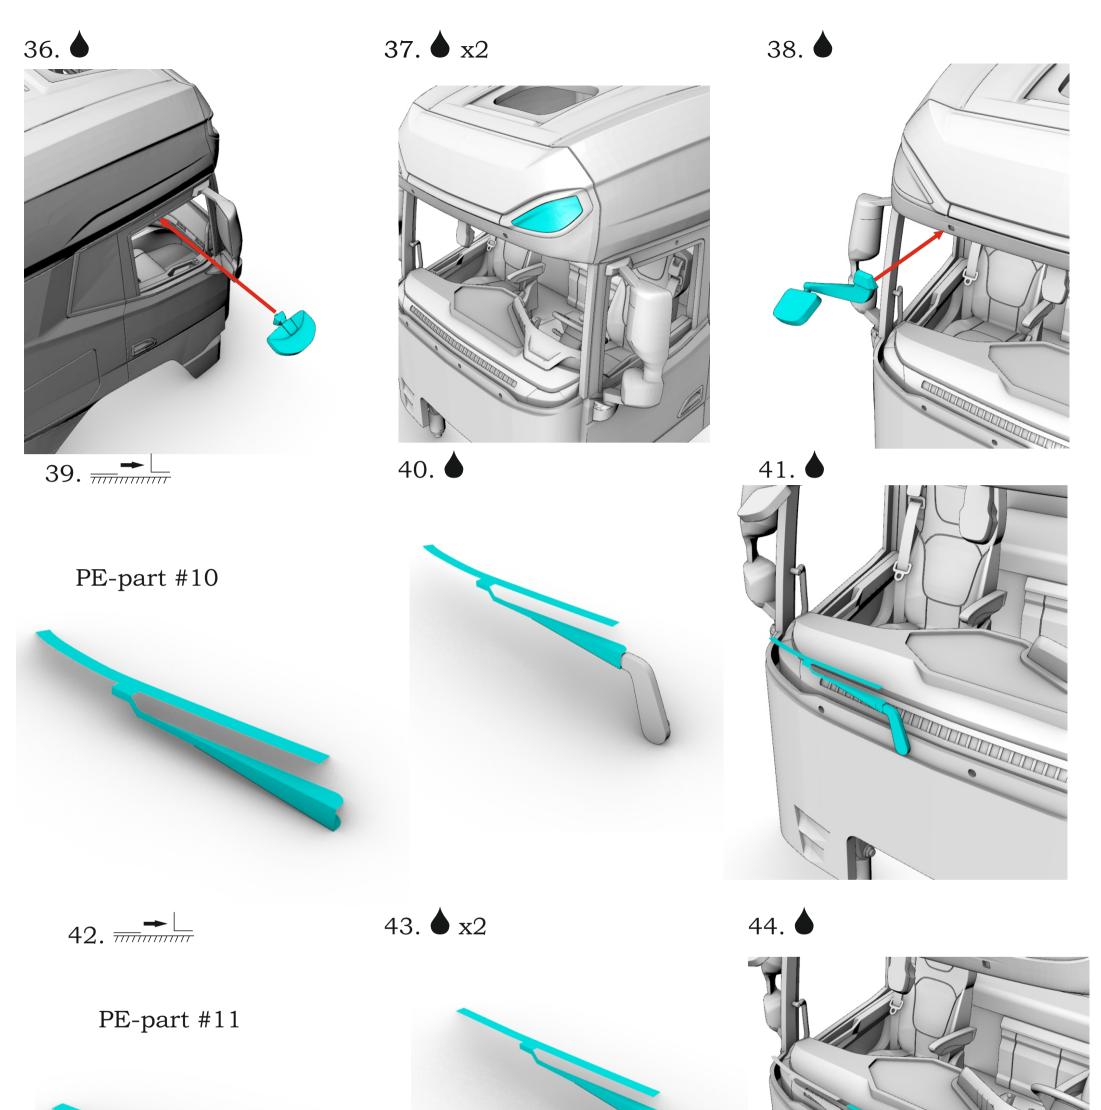

Symbols:

- glue parts;
- do not glue parts;

- bend parts;

- attention;
- moving parts;
  - **?** your choice;

, - cut;