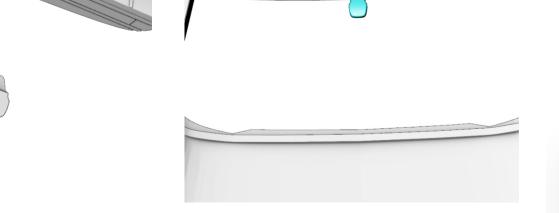

Photo-etched parts have sharp edges, please be careful.

This model kit contains very small parts and is not suitable for children. THIS IS NOT A TOY!

This kit requires chassis - photo-etched chassis by A&N Model Trucks or Italeri DAF XF105 recommended.

Symbols:

- glue parts;
- do not glue parts;

- bend parts;

- attention;
- moving parts;
  - **?** your choice;

, - cut;

# - drill;