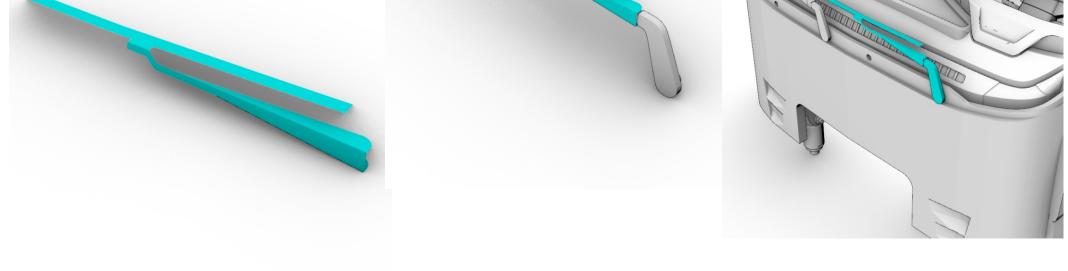

Symbols:

- glue parts;
- do not glue parts;

- bend parts;

- attention;
- moving parts;
  - **?** your choice;

, - cut;