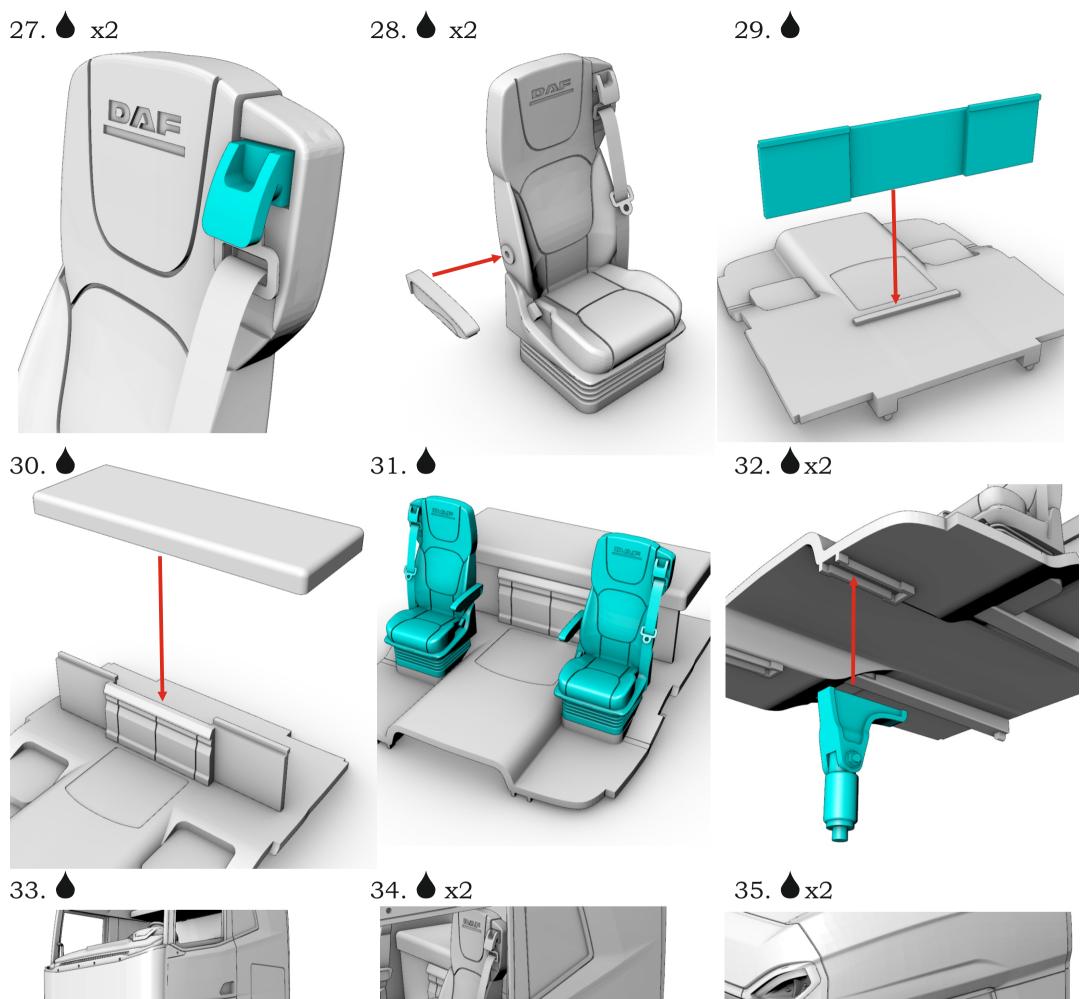

Symbols:

- glue parts;
- do not glue parts;

- bend parts;

- attention;
- moving parts;
  - **?** your choice;

, - cut;