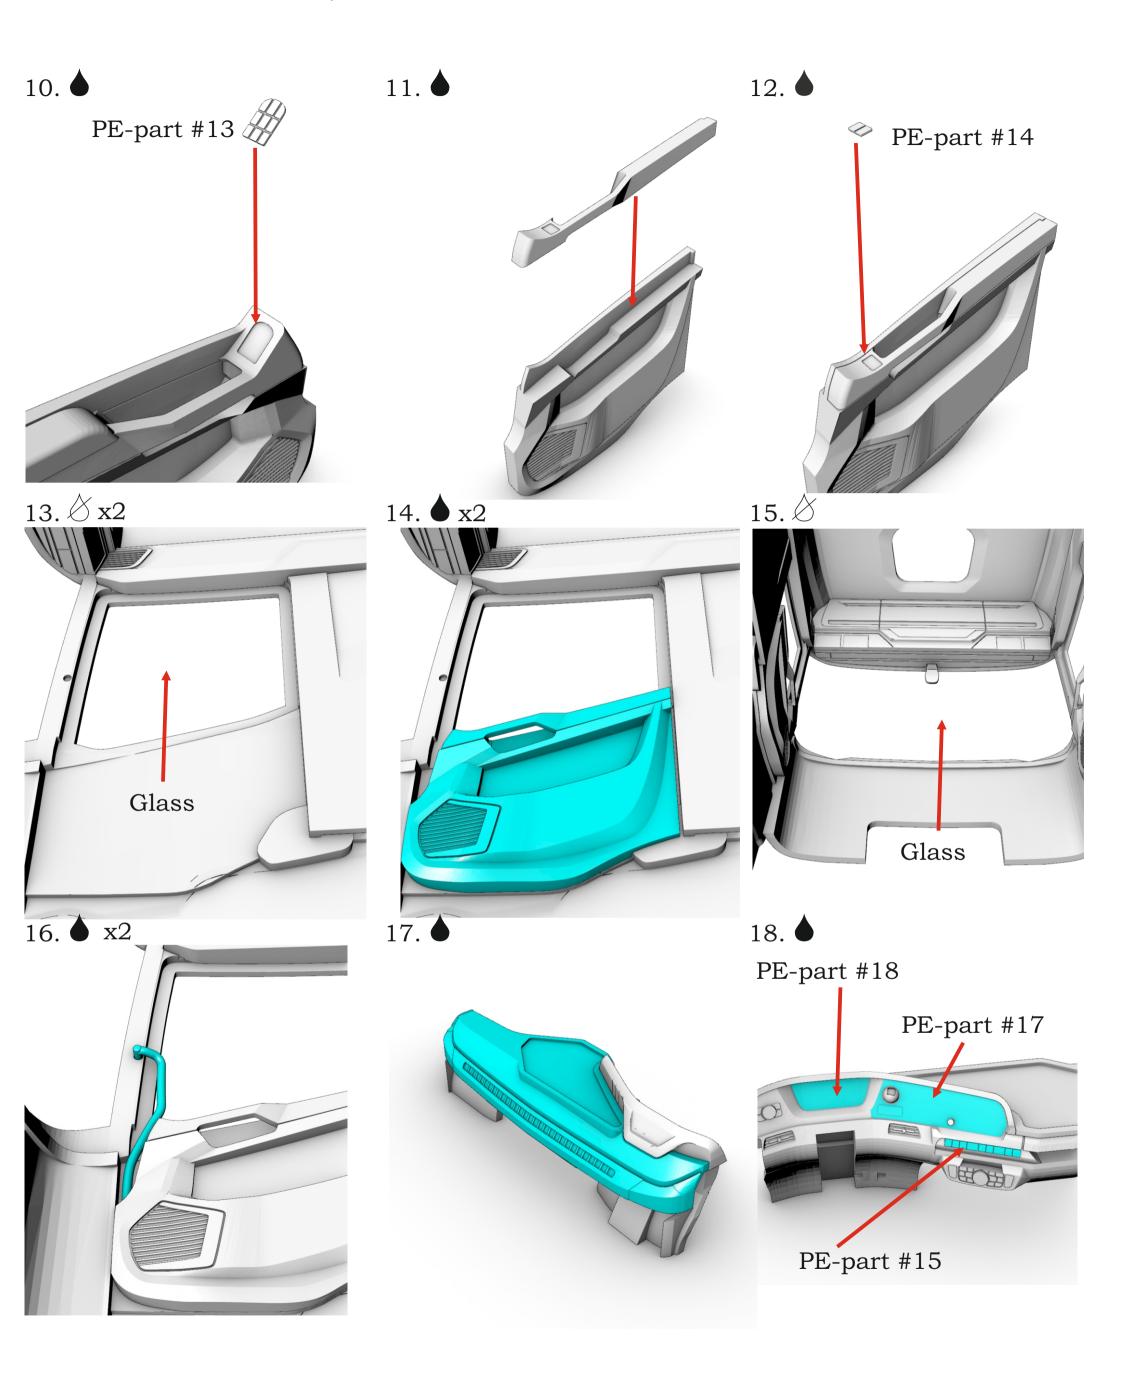

# A&N Model Trucks



# DUTCH TRUCK XG+ Multimedia kit, scale 1/24

Made in Latvia © 2024 A&N Model Trucks

Warning!

Read carefully this instruction and please follow it during assembling, otherwise you could face problems with assembling the model.

Photo-etched parts have sharp edges, please be careful.

This model kit contains very small parts and is not suitable for children. THIS IS NOT A TOY!

This kit requires chassis - photo-etched chassis by A&N Model Trucks or Italeri DAF XF105 recommended.

Symbols:

- glue parts;
- do not glue parts;

- bend parts;

- attention;
- moving parts;
  - **?** your choice;

, - cut;

# - drill;





# Right door card for right-hand drive