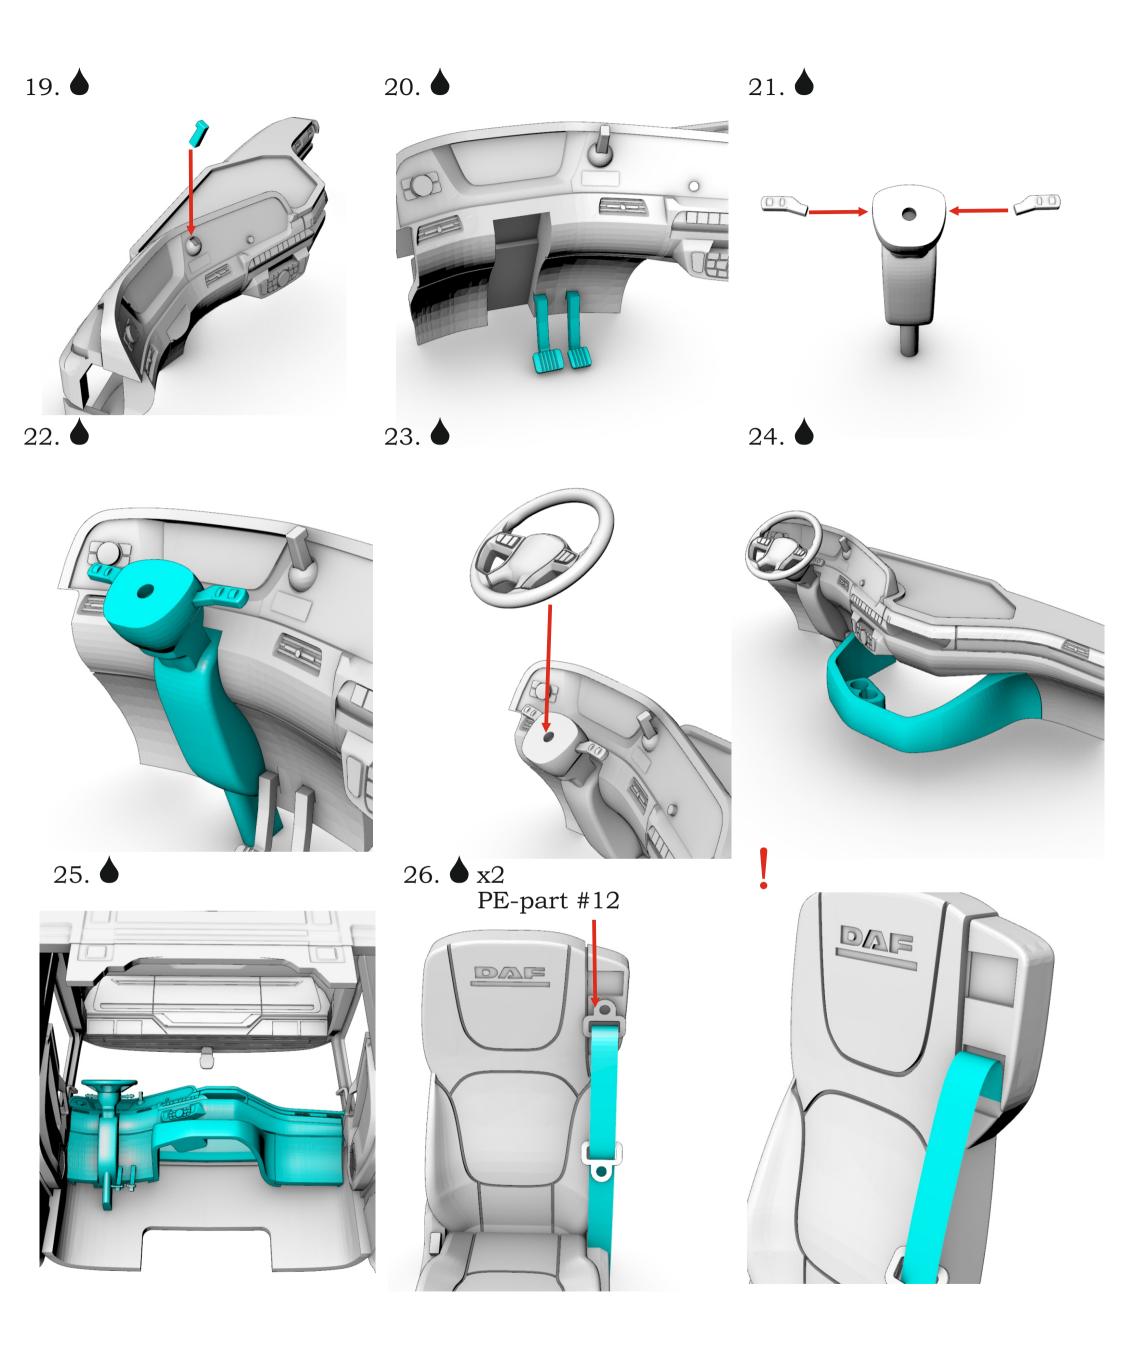

Symbols:

- glue parts;
- do not glue parts;

- bend parts;

- attention;
- moving parts;
  - **?** your choice;

, - cut;