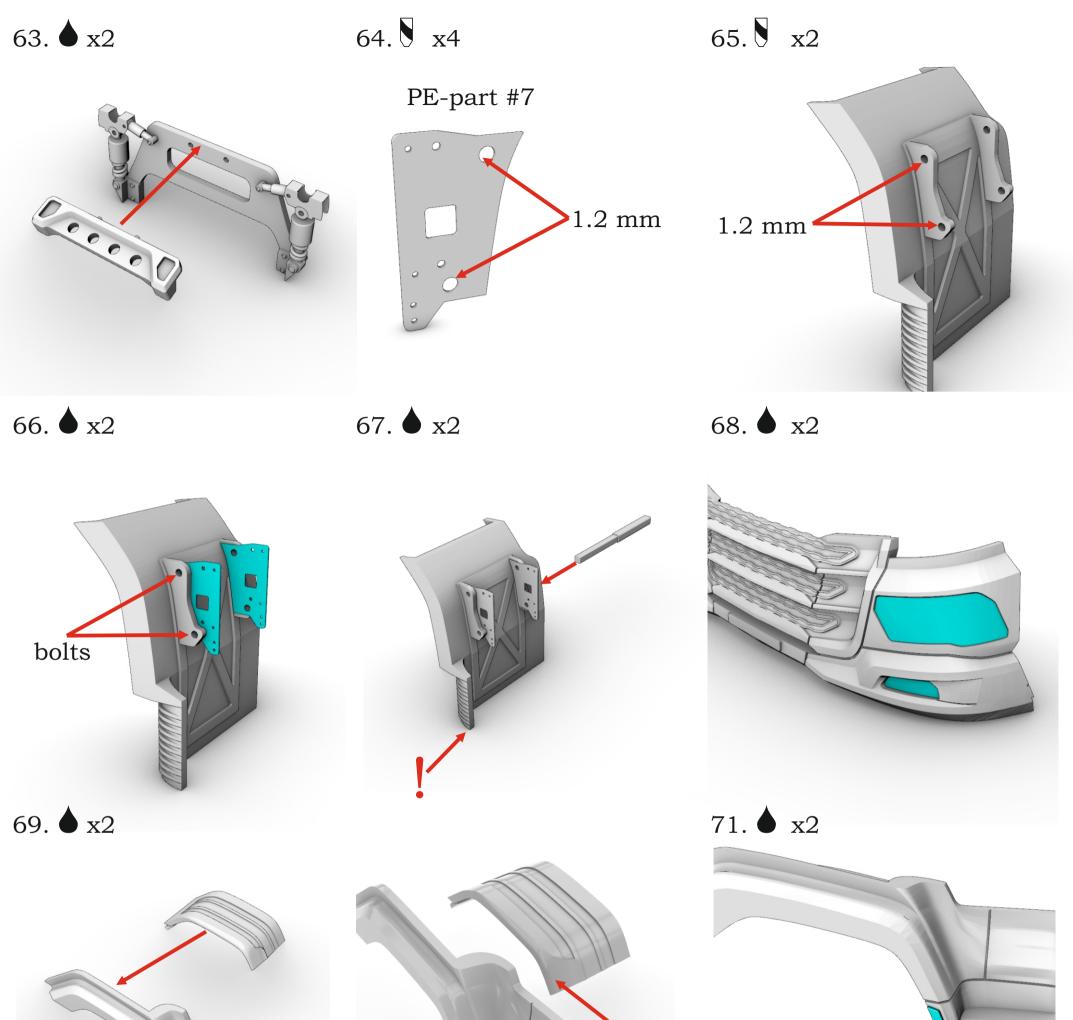

# A&N Model Trucks



# DUTCH TRUCK XG+ Multimedia kit, scale 1/24

Made in Latvia © 2024 A&N Model Trucks

Warning!

Read carefully this instruction and please follow it during assembling, otherwise you could face problems with assembling the model.

Photo-etched parts have sharp edges, please be careful.

This model kit contains very small parts and is not suitable for children. THIS IS NOT A TOY!

This kit requires chassis - photo-etched chassis by A&N Model Trucks or Italeri DAF XF105 recommended.

Symbols:

- glue parts;
- do not glue parts;

- bend parts;

- attention;
- moving parts;
  - **?** your choice;

, - cut;

# - drill;





# Right door card for right-hand drive