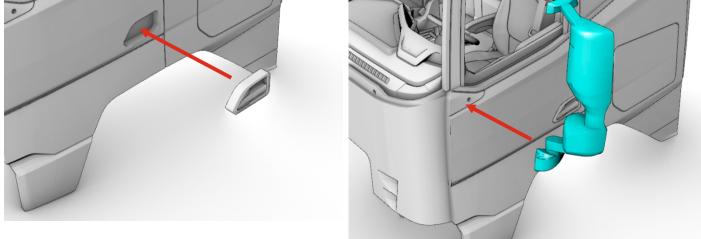

Symbols:

- glue parts;
- do not glue parts;

- bend parts;

- attention;
- moving parts;
  - **?** your choice;

, - cut;