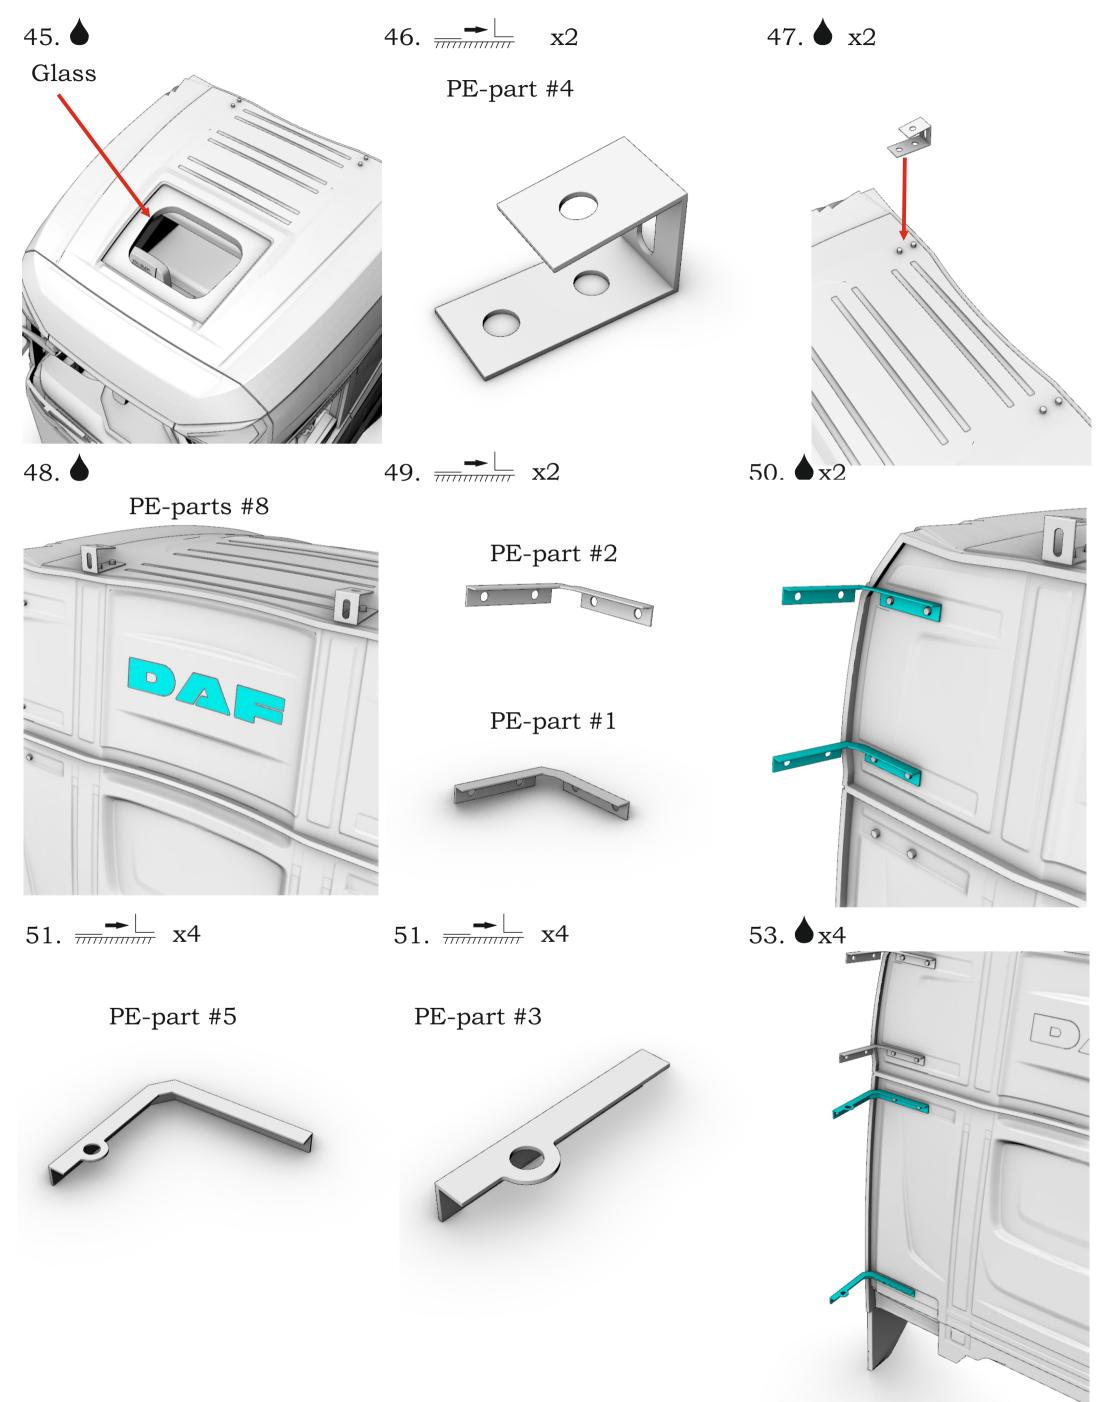

Symbols:

- glue parts;
- do not glue parts;

- bend parts;

- attention;
- moving parts;
  - **?** your choice;

, - cut;