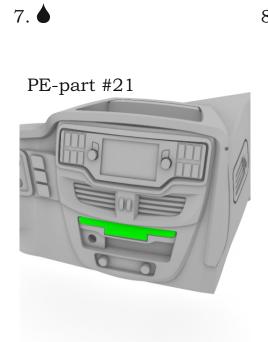

Proceed to instruction of Italeri donor chassis. Stop at step #12.

Proceed to instruction of Italeri donor chassis. Stop at step #17. Look at next page of this instruction.

@ 2023 by A&N Model Trucks

PE-part #14