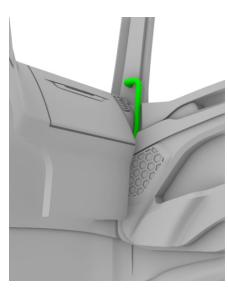

Proceed to instruction of Italeri donor chassis. Stop at step #12.

Proceed to instruction of Italeri donor chassis. Stop at step #17. Look at next page of this instruction.

@ 2023 by A&N Model Trucks

PE-part #14