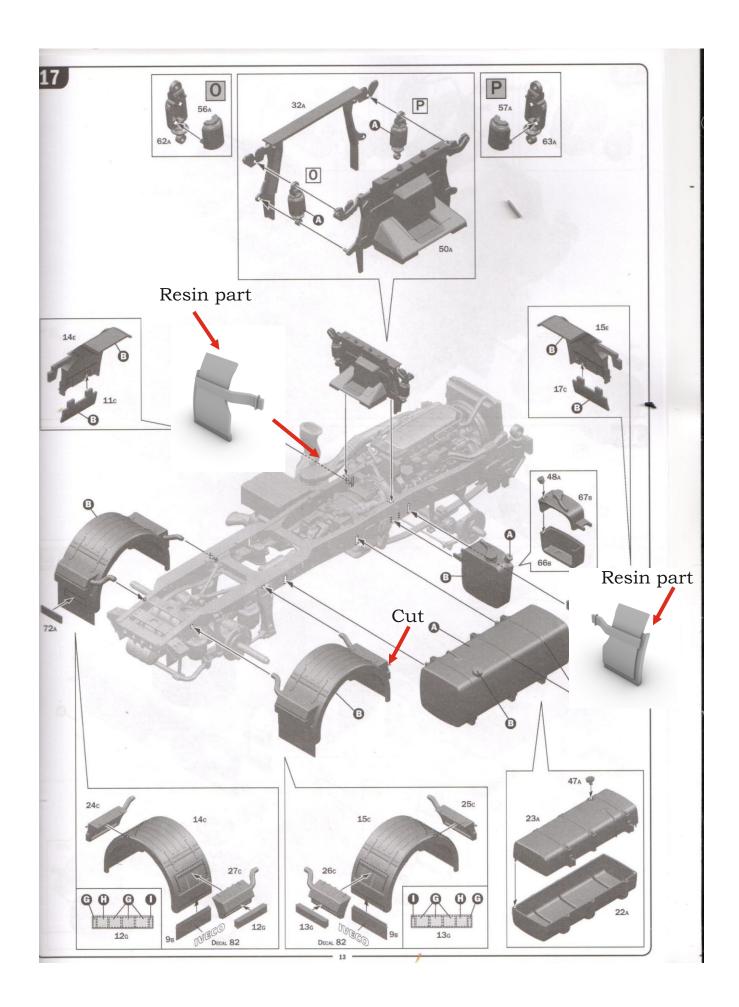

Proceed to instruction of Italeri donor chassis. Stop at step #12.

Proceed to instruction of Italeri donor chassis. Stop at step #17. Look at next page of this instruction.

@ 2023 by A&N Model Trucks

PE-part #14