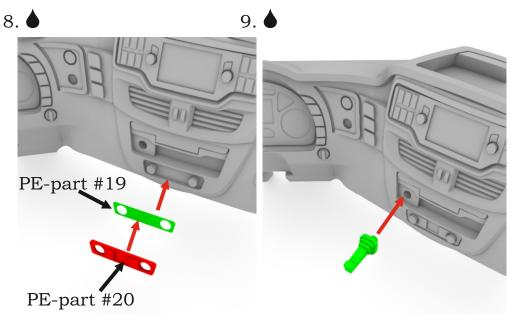

#### Warning!

Read carefully this instruction and please follow it during assembling, otherwise you could face problems with assembling the model.

Photo-etched parts have sharp edges, please be careful.

This model kit contains very small parts and is <u>not suitable</u> <u>for children</u>.

This model kit requires donor chassis - Italeri Iveco Stralis.

Symbols:

glue parts;
do not glue parts;
bend parts;
attention;
moving parts;
your choice;
- cut;
- drill;