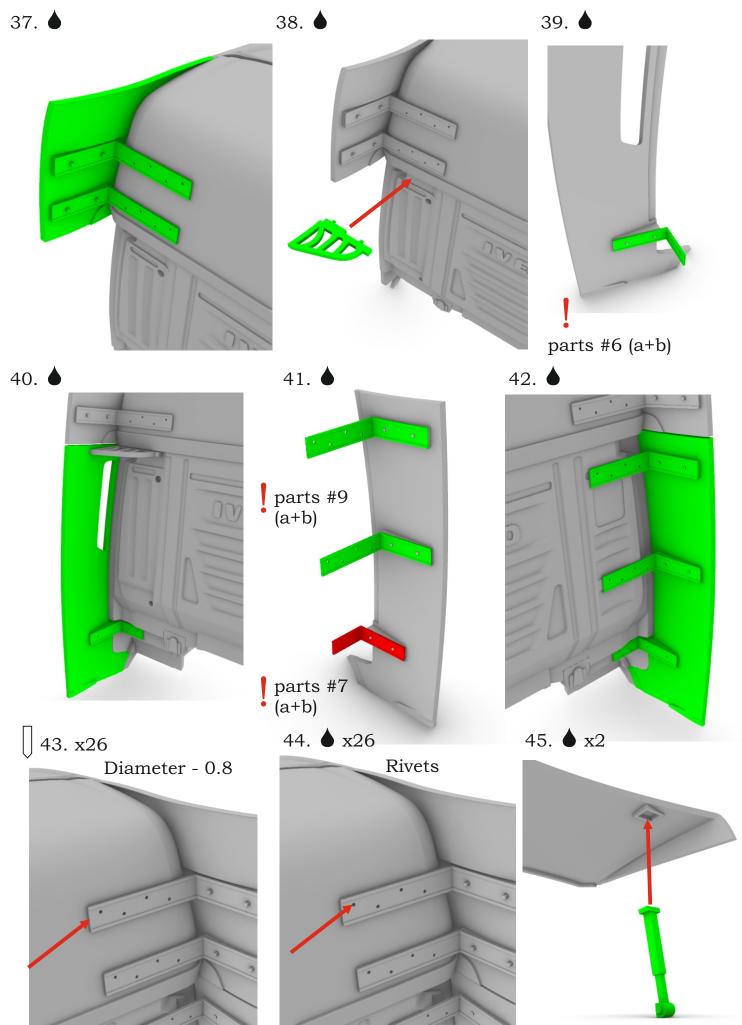

This model kit contains very small parts and is <u>not suitable</u> <u>for children</u>.

This model kit requires donor chassis - Italeri Iveco Stralis.

Symbols:

glue parts;
do not glue parts;
bend parts;
attention;
moving parts;
your choice;
- cut;
- drill;