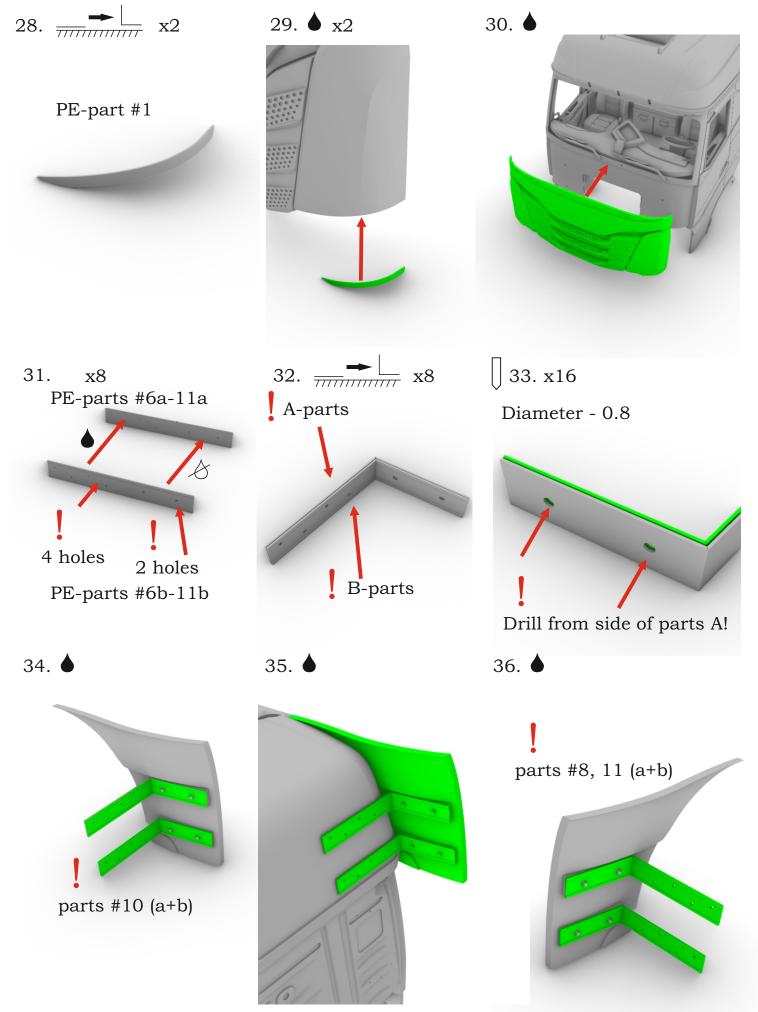

This model kit contains very small parts and is <u>not suitable</u> <u>for children</u>.

This model kit requires donor chassis - Italeri Iveco Stralis.

Symbols:

glue parts;
do not glue parts;
bend parts;
attention;
moving parts;
your choice;
- cut;
- drill;