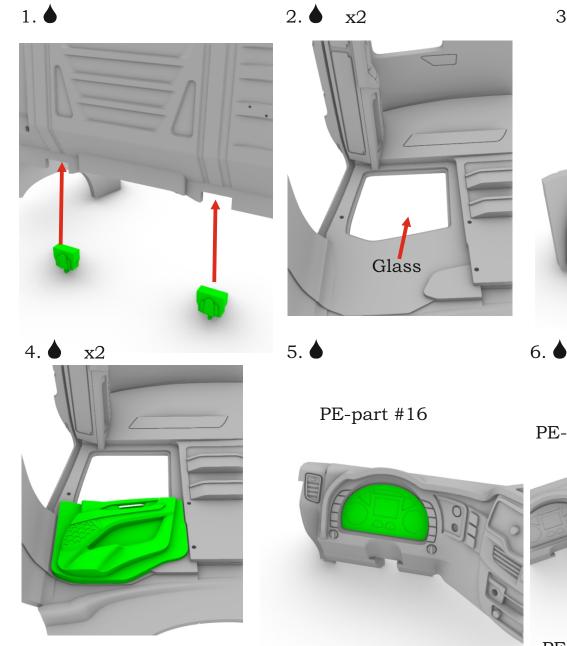

#### Warning!

Read carefully this instruction and please follow it during assembling, otherwise you could face problems with assembling the model.

Photo-etched parts have sharp edges, please be careful.

This model kit contains very small parts and is <u>not suitable</u> <u>for children</u>.

This model kit requires donor chassis - Italeri Iveco Stralis.

Symbols:

glue parts;
do not glue parts;
bend parts;
attention;
moving parts;
your choice;
- cut;
- drill;