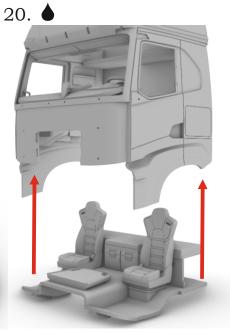

Proceed to instruction of Italeri donor chassis. Stop at step #12.

Proceed to instruction of Italeri donor chassis. Stop at step #17. Look at next page of this instruction.

@ 2023 by A&N Model Trucks

PE-part #14