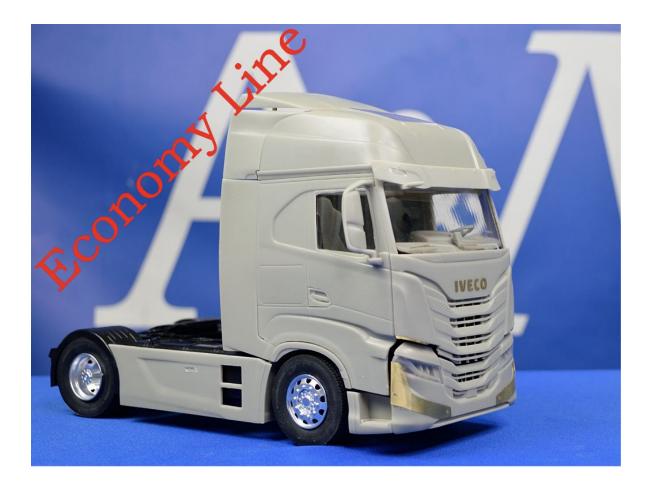

# A&N Model Trucks



# Italian truck (Economy Line)

Made in Latvia

#### Warning!

Read carefully this instruction and please follow it during assembling, otherwise you could face problems with assembling the model.

Photo-etched parts have sharp edges, please be careful.

This model kit contains very small parts and is <u>not suitable</u> <u>for children</u>.

This model kit requires donor chassis - Italeri Iveco Stralis.

Symbols:

glue parts;
do not glue parts;
bend parts;
attention;
moving parts;
your choice;
- cut;
- drill;





3. **•** x2





 $\ensuremath{\textcircled{}^{\circ}}$  2023 by A&N Model Trucks



13. 🌢





15. 🌢



16. **•** x2









@ 2023 by A&N Model Trucks

















#### PE-part #5

PE-parts #2



 $\ensuremath{\textcircled{}^\circ}$  2023 by A&N Model Trucks



 $\ensure