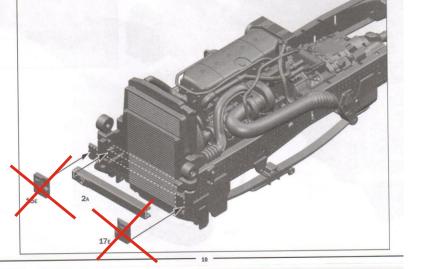

Proceed to instruction of Italeri donor chassis. Stop at step #12.

Proceed to instruction of Italeri donor chassis. Stop at step #17. Look at next page of this instruction.

@ 2023 by A&N Model Trucks

PE-part #14