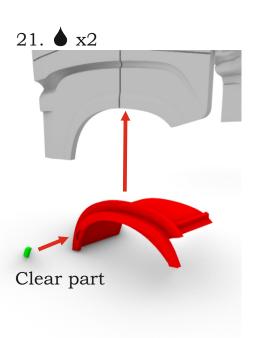

Proceed to instruction of Italeri donor chassis. Stop at step #12.

Proceed to instruction of Italeri donor chassis. Stop at step #17. Look at next page of this instruction.

@ 2023 by A&N Model Trucks

PE-part #14