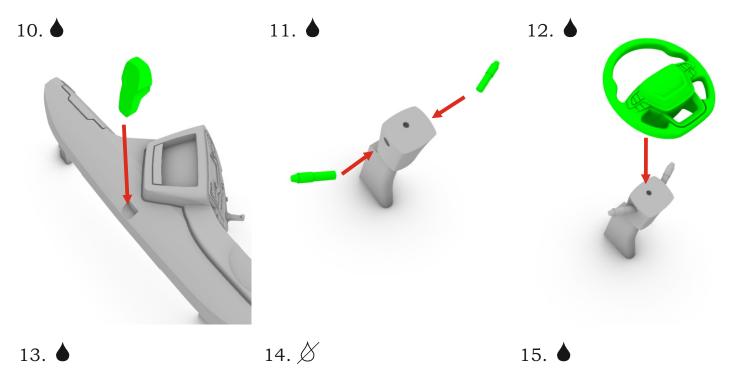

This model kit contains very small parts and is <u>not suitable</u> <u>for children</u>.

This model kit requires donor chassis - Italeri Iveco Stralis.

Symbols:

glue parts;
do not glue parts;
bend parts;
attention;
moving parts;
your choice;
- cut;
- drill;

3. **•** x2

 $\ensuremath{\textcircled{}^{\circ}}$  2023 by A&N Model Trucks

13. 🌢

15. 🌢

16. **•** x2

@ 2023 by A&N Model Trucks