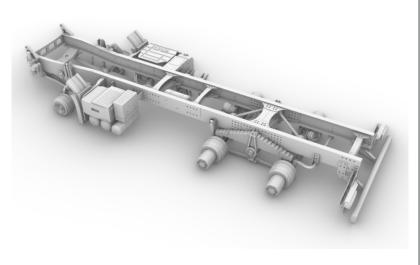

## A&N Model Trucks



## 6x4 chassis for Swedish construction truck

Scale 1/24

## Warning!

Please follow this instruction while assembling, otherwise you could face problems with assembling the model.

Photo-etched parts have sharp edges, please be careful.

This model kit contains small parts and is not suitable for children.

This model is for advanced modellers only.

## Symbols:

glue parts;

- do not glue parts;

- bend parts;

- attention;

- moving parts;

?- your choice;

h# - frame rails holes' numbers;











6x4 chassis for Swedish construction truck. Scale 1/24 94. **♦** x2 95. **♦** x2 96. PE-parts #32 bolt 97. **♦** x2 98. **♦** x2 PE-part #20 101. **♦** x2 100. 102. round profile, ø 1 103. **♦**x2 105 107. 108. bolt





to center