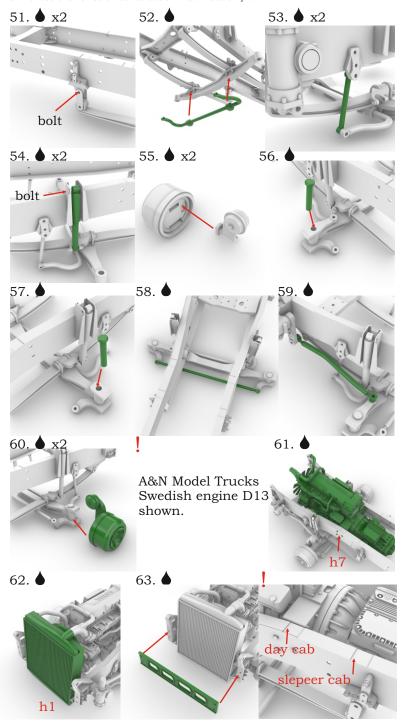

## Symbols:

glue parts;

- do not glue parts;

- bend parts;

- attention;

- moving parts;

?- your choice;

h# - frame rails holes' numbers;