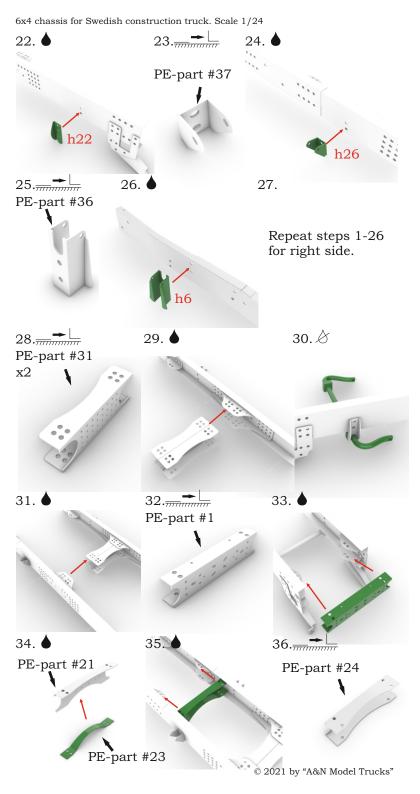

## 6x4 chassis for Swedish construction truck

Scale 1/24

## Symbols:

glue parts;

- do not glue parts;

- bend parts;

- attention;

- moving parts;

?- your choice;

h# - frame rails holes' numbers;

6x4 chassis for Swedish construction truck. Scale 1/24 94. **♦** x2 95. **♦** x2 96. PE-parts #32 bolt 97. **♦** x2 98. **♦** x2 PE-part #20 101. **♦** x2 100. 102. round profile, ø 1 103. **♦**x2 105 107. 108. bolt