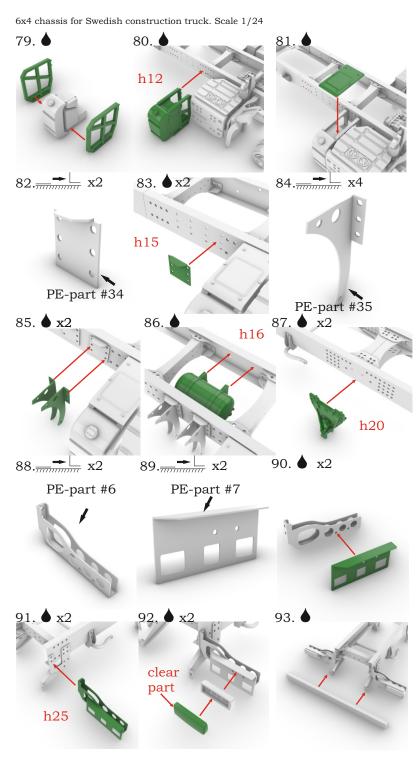

## 6x4 chassis for Swedish construction truck

Scale 1/24

## Symbols:

glue parts;

- do not glue parts;

- bend parts;

- attention;

- moving parts;

?- your choice;

h# - frame rails holes' numbers;