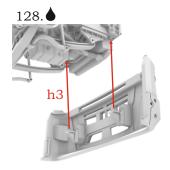

## 6x4 chassis for Swedish construction truck

Scale 1/24

## Symbols:

glue parts;

- do not glue parts;

- bend parts;

- attention;

- moving parts;

?- your choice;

h# - frame rails holes' numbers;