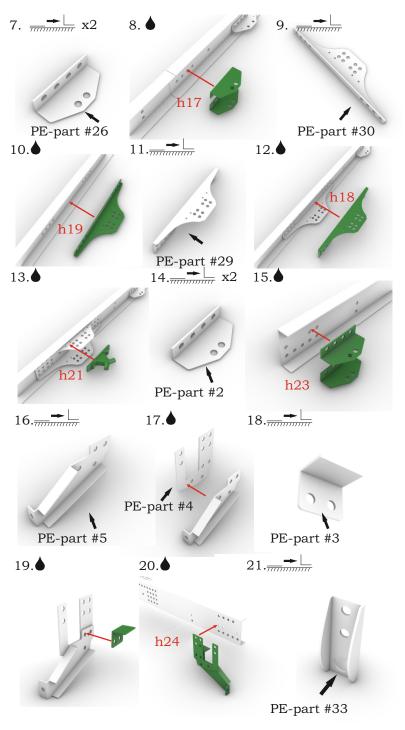

## Symbols:

glue parts;

- do not glue parts;

- bend parts;

- attention;

- moving parts;

?- your choice;

h# - frame rails holes' numbers;