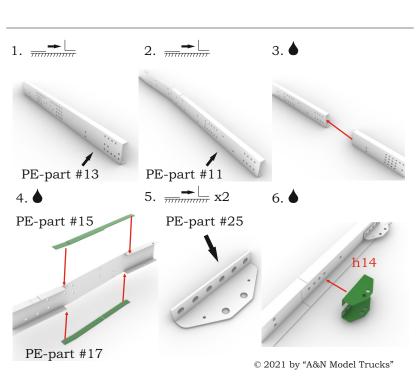

## Symbols:

glue parts;

- do not glue parts;

- bend parts;

- attention;

- moving parts;

?- your choice;

h# - frame rails holes' numbers;