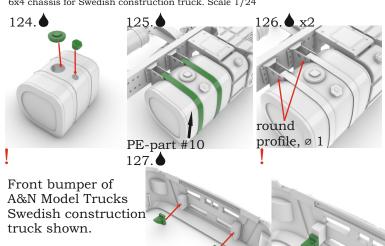

## 6x4 chassis for Swedish construction truck

Scale 1/24

## Symbols:

glue parts;

- do not glue parts;

- bend parts;

- attention;

- moving parts;

?- your choice;

h# - frame rails holes' numbers;