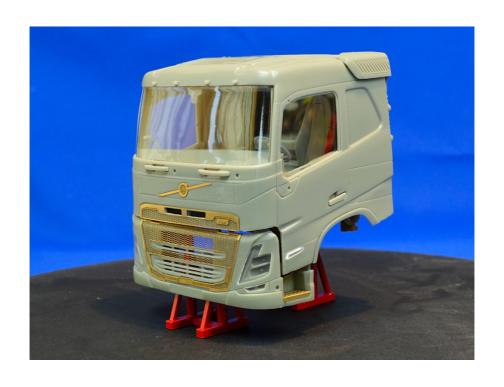

## Mid-range Swedish truck sleeper cab, flat roof

Conversion kit, 1/24

## Warning!

Donor kit, Italeri Volvo Fh4, required!

Read carefully this instruction and please follow it during assembling, otherwise you could face problems with assembling the model.

Photo-etched parts have sharp edges, please be careful.

This model kit contains very small parts and is not suitable for children.

You can download this instruction as <u>PDF-file</u> at the our site at «Instructions» section.

## Symbols:

- glue parts;
- do not glue parts;
- → L bend parts;
  - attention;
  - moving parts;
    - ? your choice;
    - S cut;

## Numbers of photo-etched parts







© 2020 by A&N Model Trucks





© 2020 by A&N Model Trucks



Mid-range Swedish truck, sleeper cab, flat roof. Conversion kit, 1/24