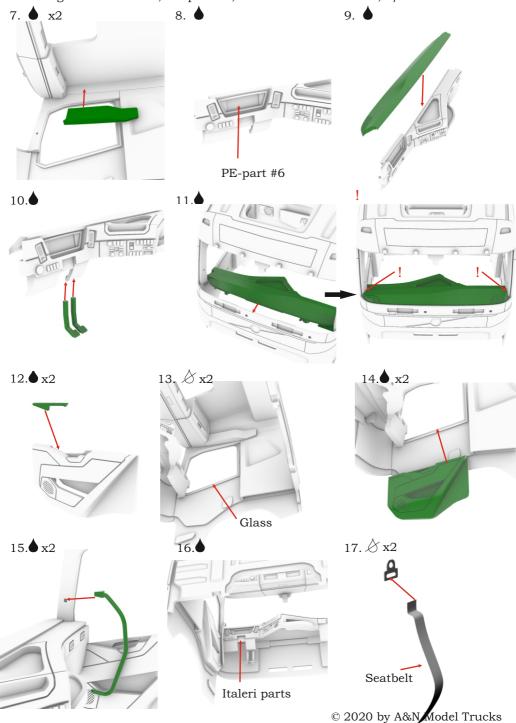

## Symbols:

- glue parts;
- do not glue parts;
- → L bend parts;
  - attention;
  - moving parts;
    - ? your choice;
    - S cut;