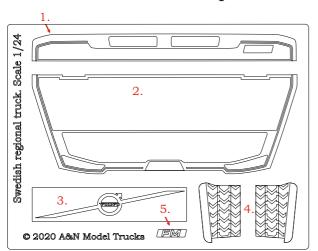

## Numbers of photo-etched parts

© 2020 by A&N Model Trucks

© 2020 by A&N Model Trucks

Mid-range Swedish truck, sleeper cab, flat roof. Conversion kit, 1/24

Made in Latvia © 2020 by A&N Model Trucks