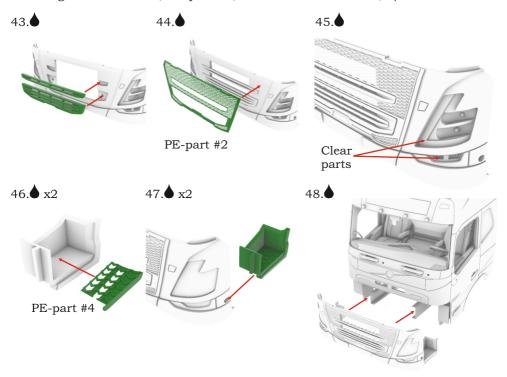

## Mid-range Swedish truck sleeper cab, flat roof

Conversion kit, 1/24

## Symbols:

- glue parts;
- do not glue parts;
- → L bend parts;
  - attention;
  - moving parts;
    - ? your choice;
    - S cut;