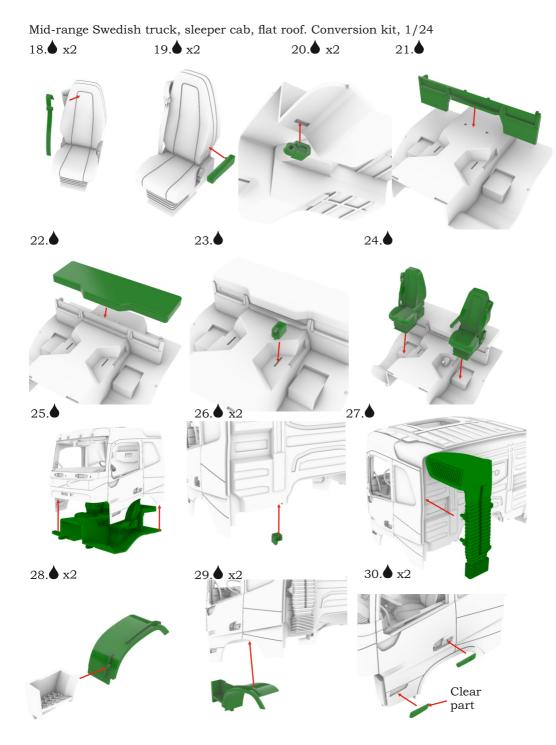

## Mid-range Swedish truck sleeper cab, flat roof

Conversion kit, 1/24

## Symbols:

- glue parts;
- do not glue parts;
- → L bend parts;
  - attention;
  - moving parts;
    - ? your choice;
    - S cut;