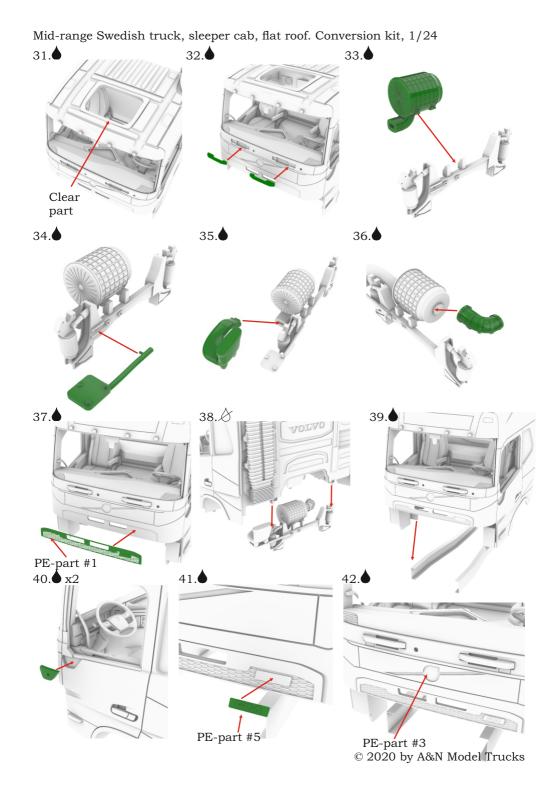

## Mid-range Swedish truck sleeper cab, flat roof

Conversion kit, 1/24

## Symbols:

- glue parts;
- do not glue parts;
- → L bend parts;
  - attention;
  - moving parts;
    - ? your choice;
    - S cut;