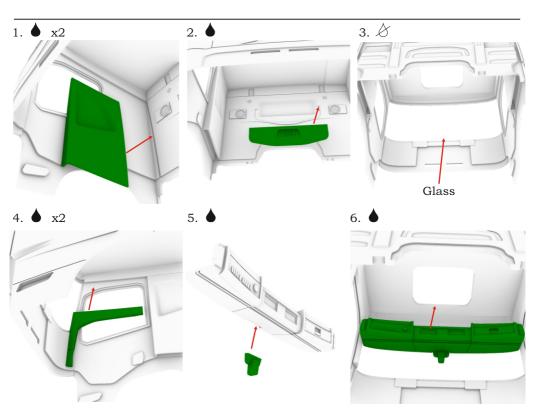

## Symbols:

- glue parts;
- do not glue parts;
- → L bend parts;
  - attention;
  - moving parts;
    - ? your choice;
    - S cut;