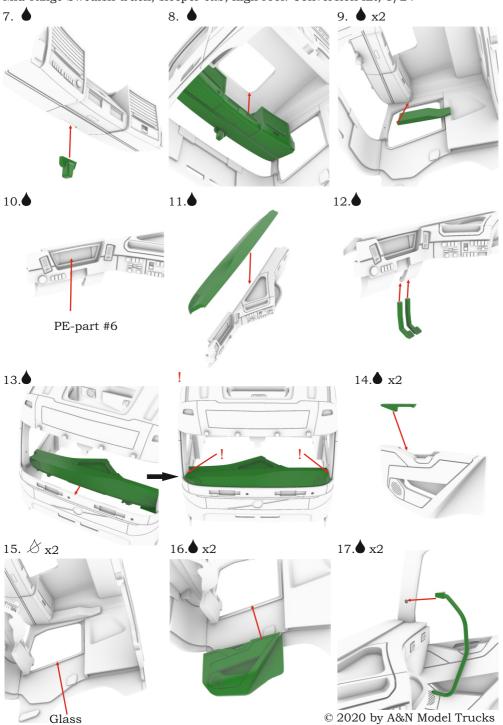

## Mid-range Swedish truck sleeper cab, high roof

Conversion kit, 1/24

## Warning!

Donor kit, Italeri Volvo Fh4, required!

Read carefully this instruction and please follow it during assembling, otherwise you could face problems with assembling the model.

Photo-etched parts have sharp edges, please be careful.

## Symbols:

- glue parts;
- do not glue parts;
- → L bend parts;
  - attention;
  - moving parts;
    - ? your choice;
    - S. cut;