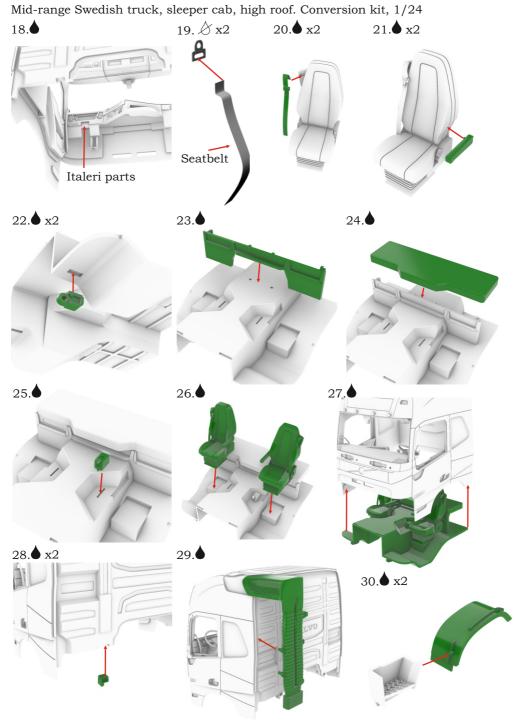

## Mid-range Swedish truck sleeper cab, high roof

Conversion kit, 1/24

## Warning!

Donor kit, Italeri Volvo Fh4, required!

Read carefully this instruction and please follow it during assembling, otherwise you could face problems with assembling the model.

Photo-etched parts have sharp edges, please be careful.

## Symbols:

- glue parts;
- do not glue parts;
- → L bend parts;
  - attention;
  - moving parts;
    - ? your choice;
    - S. cut;