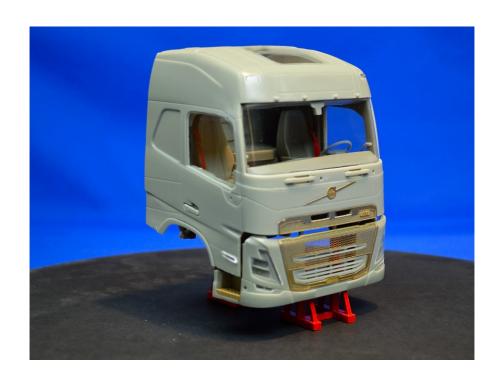

## Mid-range Swedish truck sleeper cab, high roof

Conversion kit, 1/24

## Warning!

Donor kit, Italeri Volvo Fh4, required!

Read carefully this instruction and please follow it during assembling, otherwise you could face problems with assembling the model.

Photo-etched parts have sharp edges, please be careful.