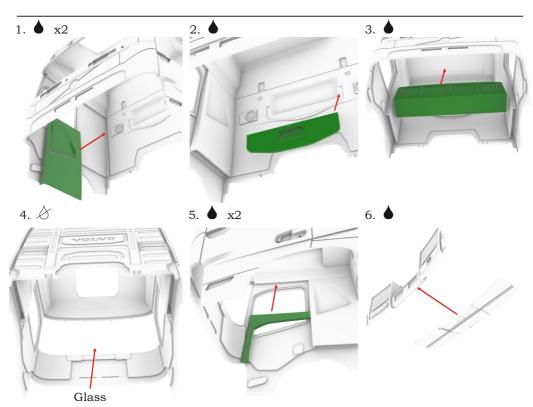

## Symbols:

- glue parts;
- do not glue parts;
- → L bend parts;
  - attention;
  - moving parts;
    - ? your choice;
    - S. cut;