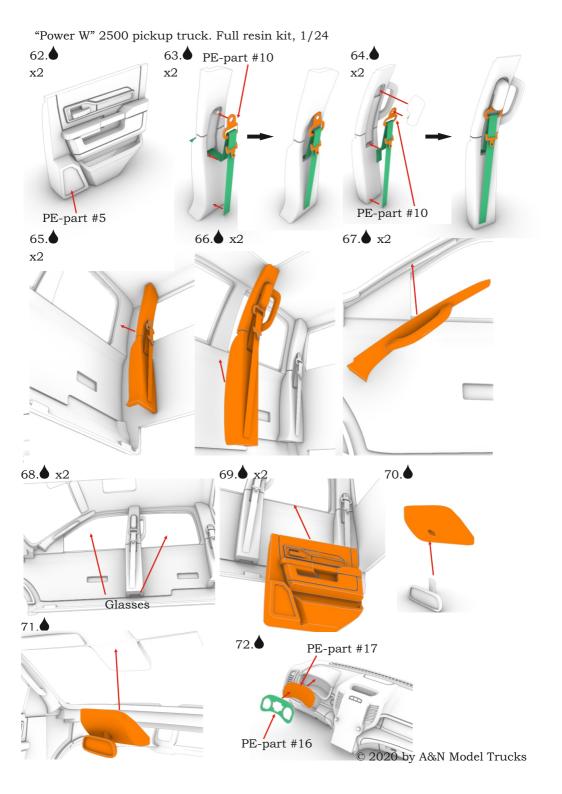

### Numbers of photo-etched parts

18

(° <u>19</u>. °)

"Power W" 2500 pickup truck. Full resin kit, 1/24 9. 🌢 7. 🌢 8. Right side 0 12. **x**2 10. 11. \_\_\_\_\_ x2 PE-part #12 14. **x**2 15. x2 13. \_\_\_\_\_ 16. \_\_\_\_\_ x2 x4 PE-part #6  $\bigcirc$ PE-part #9 17. x2 per side 19. 18. Wind a rope © 2020 by A&N Model Trucks