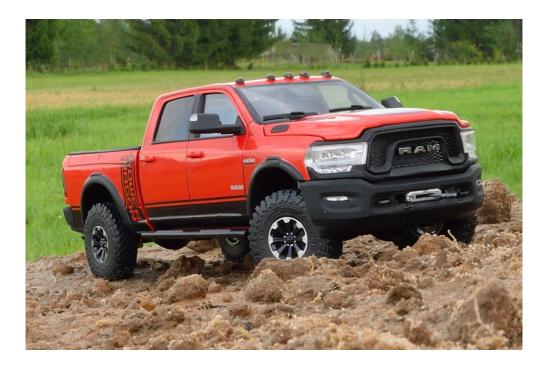

# "Power W" 2500 pickup truck

Full resin kit, 1/24

 $\ensuremath{\mathbb{C}}$  2020 by A&N Model Trucks.

"Power W" 2500 pickup truck. Full resin kit, 1/24

Warning!

This is the full resin kit; no donor kits required.