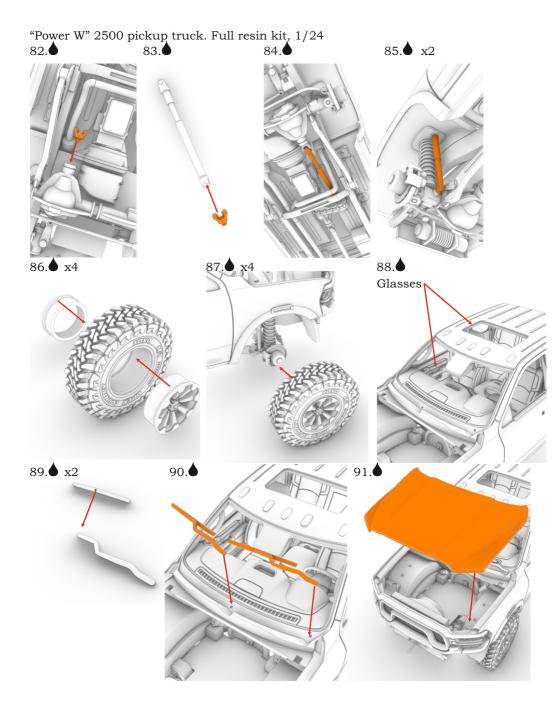

"Power W" 2500 pickup truck. Full resin kit, 1/24

<sup>© 2020</sup> by A&N Model Trucks

© 2020 by A&N Model Trucks

© 2020 by A&N Model Trucks