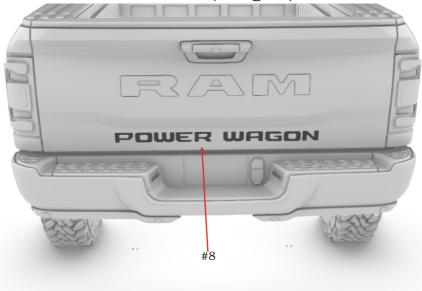

tion as <u>PDF-file</u> at the our site at «Instructions» section.



#### 3. 16 0 6 6. 0 17 <u>ി</u>ര് 0 0 0 0 <u>]</u> 3.0 G © 2020 by A&N Model Trucks

### Numbers of photo-etched parts

18

(° <u>19</u>. °)



"Power W" 2500 pickup truck. Full resin kit, 1/24 9. 🌢 7. 🌢 8. Right side 0 12. **x**2 10. 11. \_\_\_\_\_ x2 PE-part #12 14. **x**2 15. x2 13. \_\_\_\_\_ 16. \_\_\_\_\_ x2 x4 PE-part #6  $\bigcirc$ PE-part #9 17. x2 per side 19. 18. Wind a rope © 2020 by A&N Model Trucks



"Power W" 2500 pickup truck. Full resin kit, 1/24





<sup>© 2020</sup> by A&N Model Trucks





© 2020 by A&N Model Trucks



© 2020 by A&N Model Trucks







# "Power W" 2500 pickup truck. Full resin kit, 1/24 $\label{eq:Decals} \ensuremath{\mathsf{Decals}}\xspace$ (left side).



### Decals (tail gate).