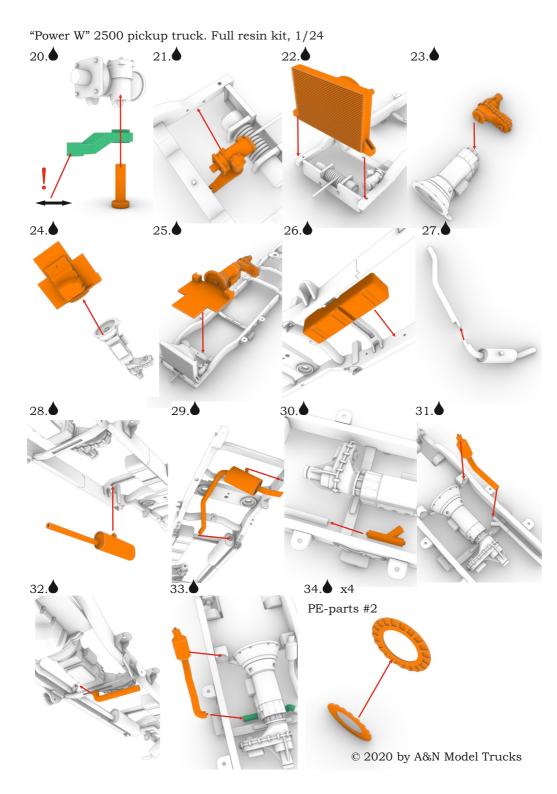

"Power W" 2500 pickup truck. Full resin kit, 1/24

<sup>© 2020</sup> by A&N Model Trucks

© 2020 by A&N Model Trucks

© 2020 by A&N Model Trucks