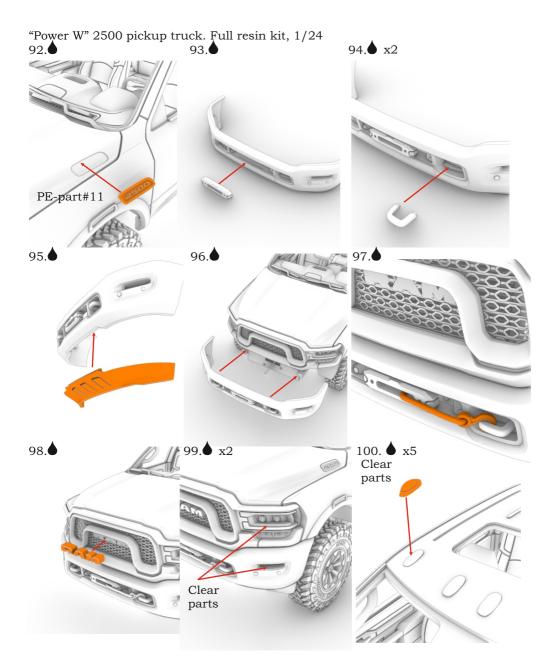

"Power W" 2500 pickup truck. Full resin kit, 1/24

<sup>© 2020</sup> by A&N Model Trucks

© 2020 by A&N Model Trucks

© 2020 by A&N Model Trucks