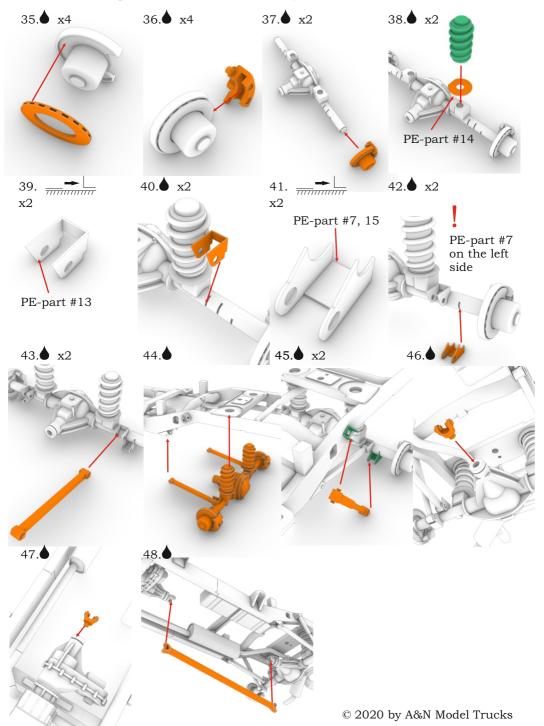

### Numbers of photo-etched parts

18

(° <u>19</u>. °)

"Power W" 2500 pickup truck. Full resin kit, 1/24 9. 🌢 7. 🌢 8. Right side 0 12. **x**2 10. 11. \_\_\_\_\_ x2 PE-part #12 14. **x**2 15. x2 13. \_\_\_\_\_ 16. \_\_\_\_\_ x2 x4 PE-part #6  $\bigcirc$ PE-part #9 17. x2 per side 19. 18. Wind a rope © 2020 by A&N Model Trucks