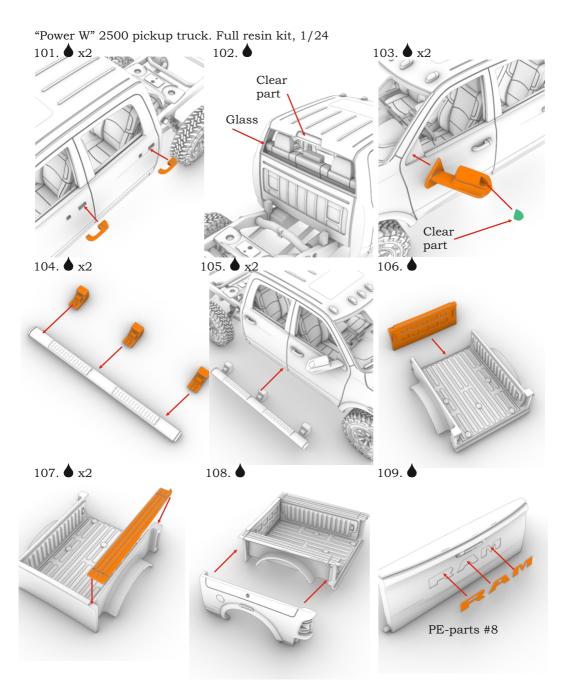

"Power W" 2500 pickup truck. Full resin kit, 1/24

<sup>© 2020</sup> by A&N Model Trucks

© 2020 by A&N Model Trucks

© 2020 by A&N Model Trucks