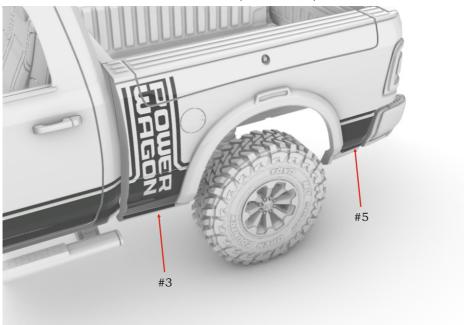

# "Power W" 2500 pickup truck. Full resin kit, 1/24 $\label{eq:Decals} \ensuremath{\mathsf{Decals}}\xspace$ (left side).