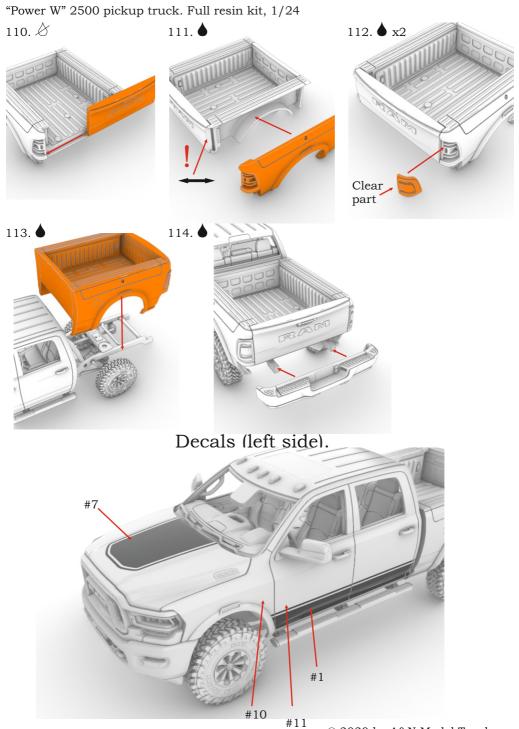

"Power W" 2500 pickup truck. Full resin kit, 1/24

<sup>© 2020</sup> by A&N Model Trucks

© 2020 by A&N Model Trucks

© 2020 by A&N Model Trucks

# "Power W" 2500 pickup truck. Full resin kit, 1/24 $\label{eq:Decals} \ensuremath{\mathsf{Decals}}\xspace$ (left side).