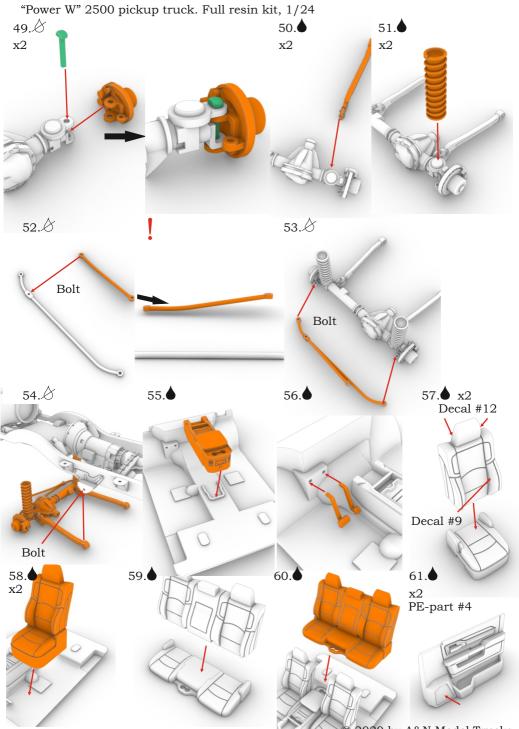

### Numbers of photo-etched parts

18

(° <u>19</u>. °)

"Power W" 2500 pickup truck. Full resin kit, 1/24 9. 🌢 7. 🌢 8. Right side 0 12. **x**2 10. 11. \_\_\_\_\_ x2 PE-part #12 14. **x**2 15. x2 13. \_\_\_\_\_ 16. \_\_\_\_\_ x2 x4 PE-part #6  $\bigcirc$ PE-part #9 17. x2 per side 19. 18. Wind a rope © 2020 by A&N Model Trucks