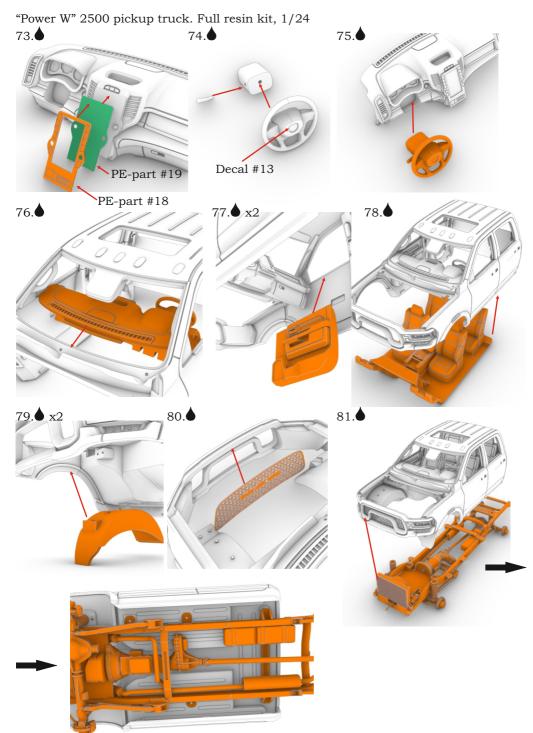

### Numbers of photo-etched parts

18

(° <u>19</u>. °)

"Power W" 2500 pickup truck. Full resin kit, 1/24 9. 🌢 7. 🌢 8. Right side 0 12. **x**2 10. 11. \_\_\_\_\_ x2 PE-part #12 14. **x**2 15. x2 13. \_\_\_\_\_ 16. \_\_\_\_\_ x2 x4 PE-part #6  $\bigcirc$ PE-part #9 17. x2 per side 19. 18. Wind a rope © 2020 by A&N Model Trucks