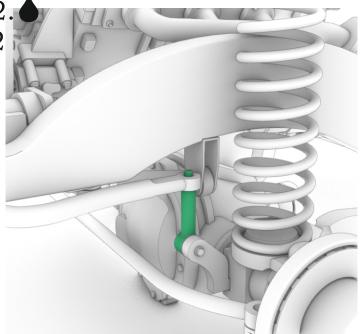

Stop at step #14 of A&N Model Trucks "Power W" 2500 pickup truck instruction.

4

5.

8.

x2

Proceed to step #41 of A&N Model Trucks "Power W" 2500 pickup truck instruction, and stop at step #42.

Proceed to step #44 of A&N Model Trucks "Power W" 2500 pickup truck instruction, and stop at step #47.