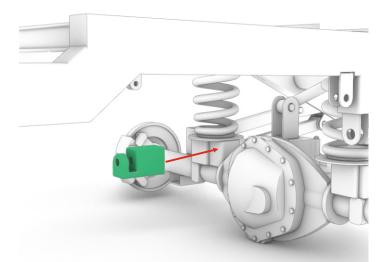

### 2020 by A&N Model Trucks

10.

13. 🌢 x2

PE-part #10

Proceed to step #48 of A&N Model Trucks "Power W" 2500 pickup truck instruction, and stop at step #51.

Proceed to step #52 of A&N Model Trucks "Power W" 2500 pickup truck instruction, and stop at step #54.