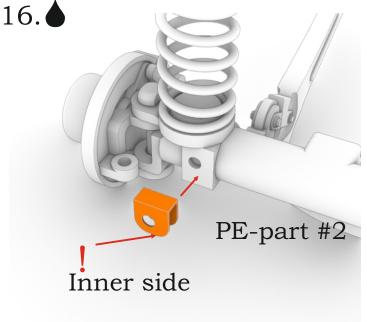

### 2020 by A&N Model Trucks

10.

13. 🌢 x2

PE-part #10

Proceed to step #48 of A&N Model Trucks "Power W" 2500 pickup truck instruction, and stop at step #51.

Proceed to step #52 of A&N Model Trucks "Power W" 2500 pickup truck instruction, and stop at step #54.