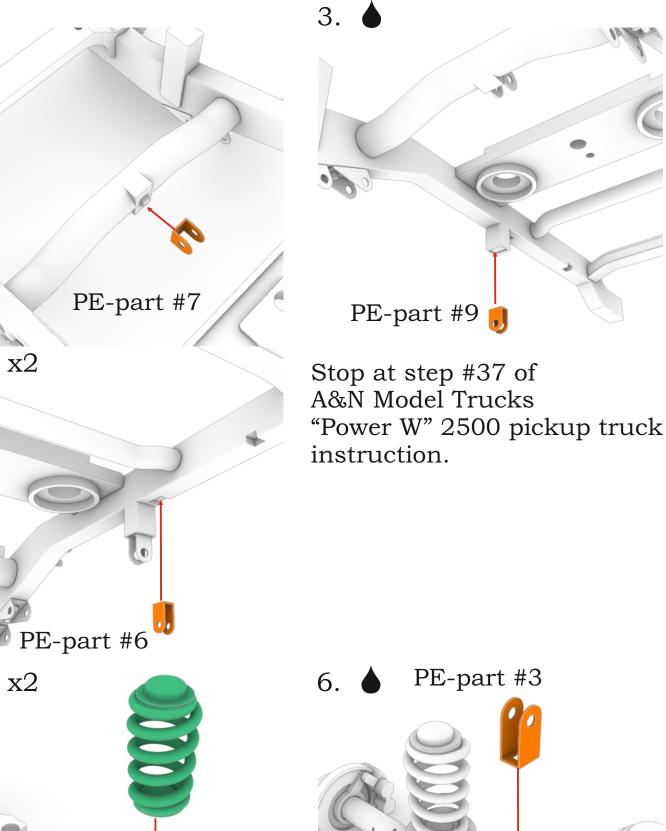

Stop at step #14 of A&N Model Trucks "Power W" 2500 pickup truck instruction.

4

5.

8.

x2

Proceed to step #41 of A&N Model Trucks "Power W" 2500 pickup truck instruction, and stop at step #42.

Proceed to step #44 of A&N Model Trucks "Power W" 2500 pickup truck instruction, and stop at step #47.

### 2020 by A&N Model Trucks

10.

13. 🌢 x2

PE-part #10

Proceed to step #48 of A&N Model Trucks "Power W" 2500 pickup truck instruction, and stop at step #51.

Proceed to step #52 of A&N Model Trucks "Power W" 2500 pickup truck instruction, and stop at step #54.