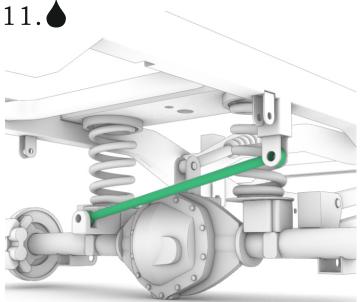

### 2020 by A&N Model Trucks

10.

13. 🌢 x2

PE-part #10

Proceed to step #48 of A&N Model Trucks "Power W" 2500 pickup truck instruction, and stop at step #51.

Proceed to step #52 of A&N Model Trucks "Power W" 2500 pickup truck instruction, and stop at step #54.