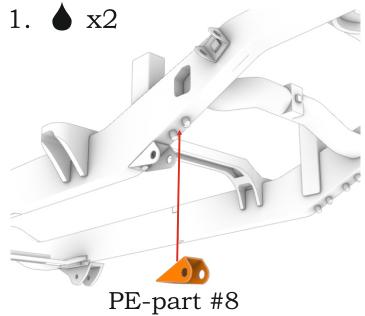

Stop at step #14 of A&N Model Trucks "Power W" 2500 pickup truck instruction.

4

5.

8.

x2

Proceed to step #41 of A&N Model Trucks "Power W" 2500 pickup truck instruction, and stop at step #42.

Proceed to step #44 of A&N Model Trucks "Power W" 2500 pickup truck instruction, and stop at step #47.