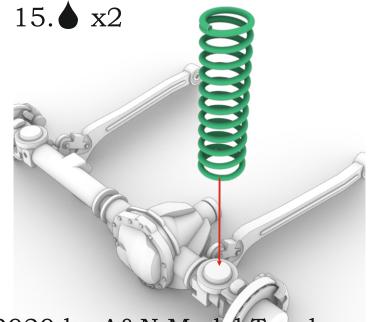

### 2020 by A&N Model Trucks

10.

13. 🌢 x2

PE-part #10

Proceed to step #48 of A&N Model Trucks "Power W" 2500 pickup truck instruction, and stop at step #51.

Proceed to step #52 of A&N Model Trucks "Power W" 2500 pickup truck instruction, and stop at step #54.