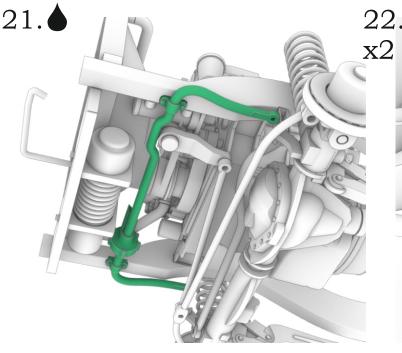

19.

Proceed to step #55 of A&N Model Trucks 23. "Power W" 2500 pickup truck x2 instruction, and stop at step #87.

24.

PE-part #1

Proceed to step #86 of A&N Model Trucks "Power W" 2500 pickup truck instruction.