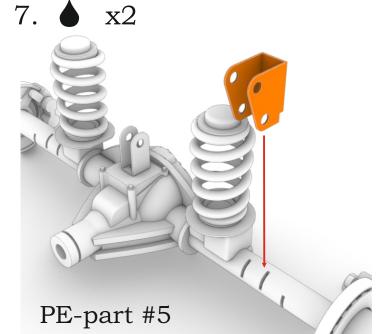

Stop at step #14 of A&N Model Trucks "Power W" 2500 pickup truck instruction.

4

5.

8.

x2

Proceed to step #41 of A&N Model Trucks "Power W" 2500 pickup truck instruction, and stop at step #42.

Proceed to step #44 of A&N Model Trucks "Power W" 2500 pickup truck instruction, and stop at step #47.