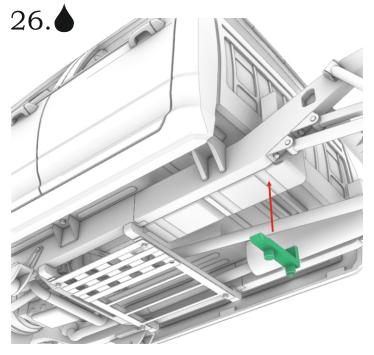

19.

Proceed to step #55 of A&N Model Trucks 23. "Power W" 2500 pickup truck x2 instruction, and stop at step #87.

24.

PE-part #1

Proceed to step #86 of A&N Model Trucks "Power W" 2500 pickup truck instruction.