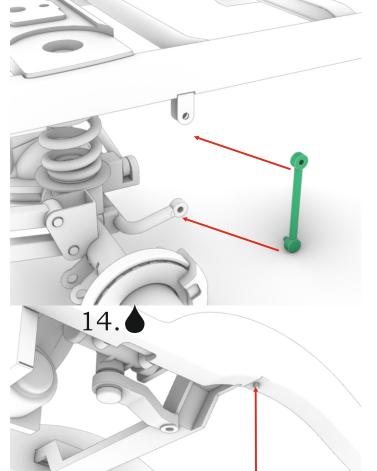

Stop at step #14 of A&N Model Trucks "Power W" 2500 pickup truck instruction.

4

5.

8.

x2

Proceed to step #41 of A&N Model Trucks "Power W" 2500 pickup truck instruction, and stop at step #42.

Proceed to step #44 of A&N Model Trucks "Power W" 2500 pickup truck instruction, and stop at step #47.

### 2020 by A&N Model Trucks

10.

13. 🌢 x2

PE-part #10

Proceed to step #48 of A&N Model Trucks "Power W" 2500 pickup truck instruction, and stop at step #51.

Proceed to step #52 of A&N Model Trucks "Power W" 2500 pickup truck instruction, and stop at step #54.