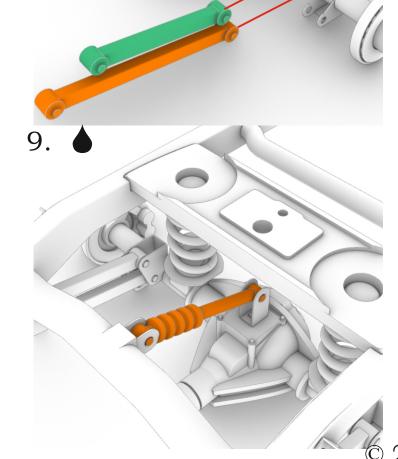

### 2020 by A&N Model Trucks

10.

13. 🌢 x2

PE-part #10

Proceed to step #48 of A&N Model Trucks "Power W" 2500 pickup truck instruction, and stop at step #51.

Proceed to step #52 of A&N Model Trucks "Power W" 2500 pickup truck instruction, and stop at step #54.