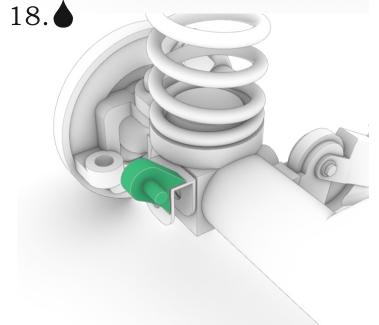

### 2020 by A&N Model Trucks

10.

13. 🌢 x2

PE-part #10

Proceed to step #48 of A&N Model Trucks "Power W" 2500 pickup truck instruction, and stop at step #51.

Proceed to step #52 of A&N Model Trucks "Power W" 2500 pickup truck instruction, and stop at step #54.