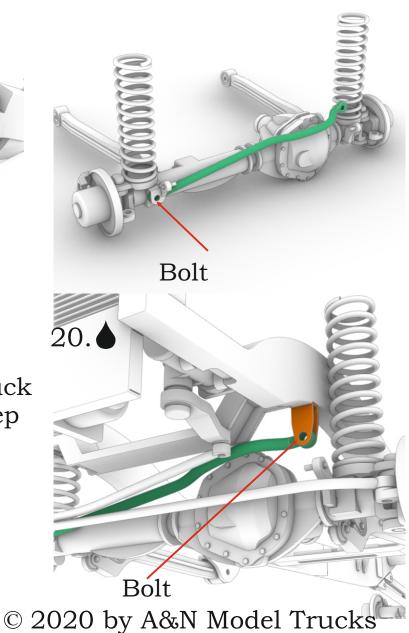

### 2020 by A&N Model Trucks

10.

13. 🌢 x2

PE-part #10

Proceed to step #48 of A&N Model Trucks "Power W" 2500 pickup truck instruction, and stop at step #51.

Proceed to step #52 of A&N Model Trucks "Power W" 2500 pickup truck instruction, and stop at step #54.

19.

Proceed to step #55 of A&N Model Trucks 23. "Power W" 2500 pickup truck x2 instruction, and stop at step #87.

24.

PE-part #1

Proceed to step #86 of A&N Model Trucks "Power W" 2500 pickup truck instruction.