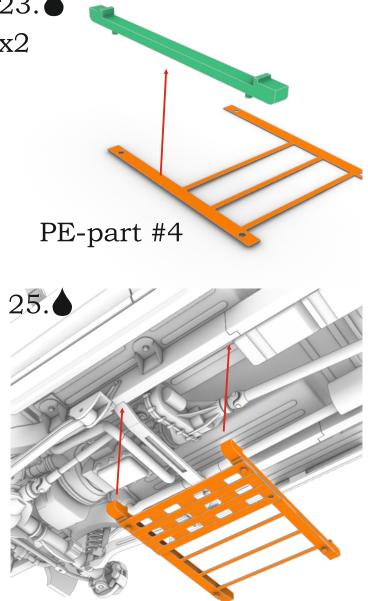

19.

Proceed to step #55 of A&N Model Trucks 23. "Power W" 2500 pickup truck x2 instruction, and stop at step #87.

24.

PE-part #1

Proceed to step #86 of A&N Model Trucks "Power W" 2500 pickup truck instruction.