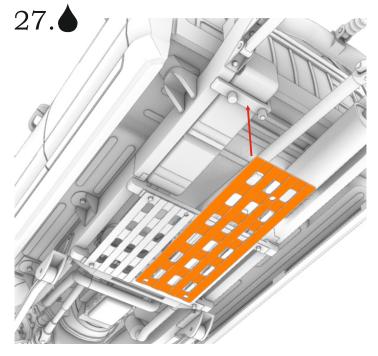

19.

Proceed to step #55 of A&N Model Trucks 23. "Power W" 2500 pickup truck x2 instruction, and stop at step #87.

24.

PE-part #1

Proceed to step #86 of A&N Model Trucks "Power W" 2500 pickup truck instruction.