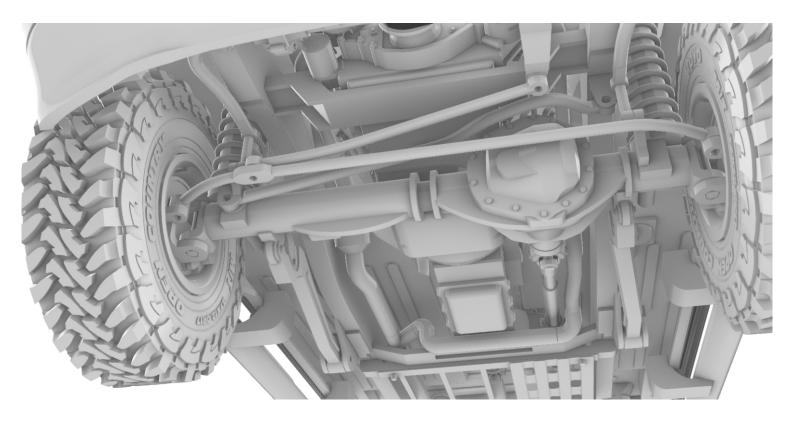

## Detailed suspension for "Power W" 2500 pickup truck. Detail-up kit, scale 1/24

Made in Latvia.

Detail-up suspension kit for A&N Model Trucks "Power W" 2500 pickup truck kit.

Kit contains "like-real" coil springs, skid plate, suspension arms.

With this kit is possible to make working suspension (some alternations are needed).

3D printed master patterns with fine details.

Warning!

THIS IS NOT A TOY!

This kit for advanced modellers only!

Contains many very small parts, and not suitable for children!