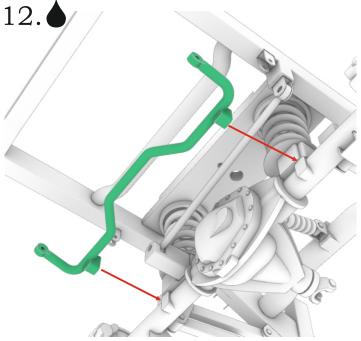

### 2020 by A&N Model Trucks

10.

13. 🌢 x2

PE-part #10

Proceed to step #48 of A&N Model Trucks "Power W" 2500 pickup truck instruction, and stop at step #51.

Proceed to step #52 of A&N Model Trucks "Power W" 2500 pickup truck instruction, and stop at step #54.