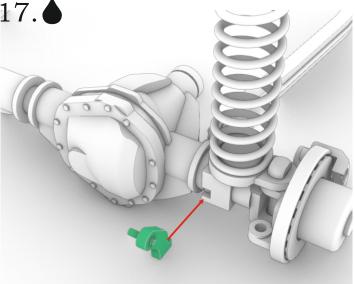

### 2020 by A&N Model Trucks

10.

13. 🌢 x2

PE-part #10

Proceed to step #48 of A&N Model Trucks "Power W" 2500 pickup truck instruction, and stop at step #51.

Proceed to step #52 of A&N Model Trucks "Power W" 2500 pickup truck instruction, and stop at step #54.