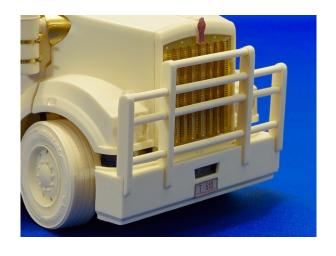

## Bullbar + stoneguard for Aussie T610 SAR truck.

Additional kit, 1/24

Bullbar + stoneguard for Aussie T610 SAR truck