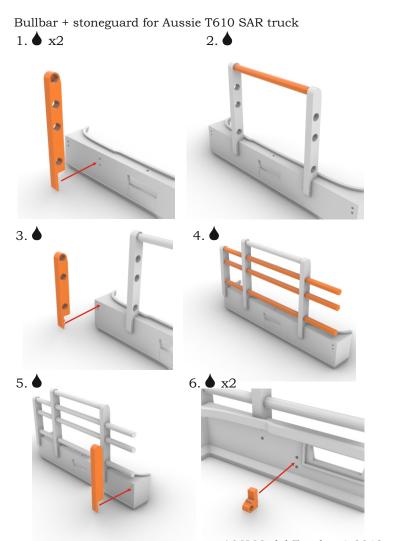

## Bullbar + stoneguard for Aussie T610 SAR truck.

Additional kit, 1/24

Bullbar + stoneguard for Aussie T610 SAR truck

## Symbols:

- glue parts;

- do not glue parts;

—— ∟ - bend parts;

- moving parts;