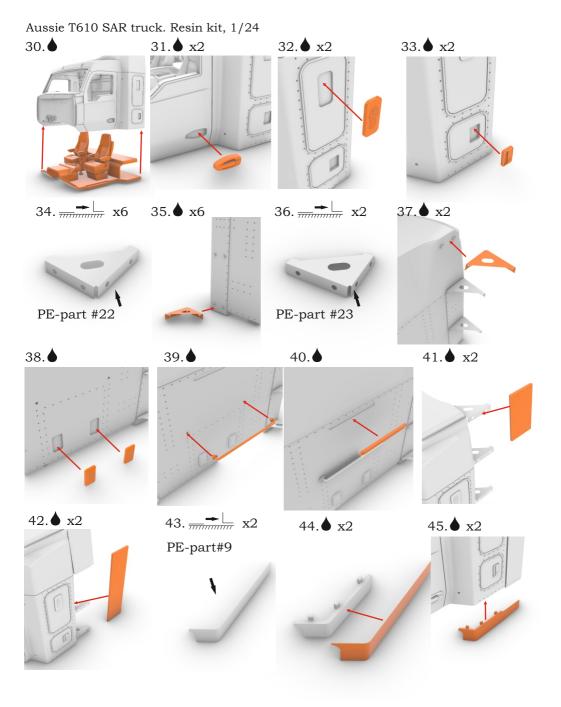

# **A&N Model Trucks**

Aussie T610 regular truck.
Resin kit, 1/24

Photo-etched parts have sharp edges, please be careful.

This model kit contains very small parts and is  $\underline{\textbf{not suitable}}$   $\underline{\textbf{for children}}$ .

This model kit is for advanced modellers only!

### Symbols:

- glue parts;
- do not glue parts;
- → L bend parts;
  - attention;
  - moving parts;
    - ? your choice;
    - S cut;