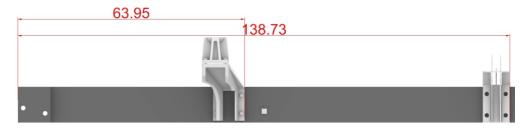

# 5. Max height of radiator.

6. How to make cross-member for rear cab's support.

7. Space from front end of frame and front ends of tanks.