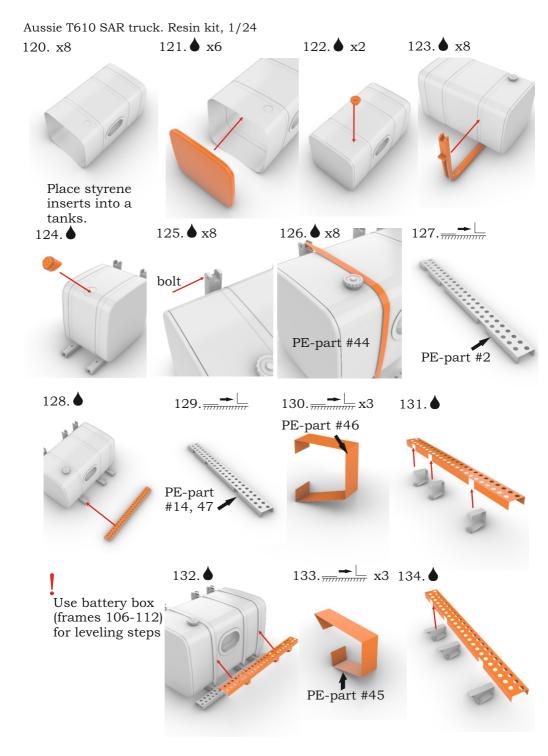

ts with Italeri chassis, we can provide only basic dimensions for chassis.

1. Frame length.



2. Wheelbase and space between center of front wheels and front end of a frame



3. Dimensions for front suspension.



4. Dimensions for cab's supports (from front end of frame).



# 5. Max height of radiator.



6. How to make cross-member for rear cab's support.



7. Space from front end of frame and front ends of tanks.



## 8. Front end of frame.





Holes' numbers you can find on a paper sheet in our chassis kit. In case if you use Italeri chassis kit as donor, please refer previous section for dimensions.





© 2019 by A&N Model Trucks





© 2019 by A&N Model Trucks



 $\ensuremath{\texttt{©}}$  2019 by A&N Model Trucks





 $\ensuremath{\texttt{©}}$  2019 by A&N Model Trucks