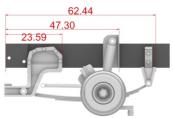

1. Frame length.

2. Wheelbase and space between center of front wheels and front end of a frame

3. Dimensions for front suspension.

4. Dimensions for cab's supports (from front end of frame).