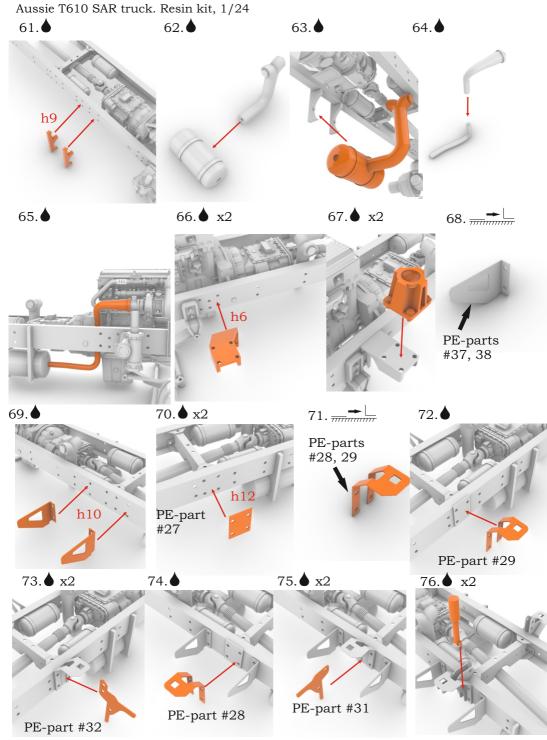

# **A&N Model Trucks**

Aussie T610 regular truck.
Resin kit, 1/24

Photo-etched parts have sharp edges, please be careful.

This model kit contains very small parts and is  $\underline{\textbf{not suitable}}$   $\underline{\textbf{for children}}$ .

This model kit is for advanced modellers only!

### Symbols:

- glue parts;
- do not glue parts;
- → L bend parts;
  - attention;
  - moving parts;
    - ? your choice;
    - S cut;