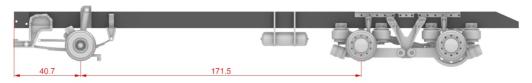

1. Frame length.

2. Wheelbase and space between center of front wheels and front end of a frame

3. Dimensions for front suspension.

4. Dimensions for cab's supports (from front end of frame).