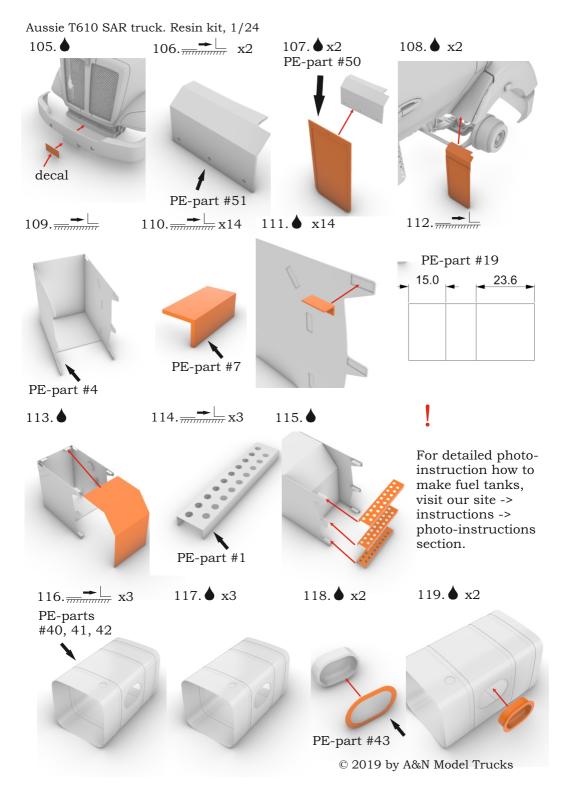

kits with Italeri chassis, we can provide only basic dimensions for chassis.

1. Frame length.



2. Wheelbase and space between center of front wheels and front end of a frame



3. Dimensions for front suspension.



4. Dimensions for cab's supports (from front end of frame).



# 5. Max height of radiator.



6. How to make cross-member for rear cab's support.



7. Space from front end of frame and front ends of tanks.



## 8. Front end of frame.





Holes' numbers you can find on a paper sheet in our chassis kit. In case if you use Italeri chassis kit as donor, please refer previous section for dimensions.





© 2019 by A&N Model Trucks





© 2019 by A&N Model Trucks



 $\ensuremath{\texttt{©}}$  2019 by A&N Model Trucks





 $\ensuremath{\texttt{©}}$  2019 by A&N Model Trucks