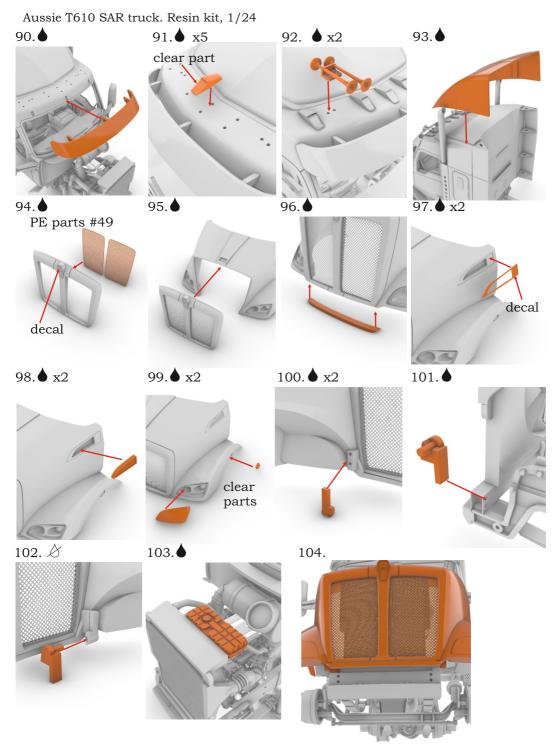

o-etched chassis).

**WARNING!** We didn't test our cab kits with Italeri chassis, we can provide only basic dimensions for chassis.

1. Frame length.



2. Wheelbase and space between center of front wheels and front end of a frame



3. Dimensions for front suspension.



4. Dimensions for cab's supports (from front end of frame).



# 5. Max height of radiator.



6. How to make cross-member for rear cab's support.



7. Space from front end of frame and front ends of tanks.



## 8. Front end of frame.





Holes' numbers you can find on a paper sheet in our chassis kit. In case if you use Italeri chassis kit as donor, please refer previous section for dimensions.





© 2019 by A&N Model Trucks





© 2019 by A&N Model Trucks



 $\ensuremath{\texttt{©}}$  2019 by A&N Model Trucks





 $\ensuremath{\texttt{©}}$  2019 by A&N Model Trucks