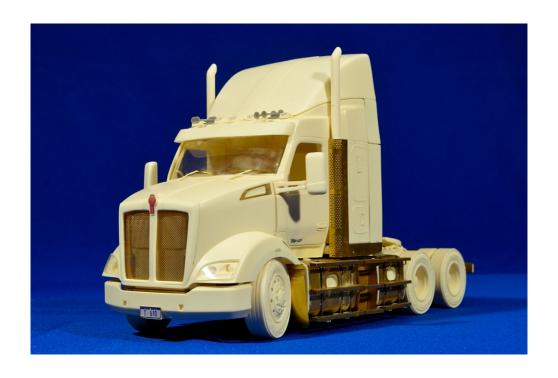

# **A&N Model Trucks**



Aussie T610 regular truck.
Resin kit, 1/24

### Warning!

For the best results we highly suggest to use our photoetched chassis for Aussie T610 trucks. But you still can use an Italeri's generic American chassis (except Volvo VN and Peterbilts).

Read carefully this instruction and please follow it during assembling, otherwise you could face problems with assembling the model.

Photo-etched parts have sharp edges, please be careful.

This model kit contains very small parts and is  $\underline{\textbf{not suitable}}$   $\underline{\textbf{for children}}$ .

This model kit is for advanced modellers only!

You can download this instruction as <u>PDF-file</u> at the our site at «Instructions» section, or use QR-code on the last page.

### Symbols:

- glue parts;
- do not glue parts;
- → L b