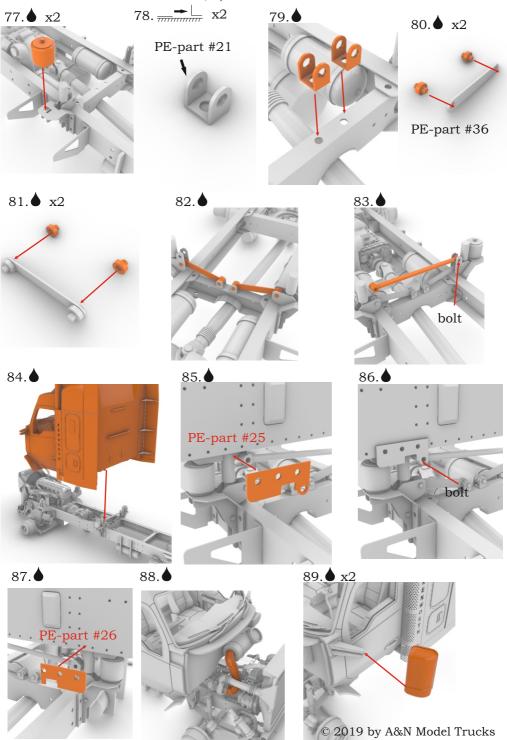

# **A&N Model Trucks**

Aussie T610 regular truck.
Resin kit, 1/24

Photo-etched parts have sharp edges, please be careful.

This model kit contains very small parts and is  $\underline{\textbf{not suitable}}$   $\underline{\textbf{for children}}$ .

This model kit is for advanced modellers only!

### Symbols:

- glue parts;
- do not glue parts;
- → L bend parts;
  - attention;
  - moving parts;
    - ? your choice;
    - S cut;