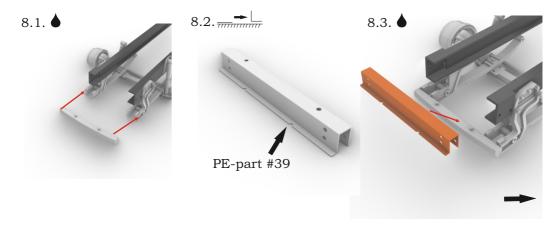

# 5. Max height of radiator.

6. How to make cross-member for rear cab's support.

7. Space from front end of frame and front ends of tanks.

## 8. Front end of frame.

Holes' numbers you can find on a paper sheet in our chassis kit. In case if you use Italeri chassis kit as donor, please refer previous section for dimensions.

© 2019 by A&N Model Trucks