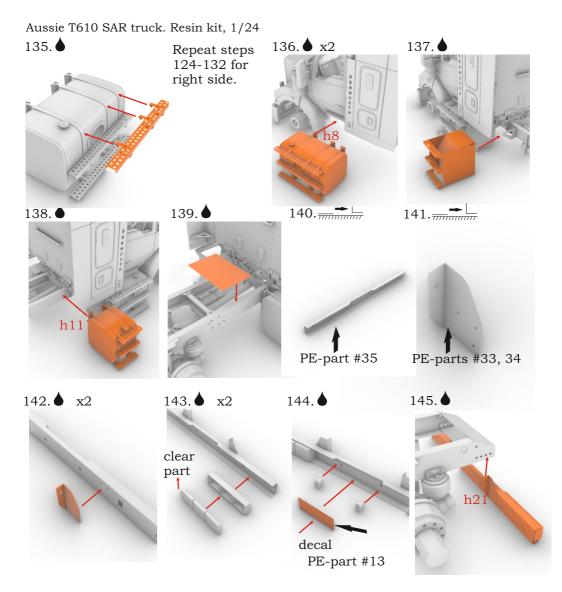

with Italeri chassis, we can provide only basic dimensions for chassis.

1. Frame length.



2. Wheelbase and space between center of front wheels and front end of a frame



3. Dimensions for front suspension.



4. Dimensions for cab's supports (from front end of frame).



# 5. Max height of radiator.



6. How to make cross-member for rear cab's support.



7. Space from front end of frame and front ends of tanks.



## 8. Front end of frame.





Holes' numbers you can find on a paper sheet in our chassis kit. In case if you use Italeri chassis kit as donor, please refer previous section for dimensions.





© 2019 by A&N Model Trucks





© 2019 by A&N Model Trucks



 $\ensuremath{\texttt{©}}$  2019 by A&N Model Trucks





 $\ensuremath{\texttt{©}}$  2019 by A&N Model Trucks