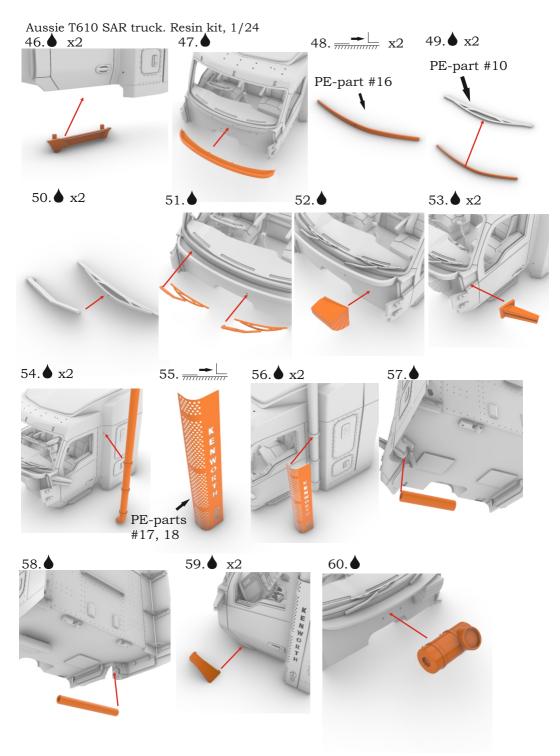

# **A&N Model Trucks**

Aussie T610 regular truck.
Resin kit, 1/24

Photo-etched parts have sharp edges, please be careful.

This model kit contains very small parts and is  $\underline{\textbf{not suitable}}$   $\underline{\textbf{for children}}$ .

This model kit is for advanced modellers only!

### Symbols:

- glue parts;
- do not glue parts;
- → L bend parts;
  - attention;
  - moving parts;
    - ? your choice;
    - S cut;