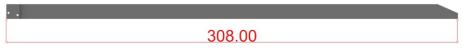

1. Frame length.

2. Wheelbase and space between center of front wheels and front end of a frame

3. Dimensions for front suspension.

4. Dimensions for cab's supports (from front end of frame).