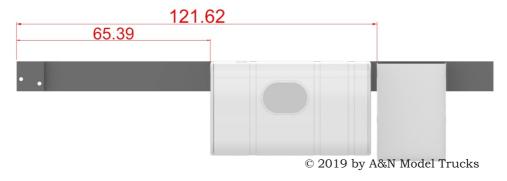

# 5. Max height of radiator.

6. How to make cross-member for rear cab's support.

7. Space from front end of frame and front ends of tanks.