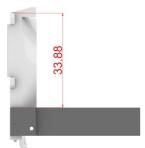

# 5. Max height of radiator.

6. How to make cross-member for rear cab's support.

7. Space from front end of frame and front ends of tanks.