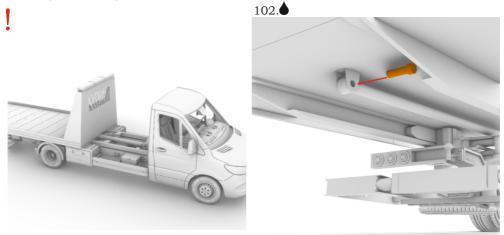

© 2019 by A&N Model Trucks

Recovery truck body for 5.5 ton truck. Resin kit, 1/2463. • x2 64. • x12

© 2019 by A&N Model Trucks

103. Ø

© 2019 by A&N Model Trucks

Made in Latvia