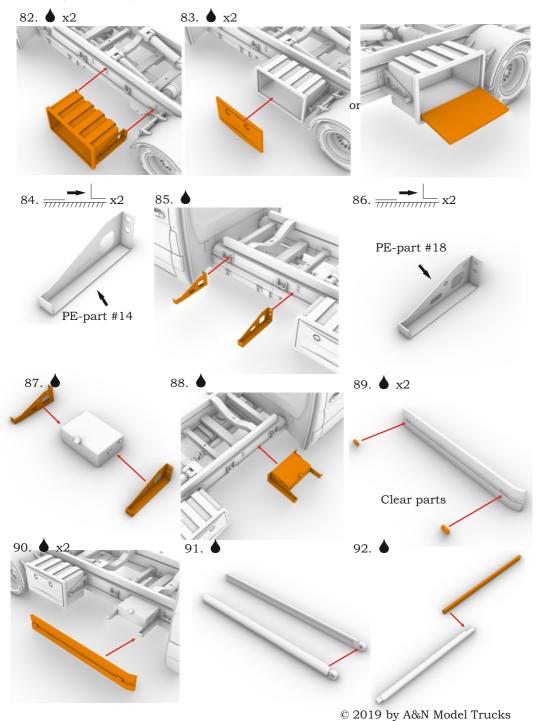

© 2019 by A&N Model Trucks

Recovery truck body for 5.5 ton truck. Resin kit, 1/2463. • x2 64. • x12

© 2019 by A&N Model Trucks

103. Ø

© 2019 by A&N Model Trucks

Made in Latvia