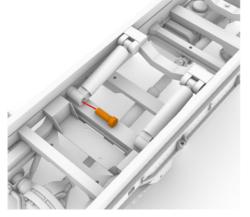

© 2019 by A&N Model Trucks.

Warning!

This is the full resin kit; no donor kits required.

Read carefully this instruction and please follow it during assembling, otherwise you could face problems with assembling the model.

Photo-etched parts have sharp edges, please be careful.

This model kit contains very small parts and is not suitable for children.

This model kit for <u>advanced</u> modellers only!

You can download this instruction as <u>PDF-file</u> at the our site at «Instructions» section.





© 2019 by A&N Model Trucks















Recovery truck body for 5.5 ton truck. Resin kit, 1/2463. • x2 64. • x12









© 2019 by A&N Model Trucks







103. Ø



© 2019 by A&N Model Trucks

Made in Latvia