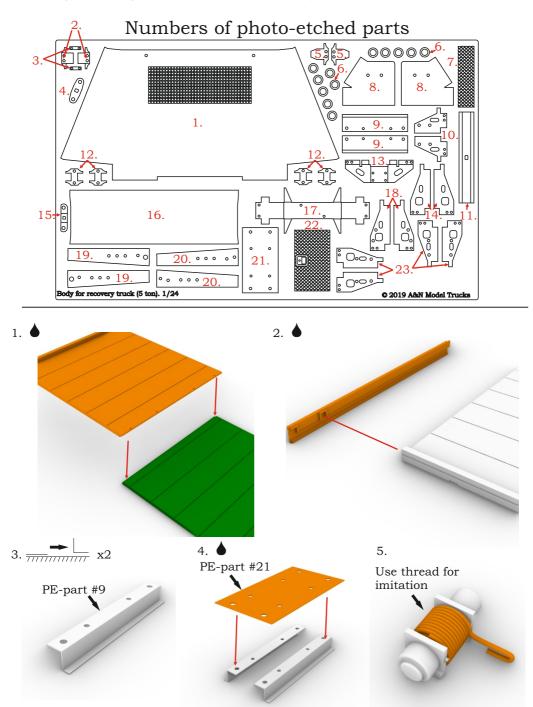

© 2019 by A&N Model Trucks

Recovery truck body for 5.5 ton truck. Resin kit, 1/2463. • x2 64. • x12

© 2019 by A&N Model Trucks

103. Ø

© 2019 by A&N Model Trucks

Made in Latvia