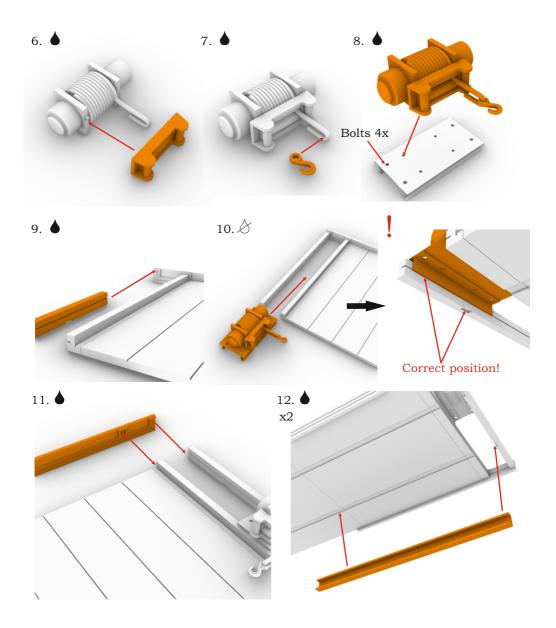

Photo-etched parts have sharp edges, please be careful.

This model kit contains very small parts and is not suitable for children.

This model kit for <u>advanced</u> modellers only!

You can download this instruction as <u>PDF-file</u> at the our site at «Instructions» section.