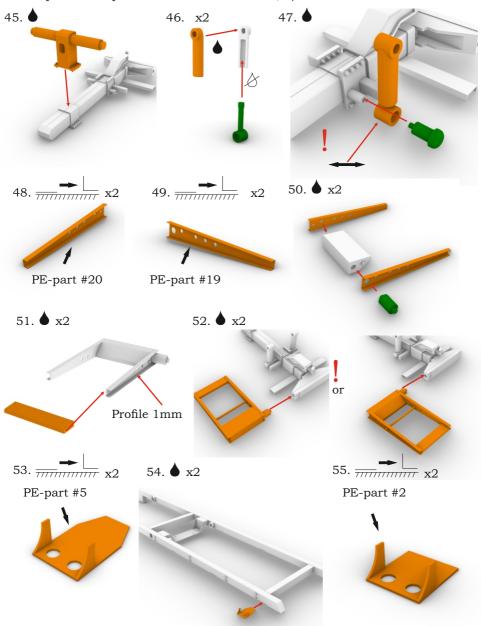

© 2019 by A&N Model Trucks.

Warning!

This is the full resin kit; no donor kits required.

Read carefully this instruction and please follow it during assembling, otherwise you could face problems with assembling the model.

Photo-etched parts have sharp edges, please be careful.

This model kit contains very small parts and is not suitable for children.

This model kit for <u>advanced</u> modellers only!

You can download this instruction as <u>PDF-file</u> at the our site at «Instructions» section.





© 2019 by A&N Model Trucks















Recovery truck body for 5.5 ton truck. Resin kit, 1/2463. • x2 64. • x12









© 2019 by A&N Model Trucks







103. Ø



© 2019 by A&N Model Trucks

Made in Latvia