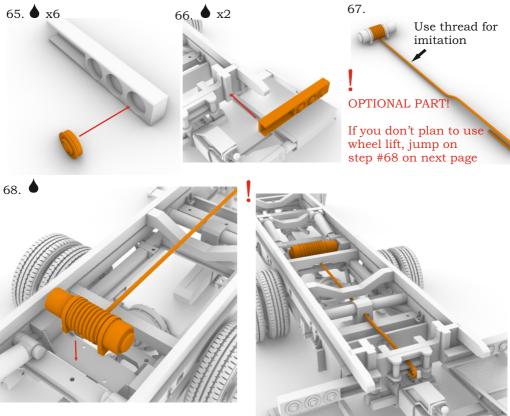

© 2019 by A&N Model Trucks

Recovery truck body for 5.5 ton truck. Resin kit, 1/2463. • x2 64. • x12

© 2019 by A&N Model Trucks

103. Ø

© 2019 by A&N Model Trucks

Made in Latvia