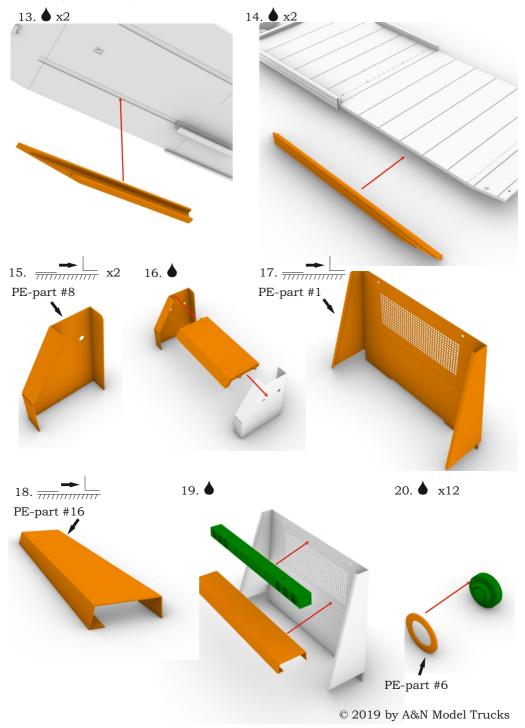

© 2019 by A&N Model Trucks.

Warning!

This is the full resin kit; no donor kits required.

Read carefully this instruction and please follow it during assembling, otherwise you could face problems with assembling the model.

Photo-etched parts have sharp edges, please be careful.

This model kit contains very small parts and is not suitable for children.

This model kit for <u>advanced</u> modellers only!

You can download this instruction as <u>PDF-file</u> at the our site at «Instructions» section.