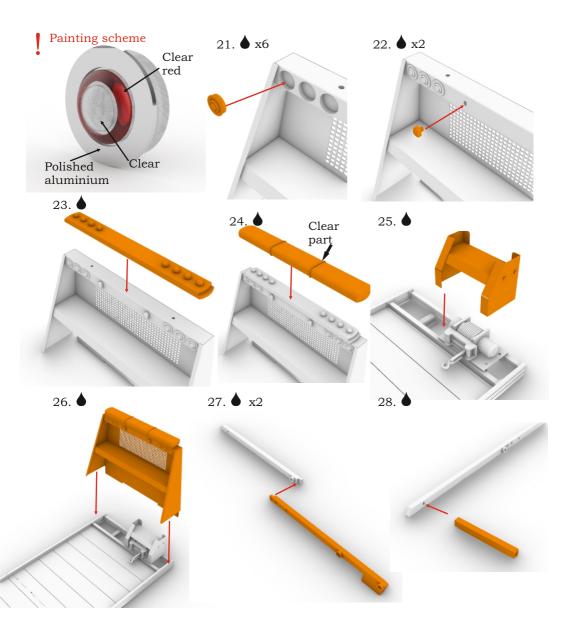

© 2019 by A&N Model Trucks.

Warning!

This is the full resin kit; no donor kits required.

Read carefully this instruction and please follow it during assembling, otherwise you could face problems with assembling the model.

Photo-etched parts have sharp edges, please be careful.

This model kit contains very small parts and is not suitable for children.

This model kit for <u>advanced</u> modellers only!

You can download this instruction as <u>PDF-file</u> at the our site at «Instructions» section.