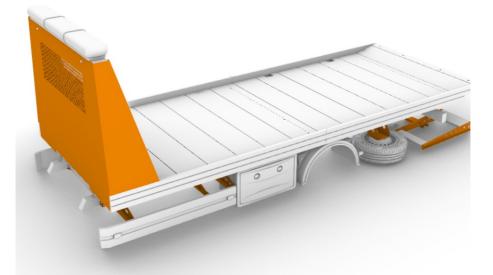

© 2019 by A&N Model Trucks

Recovery truck body for 5.5 ton truck. Resin kit, 1/2463. • x2 64. • x12

© 2019 by A&N Model Trucks

103. Ø

© 2019 by A&N Model Trucks

Made in Latvia