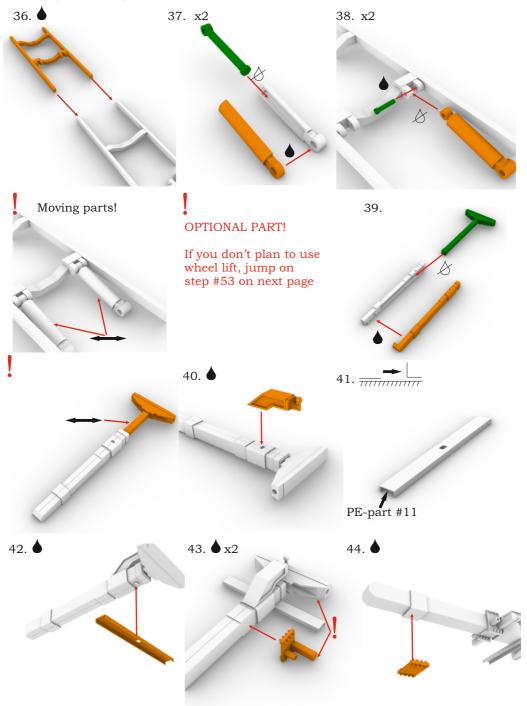

© 2019 by A&N Model Trucks.

Warning!

This is the full resin kit; no donor kits required.

Read carefully this instruction and please follow it during assembling, otherwise you could face problems with assembling the model.

Photo-etched parts have sharp edges, please be careful.

This model kit contains very small parts and is not suitable for children.

This model kit for <u>advanced</u> modellers only!

You can download this instruction as <u>PDF-file</u> at the our site at «Instructions» section.