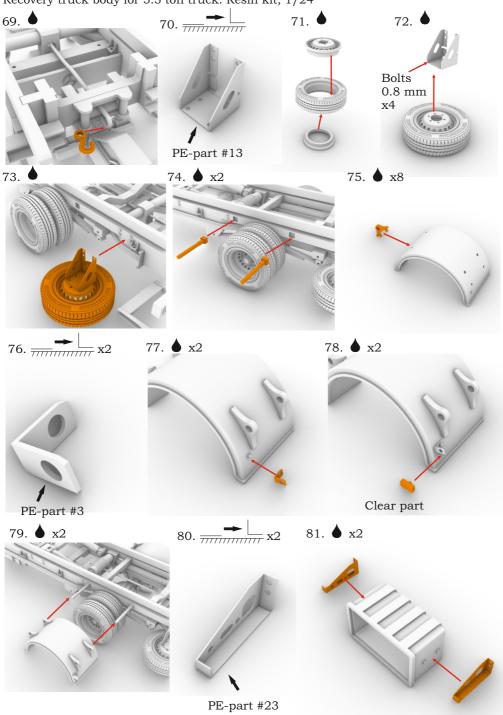

© 2019 by A&N Model Trucks

Recovery truck body for 5.5 ton truck. Resin kit, 1/2463. • x2 64. • x12

© 2019 by A&N Model Trucks

103. Ø

© 2019 by A&N Model Trucks

Made in Latvia