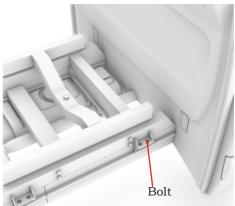

© 2019 by A&N Model Trucks.

Warning!

This is the full resin kit; no donor kits required.

Read carefully this instruction and please follow it during assembling, otherwise you could face problems with assembling the model.

Photo-etched parts have sharp edges, please be careful.

This model kit contains very small parts and is not suitable for children.

This model kit for <u>advanced</u> modellers only!

You can download this instruction as <u>PDF-file</u> at the our site at «Instructions» section.





© 2019 by A&N Model Trucks















Recovery truck body for 5.5 ton truck. Resin kit, 1/2463. • x2 64. • x12









© 2019 by A&N Model Trucks







103. Ø



© 2019 by A&N Model Trucks

Made in Latvia