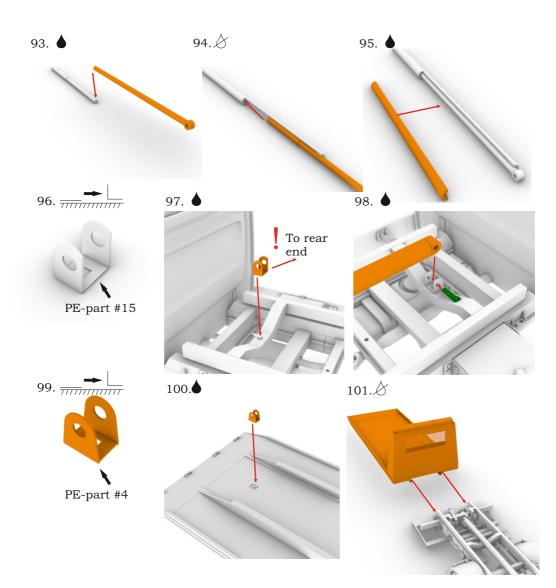

© 2019 by A&N Model Trucks

Recovery truck body for 5.5 ton truck. Resin kit, 1/2463. • x2 64. • x12

© 2019 by A&N Model Trucks

103. Ø

© 2019 by A&N Model Trucks

Made in Latvia