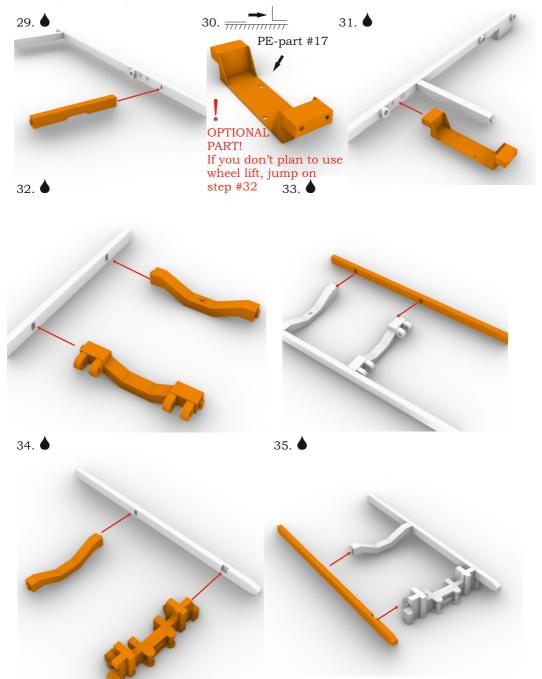

© 2019 by A&N Model Trucks.

Warning!

This is the full resin kit; no donor kits required.

Read carefully this instruction and please follow it during assembling, otherwise you could face problems with assembling the model.

Photo-etched parts have sharp edges, please be careful.

This model kit contains very small parts and is not suitable for children.

This model kit for <u>advanced</u> modellers only!

You can download this instruction as <u>PDF-file</u> at the our site at «Instructions» section.