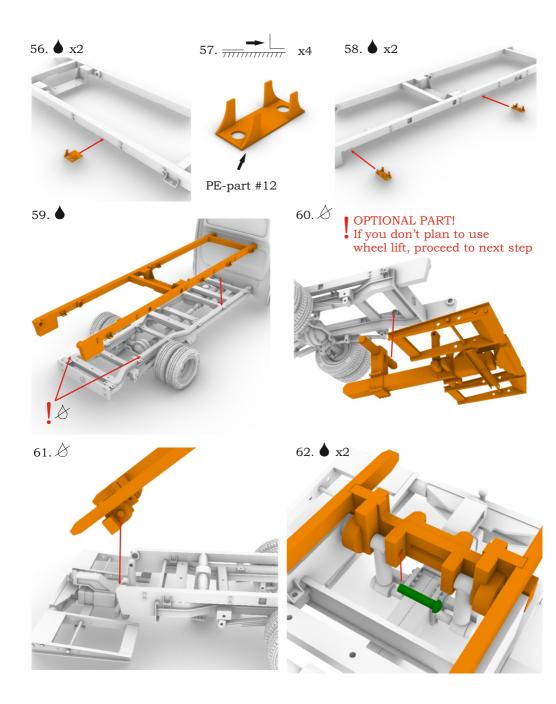

© 2019 by A&N Model Trucks.

Warning!

This is the full resin kit; no donor kits required.

Read carefully this instruction and please follow it during assembling, otherwise you could face problems with assembling the model.

Photo-etched parts have sharp edges, please be careful.

This model kit contains very small parts and is not suitable for children.

This model kit for <u>advanced</u> modellers only!

You can download this instruction as <u>PDF-file</u> at the our site at «Instructions» section.





© 2019 by A&N Model Trucks















Recovery truck body for 5.5 ton truck. Resin kit, 1/2463. • x2 64. • x12









© 2019 by A&N Model Trucks







103. Ø



© 2019 by A&N Model Trucks

Made in Latvia