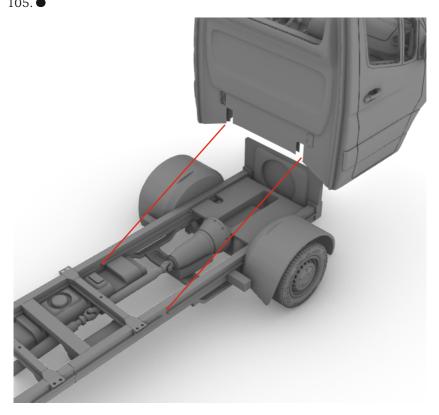

## Small truck "M-S" Resin kit, 1/24

## Warning!

This is the full resin kit; no donor kits required.

Read carefully this instruction and please follow it during assembling, otherwise you could face problems with assembling the model.

Photo-etched parts have sharp edges, please be careful.

This model kit contains very small parts and is not suitable for children.

This model kit for advanced modellers only!

You can download this instruction as PDF-file at the our site at «Instructions» section.

## Symbols:

- glue parts;

- → L bend parts;

  - attention;
  - moving parts;
    - ? your choice;
    - 🖺 cut;

## Numbers of photo-etched parts









© 2019 by A&N Model Trucks







© 2019 by A&N Model Trucks