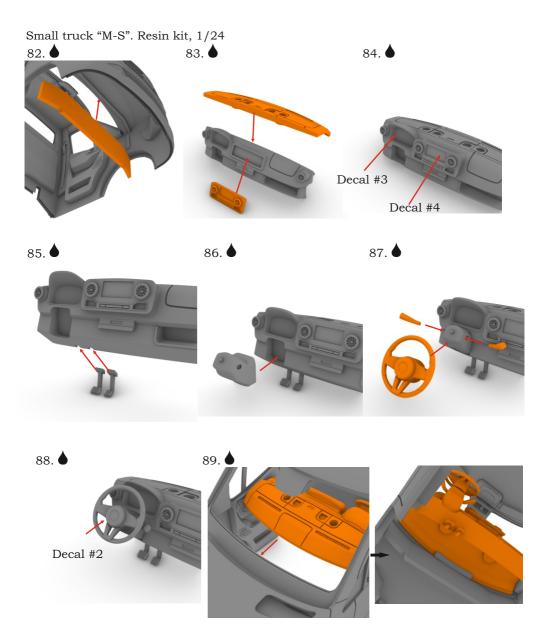

## Small truck "M-S" Resin kit, 1/24

## Warning!

This is the full resin kit; no donor kits required.

Read carefully this instruction and please follow it during assembling, otherwise you could face problems with assembling the model.

Photo-etched parts have sharp edges, please be careful.

This model kit contains very small parts and is not suitable for children.

This model kit for advanced modellers only!

You can download this instruction as PDF-file at the our site at «Instructions» section.

## Symbols:

- glue parts;

- → L bend parts;

  - attention;
  - moving parts;
    - ? your choice;
    - 🖺 cut;

## Numbers of photo-etched parts









© 2019 by A&N Model Trucks







© 2019 by A&N Model Trucks