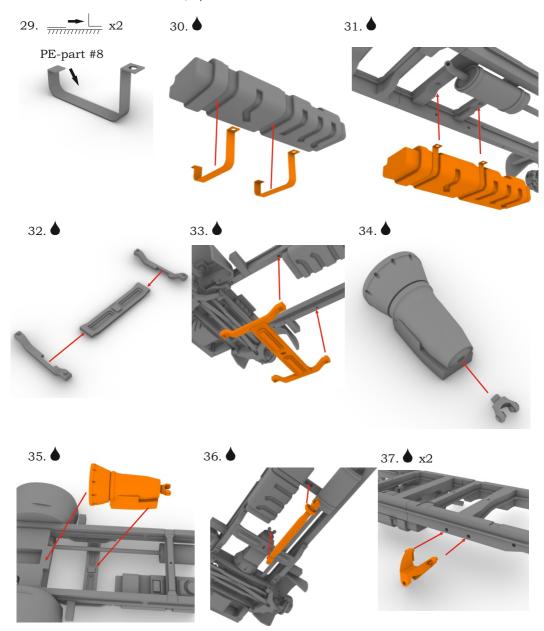

## Symbols:

- glue parts;

- → L bend parts;

  - attention;
  - moving parts;
    - ? your choice;
    - 🖺 cut;