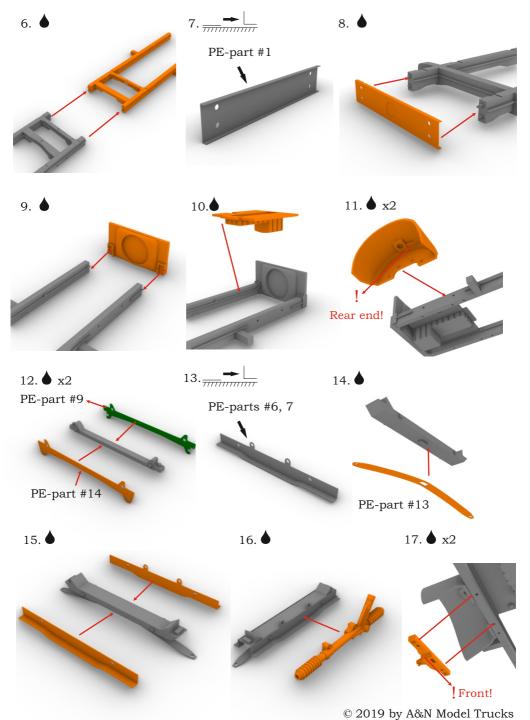

## Warning!

This is the full resin kit; no donor kits required.

Read carefully this instruction and please follow it during assembling, otherwise you could face problems with assembling the model.

Photo-etched parts have sharp edges, please be careful.

## Symbols:

- glue parts;

- → L bend parts;

  - attention;
  - moving parts;
    - ? your choice;
    - 🖺 cut;