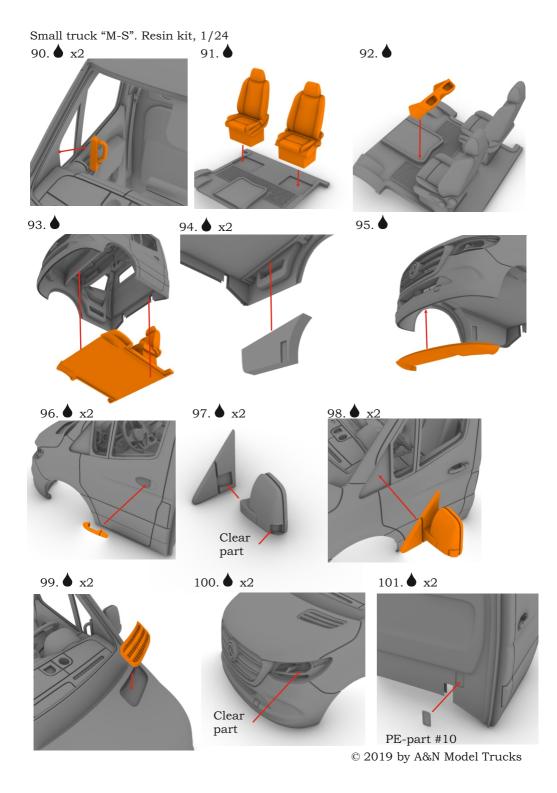

## Small truck "M-S" Resin kit, 1/24

## Warning!

This is the full resin kit; no donor kits required.

Read carefully this instruction and please follow it during assembling, otherwise you could face problems with assembling the model.

Photo-etched parts have sharp edges, please be careful.

This model kit contains very small parts and is not suitable for children.

This model kit for advanced modellers only!

You can download this instruction as PDF-file at the our site at «Instructions» section.

## Symbols:

- glue parts;

- → L bend parts;

  - attention;
  - moving parts;
    - ? your choice;
    - 🖺 cut;

## Numbers of photo-etched parts









© 2019 by A&N Model Trucks







© 2019 by A&N Model Trucks