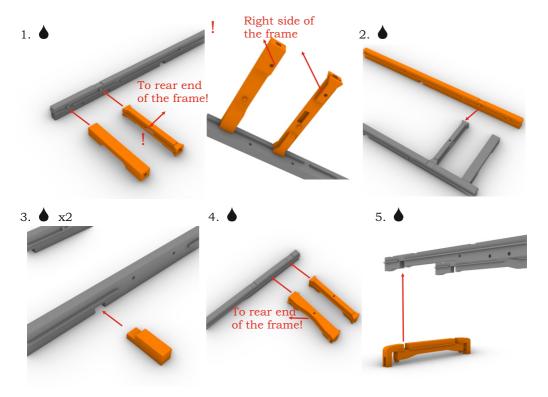

## Warning!

This is the full resin kit; no donor kits required.

Read carefully this instruction and please follow it during assembling, otherwise you could face problems with assembling the model.

Photo-etched parts have sharp edges, please be careful.

## Symbols:

- glue parts;

- → L bend parts;

  - attention;
  - moving parts;
    - ? your choice;
    - 🖺 cut;