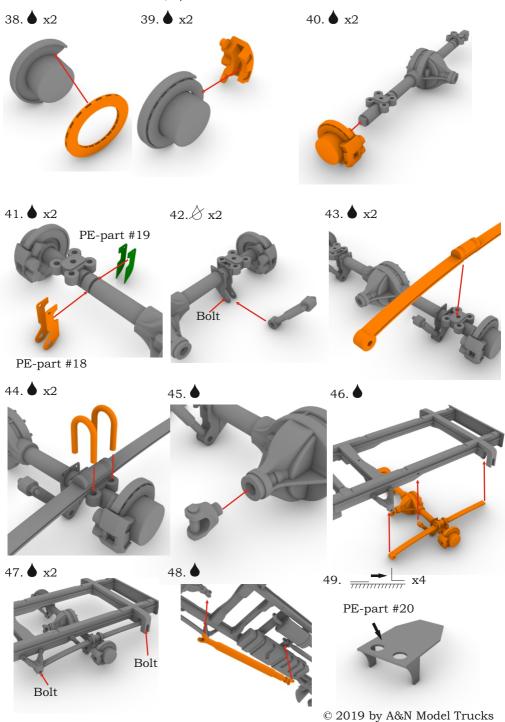

## Symbols:

- glue parts;

- → L bend parts;

  - attention;
  - moving parts;
    - ? your choice;
    - 🖺 cut;

## Numbers of photo-etched parts

© 2019 by A&N Model Trucks

© 2019 by A&N Model Trucks