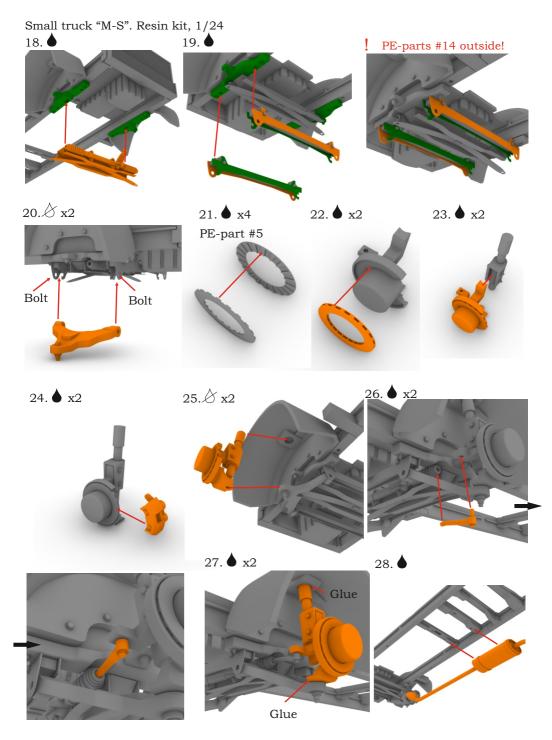

## Symbols:

- glue parts;

- → L bend parts;

  - attention;
  - moving parts;
    - ? your choice;
    - 🖺 cut;