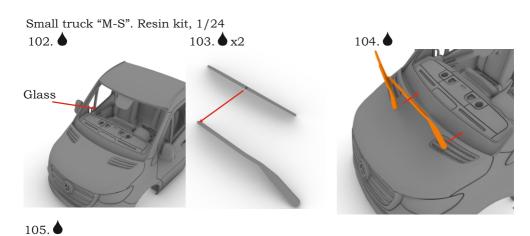

## Small truck "M-S" Resin kit, 1/24

## Warning!

This is the full resin kit; no donor kits required.

Read carefully this instruction and please follow it during assembling, otherwise you could face problems with assembling the model.

Photo-etched parts have sharp edges, please be careful.

This model kit contains very small parts and is not suitable for children.

This model kit for advanced modellers only!

You can download this instruction as PDF-file at the our site at «Instructions» section.

## Symbols:

- glue parts;

- → L bend parts;

  - attention;
  - moving parts;
    - ? your choice;
    - 🖺 cut;

## Numbers of photo-etched parts









© 2019 by A&N Model Trucks







© 2019 by A&N Model Trucks