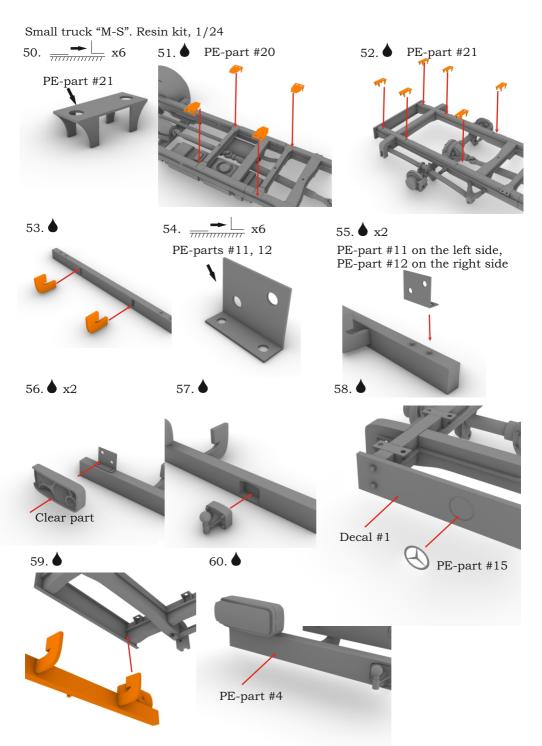

## Symbols:

- glue parts;

- → L bend parts;

  - attention;
  - moving parts;
    - ? your choice;
    - 🖺 cut;

## Numbers of photo-etched parts

© 2019 by A&N Model Trucks

© 2019 by A&N Model Trucks