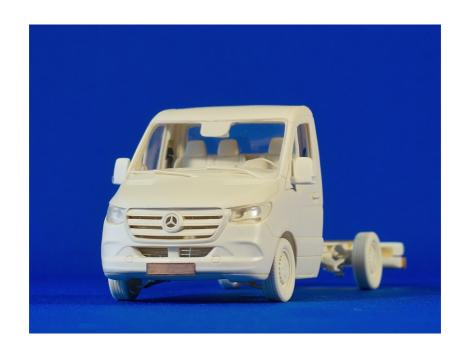

## Small truck "M-S" Resin kit, 1/24

This model kit contains very small parts and is not suitable for children.

This model kit for advanced modellers only!

You can download this instruction as PDF-file at the our site at «Instructions» section.