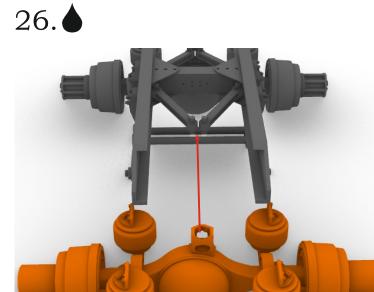

### Symbols:

- glue parts;
- do not glue parts;
- → L bend parts;
  - attention;
  - moving parts;
    - ? your choice;
    - cut;

Air GL 400 rear suspension

© 2019 by A&N Model Trucks