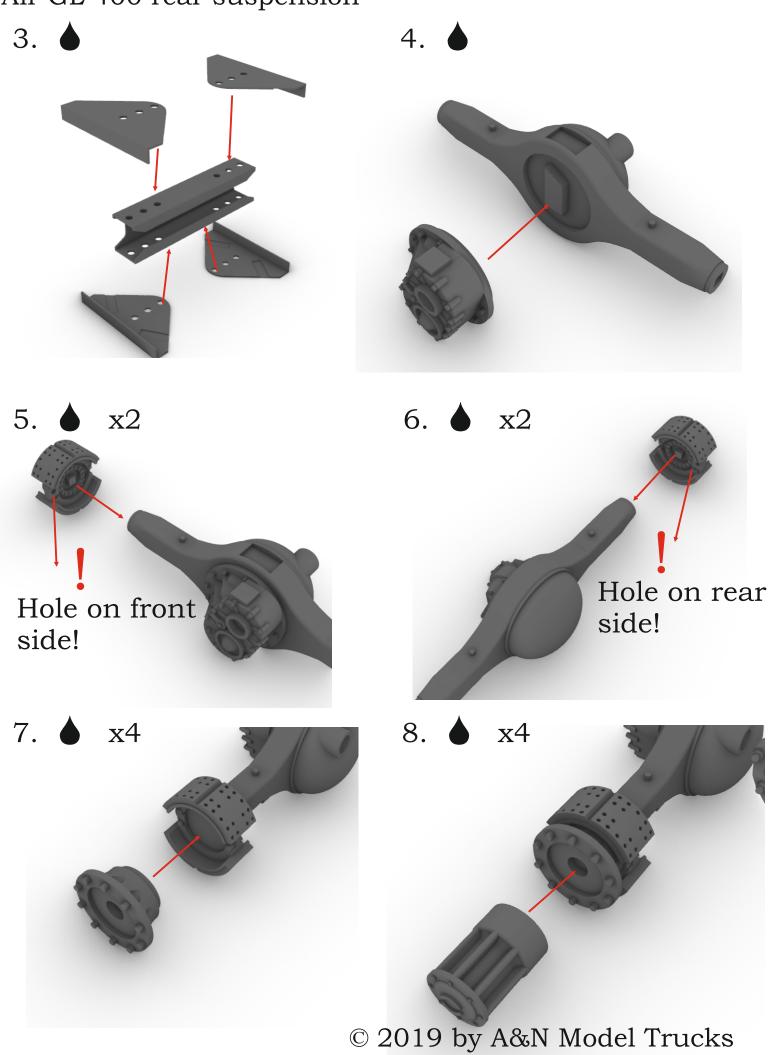

# Air GL 400 rear suspension

Resin kit, 1/24

© 2019 by A&N Model Trucks

Made in Latvia.

#### Air GL 400 rear suspension

Highly detailed replica of rear air spring suspension for Australian and American trucks. Kit futures: separate brake drums; 2 versions of hubs; highly detailed brake shoes. Can be used with generic Italeri US chassis.

#### Warning!

This kit for advanced modellers only!

Contains many small parts, not suitable for children!

Please read this instruction carefully and follow it during assembling.

Full size instruction available at instruction section of the our site: