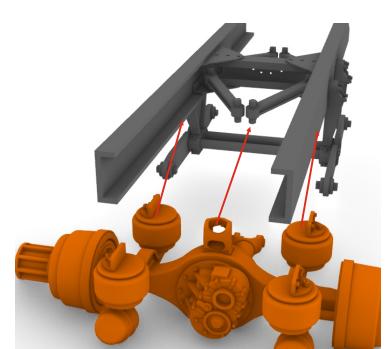

### Symbols:

- glue parts;
- do not glue parts;
- → L bend parts;
  - attention;
  - moving parts;
    - ? your choice;
    - cut;

Air GL 400 rear suspension

© 2019 by A&N Model Trucks