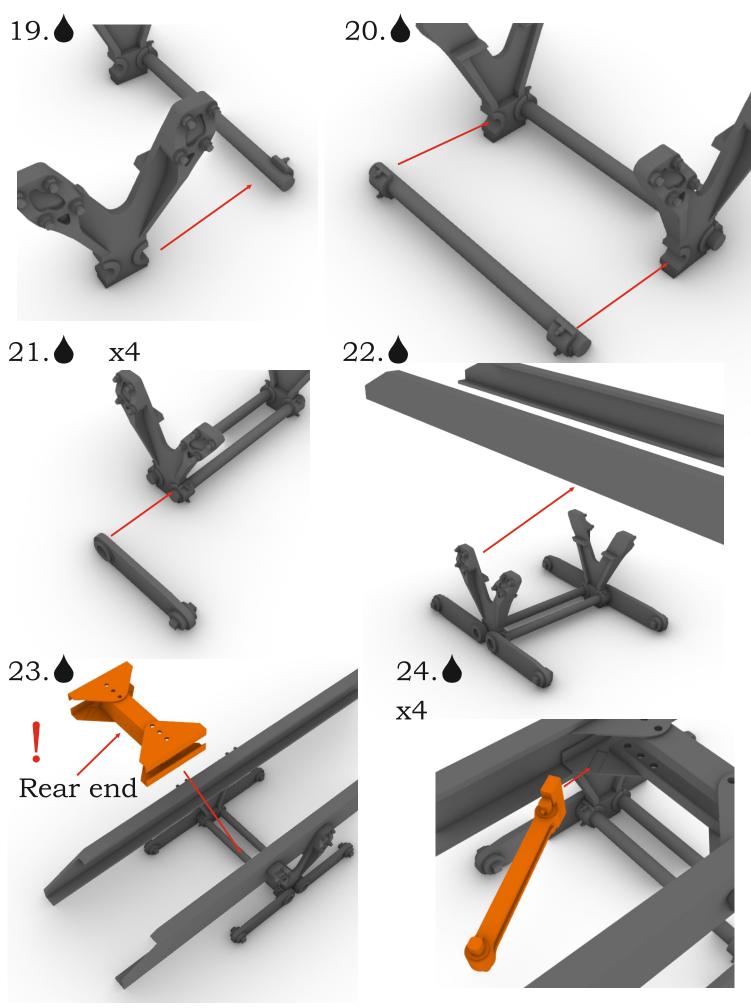

### Symbols:

- glue parts;
- do not glue parts;
- → L bend parts;
  - attention;
  - moving parts;
    - ? your choice;
    - cut;

Air GL 400 rear suspension

© 2019 by A&N Model Trucks