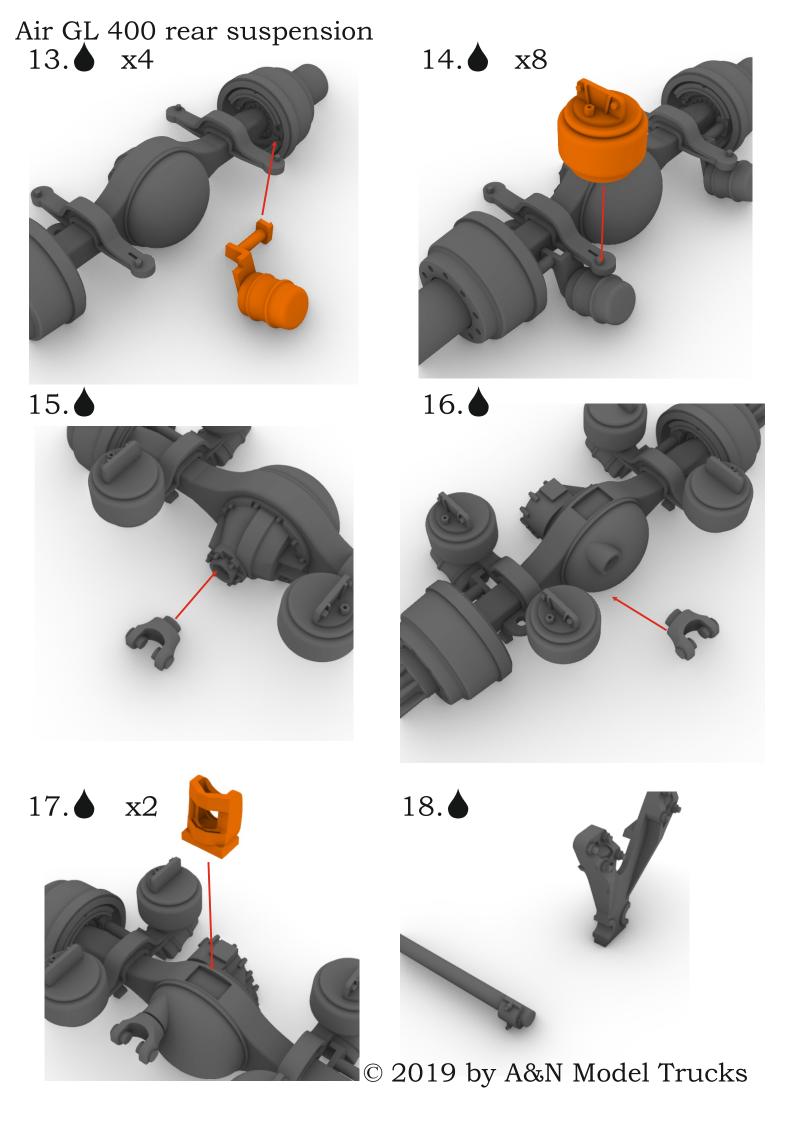

and American trucks. Kit futures: separate brake drums; 2 versions of hubs; highly detailed brake shoes. Can be used with generic Italeri US chassis.

#### Warning!

This kit for advanced modellers only!

Contains many small parts, not suitable for children!

Please read this instruction carefully and follow it during assembling.

Full size instruction available at instruction section of the our site:

http://an-modeltrucks.com/downloads

Reference pictures available at the our site: <a href="https://an-modeltrucks.com/shop/air-gl-400-rear-suspension/">https://an-modeltrucks.com/shop/air-gl-400-rear-suspension/</a>

## Air GL 400 rear suspension

### Symbols:

- glue parts;
- do not glue parts;
- → L bend parts;
  - attention;
  - moving parts;
    - ? your choice;
    - cut;















Air GL 400 rear suspension



© 2019 by A&N Model Trucks