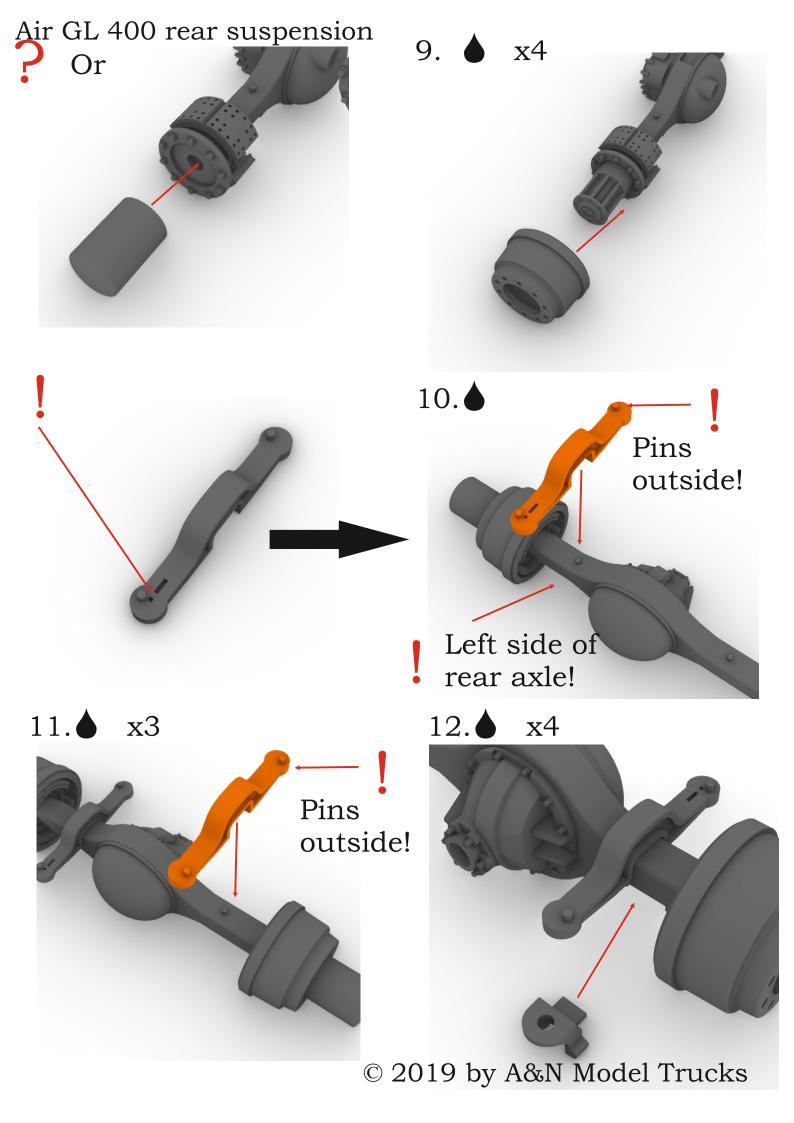

n and American trucks. Kit futures: separate brake drums; 2 versions of hubs; highly detailed brake shoes. Can be used with generic Italeri US chassis.

#### Warning!

This kit for advanced modellers only!

Contains many small parts, not suitable for children!

Please read this instruction carefully and follow it during assembling.

Full size instruction available at instruction section of the our site:

http://an-modeltrucks.com/downloads

Reference pictures available at the our site: <a href="https://an-modeltrucks.com/shop/air-gl-400-rear-suspension/">https://an-modeltrucks.com/shop/air-gl-400-rear-suspension/</a>

## Air GL 400 rear suspension

### Symbols:

- glue parts;
- do not glue parts;
- → L bend parts;
  - attention;
  - moving parts;
    - ? your choice;
    - cut;















Air GL 400 rear suspension



© 2019 by A&N Model Trucks