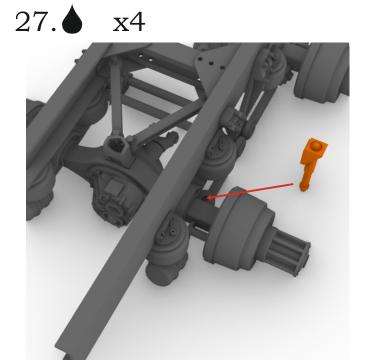

### Symbols:

- glue parts;
- do not glue parts;
- → L bend parts;
  - attention;
  - moving parts;
    - ? your choice;
    - cut;

Air GL 400 rear suspension

© 2019 by A&N Model Trucks