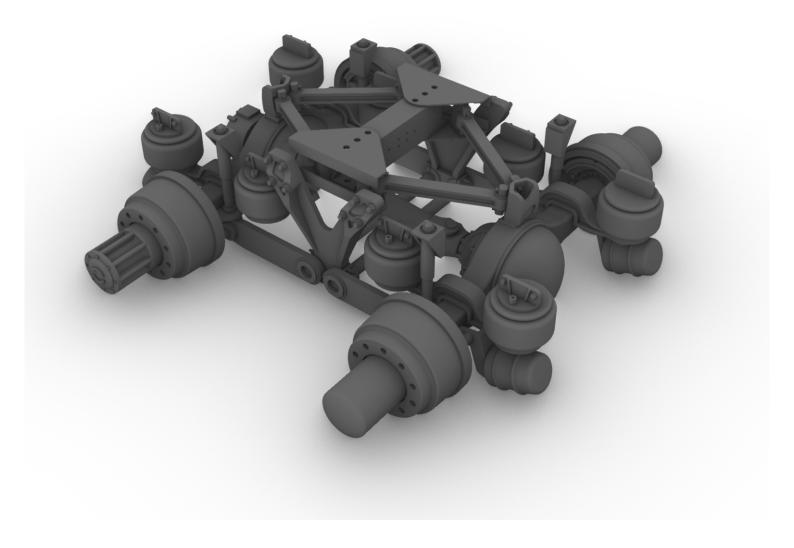

#### Air GL 400 rear suspension

Highly detailed replica of rear air spring suspension for Australian and American trucks. Kit futures: separate brake drums; 2 versions of hubs; highly detailed brake shoes. Can be used with generic Italeri US chassis.