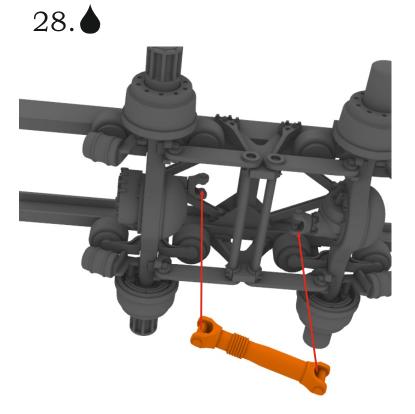

### Symbols:

- glue parts;
- do not glue parts;
- → L bend parts;
  - attention;
  - moving parts;
    - ? your choice;
    - cut;

Air GL 400 rear suspension

© 2019 by A&N Model Trucks