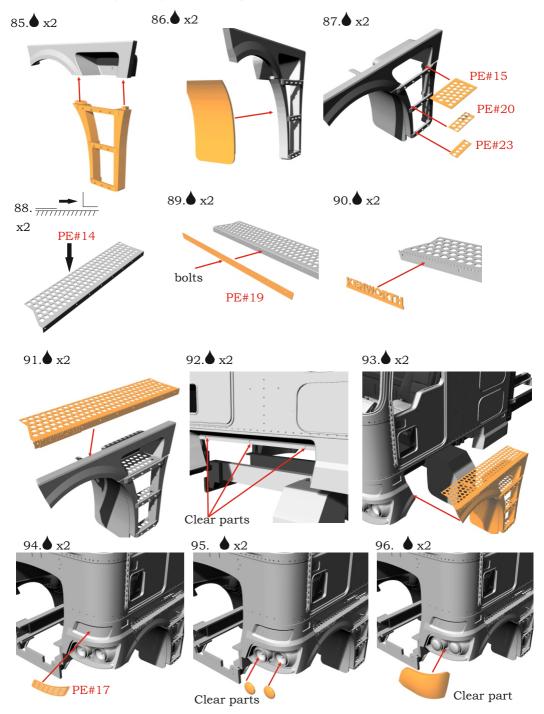

## Aussie K200 truck (flat roof). Resin kit, 1/24

## Symbols:

- glue parts;
- do not glue parts;
- → L bend parts;
  - attention;
  - moving parts;
    - ? your choice;
    - S cut;