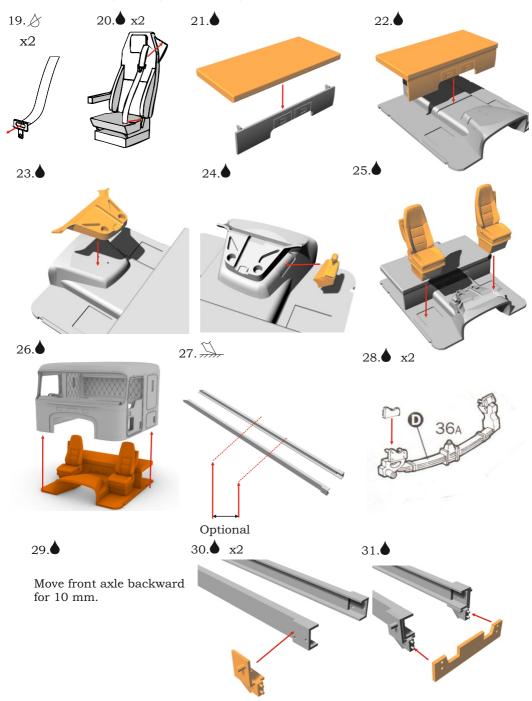

## Aussie K200 truck (flat roof). Resin kit, 1/24

## Numbers of photo-etched parts

© 2019 by A&N Model Trucks

© 2019 by A&N Model Trucks

© 2019 by A&N Model Trucks

© 2019 by A&N Model Trucks

 $\ensuremath{\text{@}}\xspace$  2019 by A&N Model Trucks

© 2019 by A&N Model Trucks