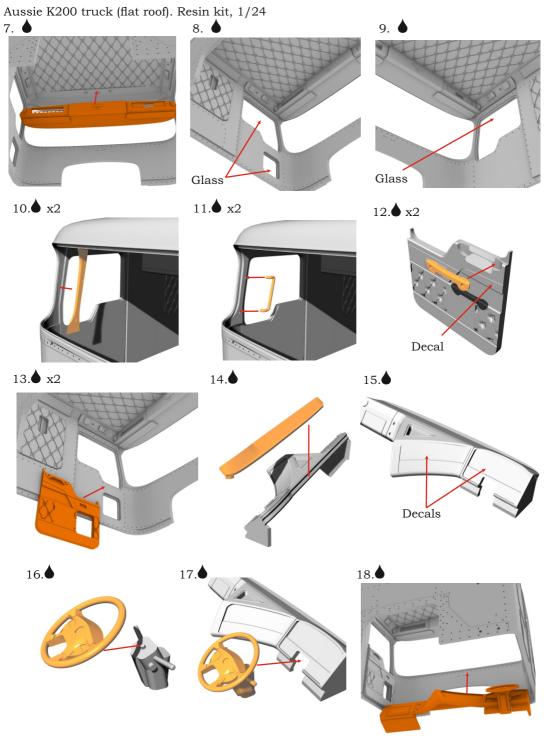

## Aussie K200 truck (flat roof). Resin kit, 1/24

## Numbers of photo-etched parts

© 2019 by A&N Model Trucks

© 2019 by A&N Model Trucks

© 2019 by A&N Model Trucks

© 2019 by A&N Model Trucks

 $\ensuremath{\text{@}}\xspace$  2019 by A&N Model Trucks

© 2019 by A&N Model Trucks