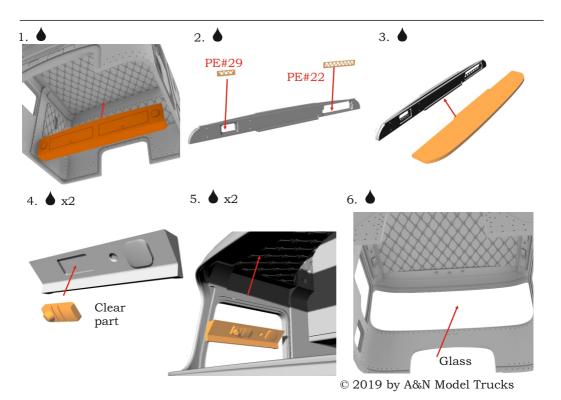

## Aussie K200 truck (flat roof). Resin kit, 1/24

## Numbers of photo-etched parts

© 2019 by A&N Model Trucks

© 2019 by A&N Model Trucks

© 2019 by A&N Model Trucks

© 2019 by A&N Model Trucks

 $\ensuremath{\text{@}}\xspace$  2019 by A&N Model Trucks

© 2019 by A&N Model Trucks