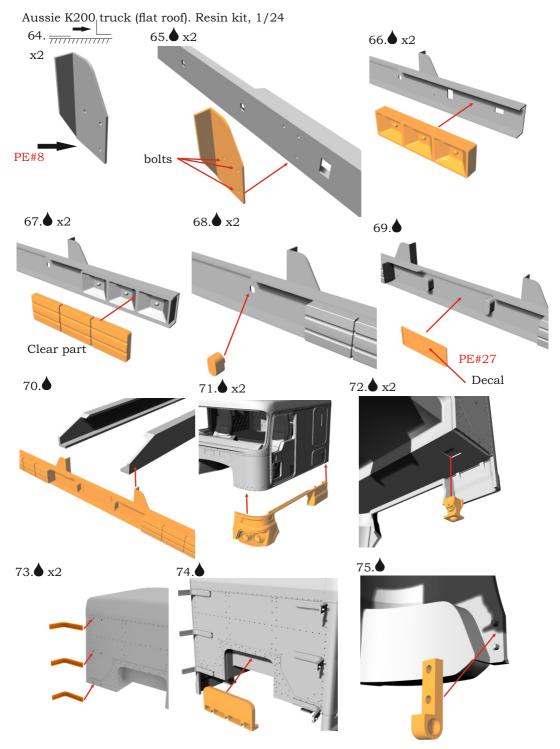

## Aussie K200 truck (flat roof). Resin kit, 1/24

## Symbols:

- glue parts;
- do not glue parts;
- → L bend parts;
  - attention;
  - moving parts;
    - ? your choice;
    - S cut;