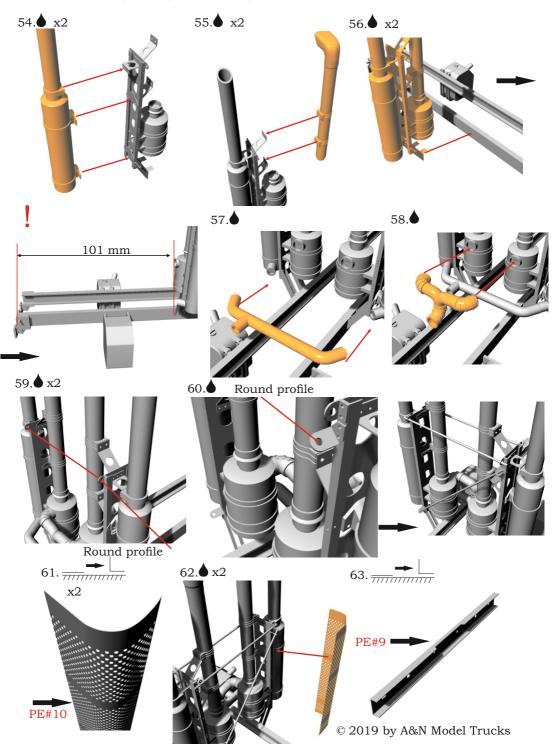

## Aussie K200 truck (flat roof). Resin kit, 1/24

## Symbols:

- glue parts;
- do not glue parts;
- → L bend parts;
  - attention;
  - moving parts;
    - ? your choice;
    - S cut;