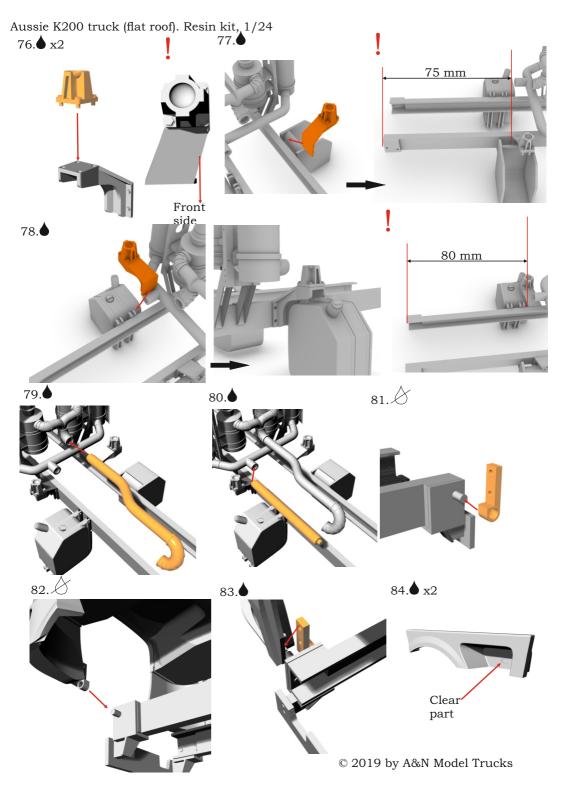

## Aussie K200 truck (flat roof). Resin kit, 1/24

## Symbols:

- glue parts;
- do not glue parts;
- → L bend parts;
  - attention;
  - moving parts;
    - ? your choice;
    - S cut;