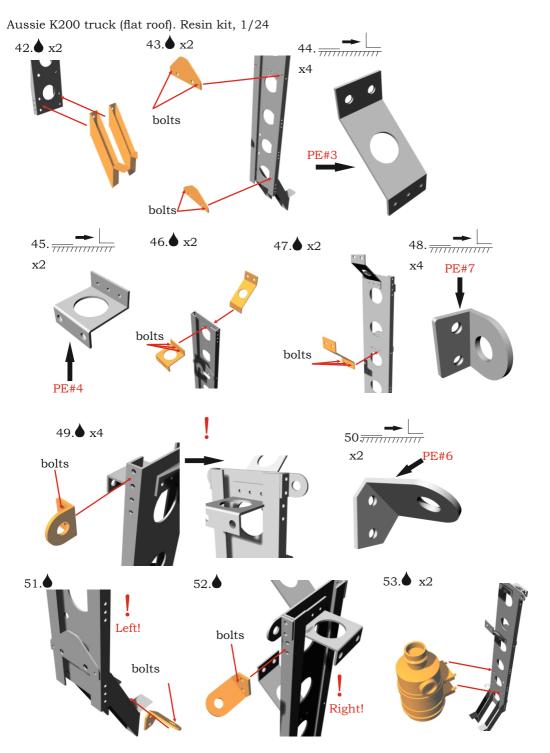

## Aussie K200 truck (flat roof). Resin kit, 1/24

## Numbers of photo-etched parts

© 2019 by A&N Model Trucks

© 2019 by A&N Model Trucks

© 2019 by A&N Model Trucks

© 2019 by A&N Model Trucks

 $\ensuremath{\text{@}}\xspace$  2019 by A&N Model Trucks

© 2019 by A&N Model Trucks