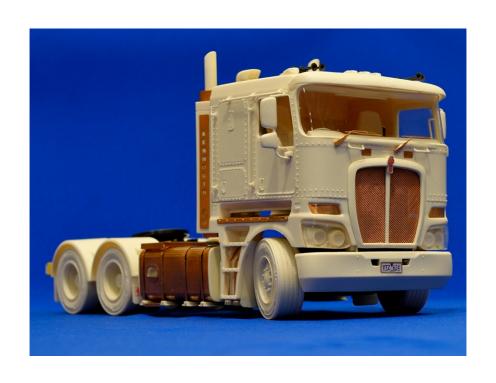

## Aussie K200 truck (flat roof). Resin kit, 1/24

## Warning!

This kit requires a donor chassis. As default chassis we suggest to use Italeri's generic American chassis (except Volvo VN and Perbilts).

Read carefully this instruction and please follow it during assembling, otherwise you could face problems with assembling the model.

Photo-etched parts have sharp edges, please be careful.

This model kit contains very small parts and is not suitable for children.

This model kit is for <u>advanced</u> modellers only!

You can download this instruction as <u>PDF-file</u> at the our site at «Instructions» section, or use QR-code on the last page.

## Symbols:

- glue parts;
- do not glue parts;
- → L bend parts;
  - attention;
  - moving parts;
    - ? your choice;
    - S cut;

## Numbe