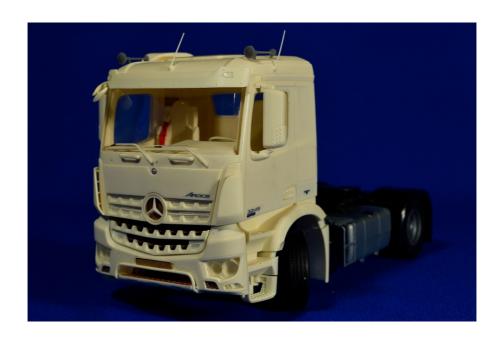

## German construction truck Conversion kit, 1/24

## Warning!

This kit requires a donor chassis. As default chassis we suggest to use Italeri's generic American chassis (except Volvo VN and Perbilts).

Read carefully this instruction and please follow it during assembling, otherwise you could face problems with assembling the model.

Photo-etched parts have sharp edges, please be careful.

This model kit contains very small parts and is not suitable for children.

This model kit is for <u>advanced</u> modellers only!

You can download this instruction as <u>PDF-file</u> at the our site at «Instructions» section.

## Symbols:

- glue parts;
- → L bend parts;
  - attention;
  - moving parts;
  - ? your choice;
    - 🖺 cut;

## Numbers of photo-etched parts









German construction tr