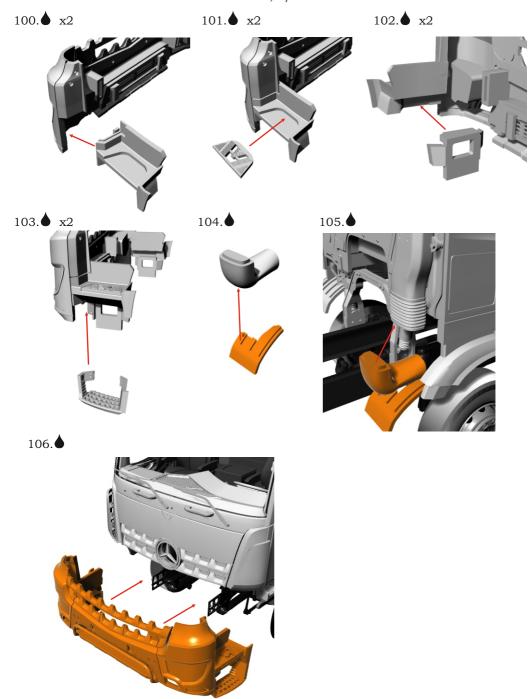

## Symbols:

- glue parts;
- → L bend parts;
  - attention;
  - moving parts;
  - ? your choice;
    - 🖺 cut;