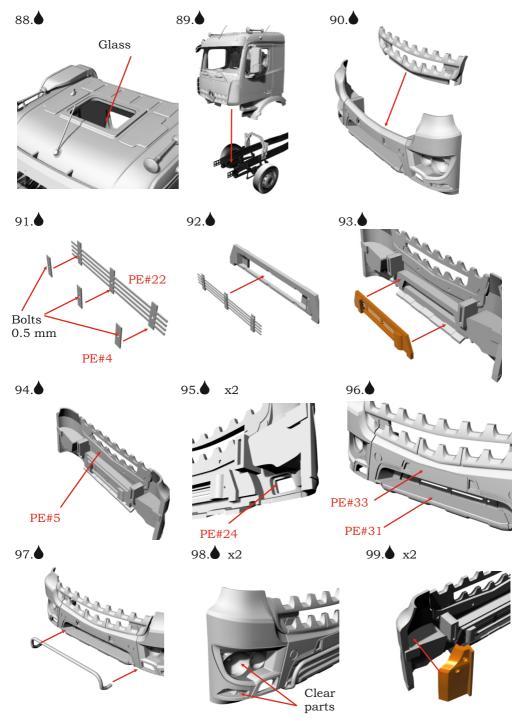

erbilts).

Read carefully this instruction and please follow it during assembling, otherwise you could face problems with assembling the model.

Photo-etched parts have sharp edges, please be careful.

This model kit contains very small parts and is not suitable for children.

This model kit is for <u>advanced</u> modellers only!

You can download this instruction as <u>PDF-file</u> at the our site at «Instructions» section.

## Symbols:

- glue parts;
- → L bend parts;
  - attention;
  - moving parts;
  - ? your choice;
    - 🖺 cut;

## Numbers of photo-etched parts









German construction truck. Conversion kit, 1/24 26. Top PE#17 PE#18 Top PE#13 PE#15 Top . PE#17 PE#29 PE#29 PE#25 27. 28. PE#12 PE#14 PE#11 29. 30. 31. For RHD jump to step 32









© 2018 by A&N Model Trucks







© 2018 by A&N Model Trucks