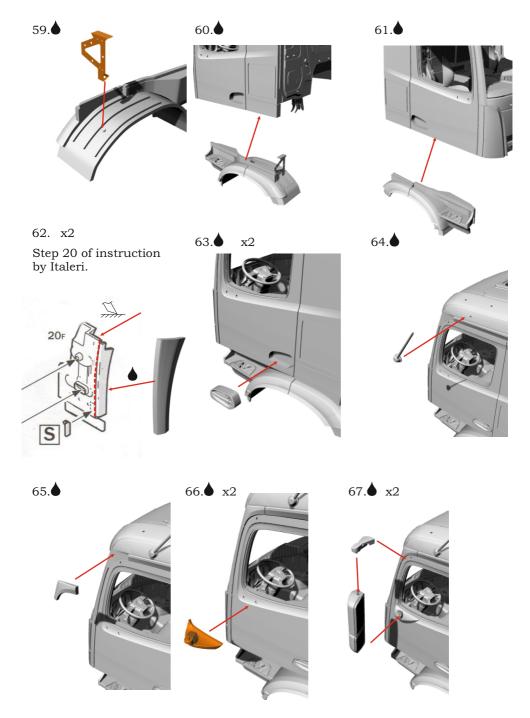

can chassis (except Volvo VN and Perbilts).

Read carefully this instruction and please follow it during assembling, otherwise you could face problems with assembling the model.

Photo-etched parts have sharp edges, please be careful.

This model kit contains very small parts and is not suitable for children.

This model kit is for <u>advanced</u> modellers only!

You can download this instruction as <u>PDF-file</u> at the our site at «Instructions» section.

## Symbols:

- glue parts;
- → L bend parts;
  - attention;
  - moving parts;
  - ? your choice;
    - 🖺 cut;

## Numbers of photo-etched parts









German construction truck. Conversion kit, 1/24 26. Top PE#17 PE#18 Top PE#13 PE#15 Top . PE#17 PE#29 PE#29 PE#25 27. 28. PE#12 PE#14 PE#11 29. 30. 31. For RHD jump to step 32









© 2018 by A&N Model Trucks







© 2018 by A&N Model Trucks