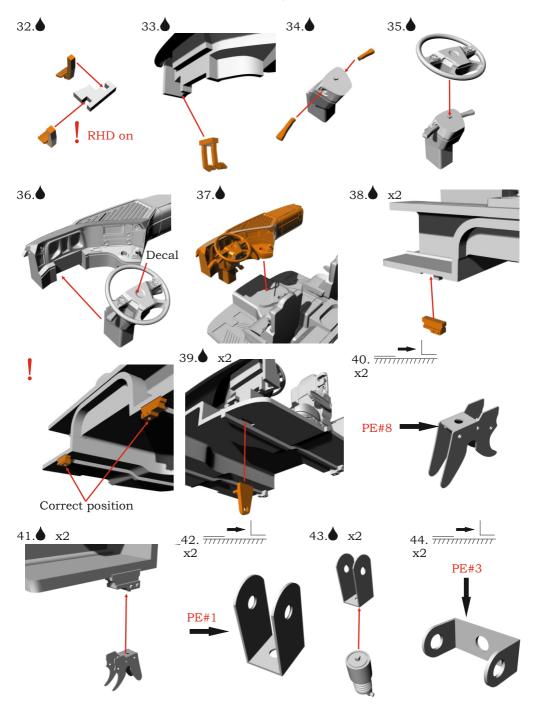

## Numbers of photo-etched parts

German construction truck. Conversion kit, 1/24 26. Top PE#17 PE#18 Top PE#13 PE#15 Top . PE#17 PE#29 PE#29 PE#25 27. 28. PE#12 PE#14 PE#11 29. 30. 31. For RHD jump to step 32