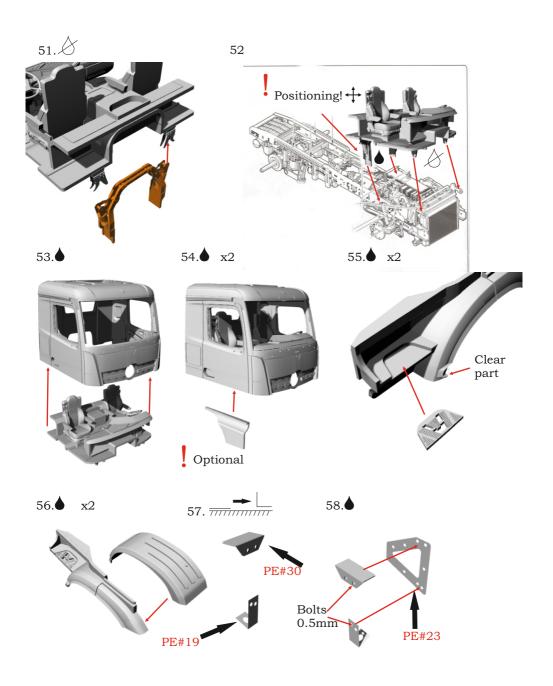

## Numbers of photo-etched parts

German construction truck. Conversion kit, 1/24 26. Top PE#17 PE#18 Top PE#13 PE#15 Top . PE#17 PE#29 PE#29 PE#25 27. 28. PE#12 PE#14 PE#11 29. 30. 31. For RHD jump to step 32