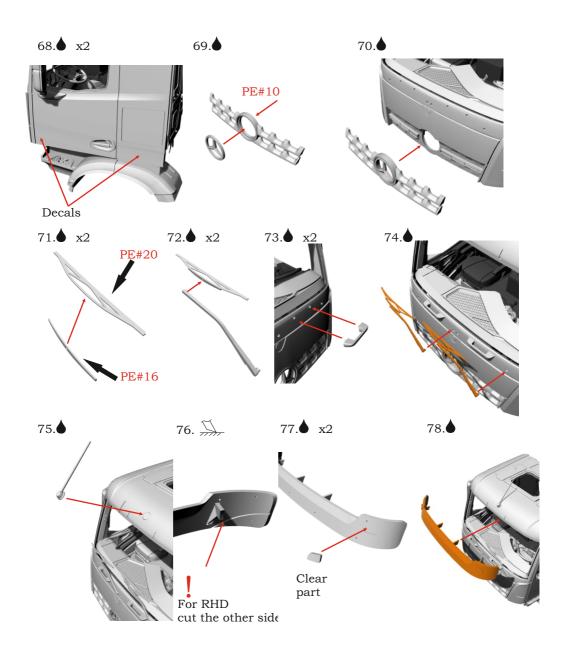

nd Perbilts).

Read carefully this instruction and please follow it during assembling, otherwise you could face problems with assembling the model.

Photo-etched parts have sharp edges, please be careful.

This model kit contains very small parts and is not suitable for children.

This model kit is for <u>advanced</u> modellers only!

You can download this instruction as <u>PDF-file</u> at the our site at «Instructions» section.

## Symbols:

- glue parts;
- → L bend parts;
  - attention;
  - moving parts;
  - ? your choice;
    - 🖺 cut;

## Numbers of photo-etched parts









German construction truck. Conversion kit, 1/24 26. Top PE#17 PE#18 Top PE#13 PE#15 Top . PE#17 PE#29 PE#29 PE#25 27. 28. PE#12 PE#14 PE#11 29. 30. 31. For RHD jump to step 32









© 2018 by A&N Model Trucks







© 2018 by A&N Model Trucks