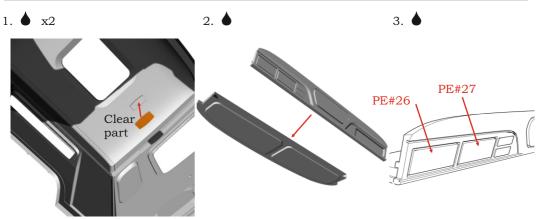

## Symbols:

- glue parts;
- → L bend parts;
  - attention;
  - moving parts;
  - ? your choice;
    - 🖺 cut;