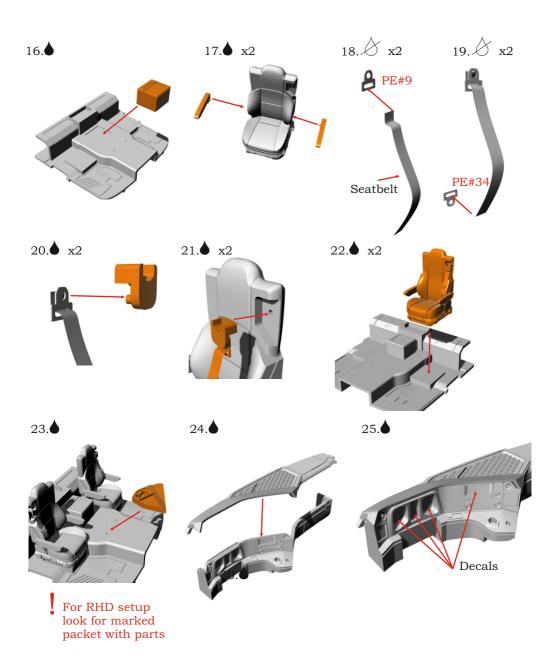

## Numbers of photo-etched parts

German construction truck. Conversion kit, 1/24 26. Top PE#17 PE#18 Top PE#13 PE#15 Top . PE#17 PE#29 PE#29 PE#25 27. 28. PE#12 PE#14 PE#11 29. 30. 31. For RHD jump to step 32