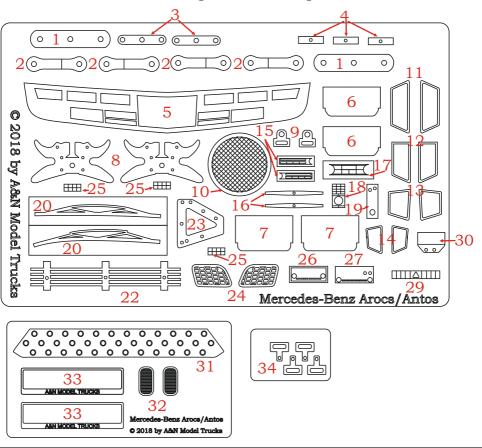

## Numbers of photo-etched parts

German construction truck. Conversion kit, 1/24 26. Top PE#17 PE#18 Top PE#13 PE#15 Top . PE#17 PE#29 PE#29 PE#25 27. 28. PE#12 PE#14 PE#11 29. 30. 31. For RHD jump to step 32