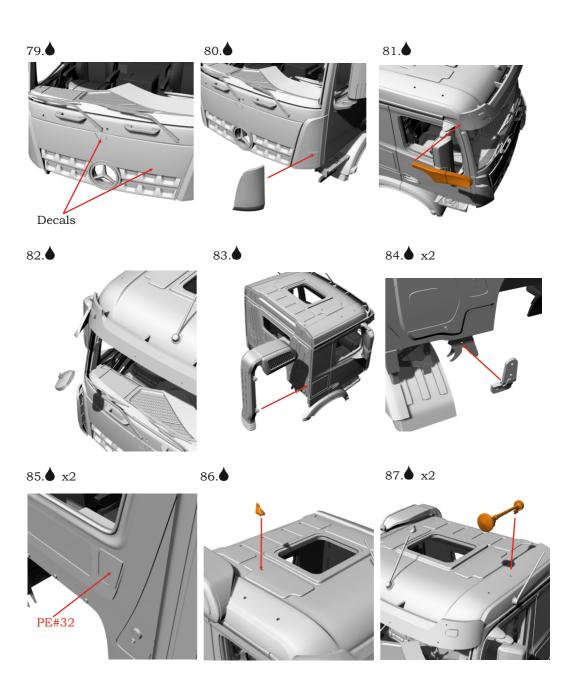

Perbilts).

Read carefully this instruction and please follow it during assembling, otherwise you could face problems with assembling the model.

Photo-etched parts have sharp edges, please be careful.

This model kit contains very small parts and is not suitable for children.

This model kit is for <u>advanced</u> modellers only!

You can download this instruction as <u>PDF-file</u> at the our site at «Instructions» section.

## Symbols:

- glue parts;
- → L bend parts;
  - attention;
  - moving parts;
  - ? your choice;
    - 🖺 cut;

## Numbers of photo-etched parts









German construction truck. Conversion kit, 1/24 26. Top PE#17 PE#18 Top PE#13 PE#15 Top . PE#17 PE#29 PE#29 PE#25 27. 28. PE#12 PE#14 PE#11 29. 30. 31. For RHD jump to step 32









© 2018 by A&N Model Trucks







© 2018 by A&N Model Trucks