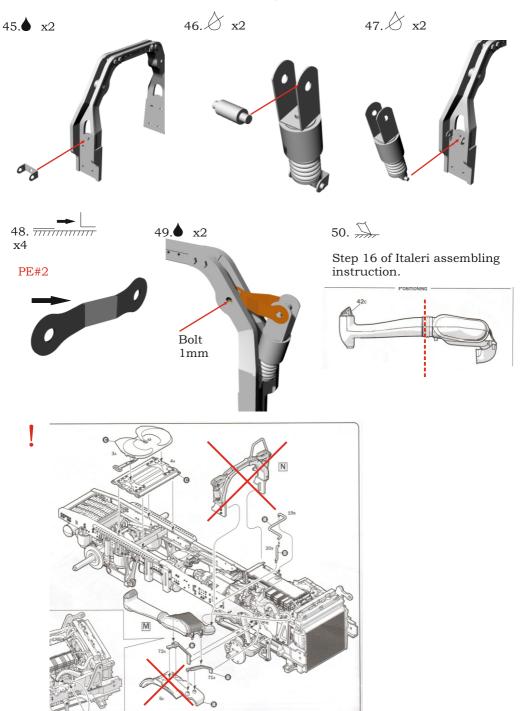

## Numbers of photo-etched parts

German construction truck. Conversion kit, 1/24 26. Top PE#17 PE#18 Top PE#13 PE#15 Top . PE#17 PE#29 PE#29 PE#25 27. 28. PE#12 PE#14 PE#11 29. 30. 31. For RHD jump to step 32