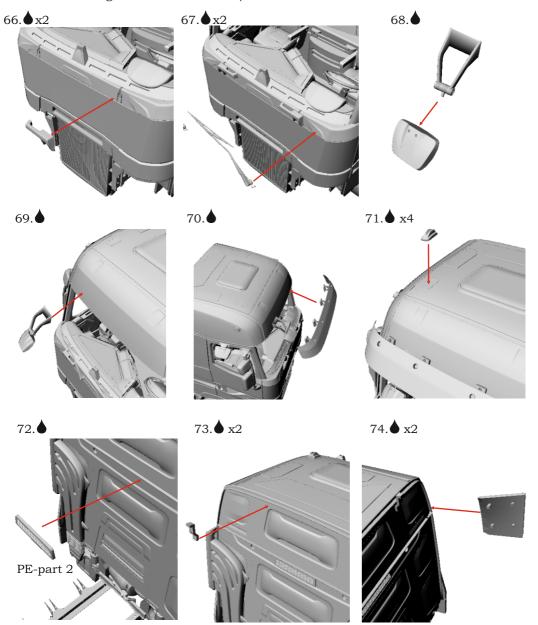

French truck Range-T. Conversion kit, 1/24

## Warning!

This kit requires chassis. As default chassis we suggest to A&N Model Trucks "French truck chassis" kit.

Please follow this instruction while assembling, otherwise you could face problems with assembling of the model.

Photo-etched parts have sharp edges, please be careful.

This model kit contains very small parts and is not suitable for children.

For building this model some advanced modeling skills are required.

## Symbols:



- do not glue parts;

→ \_ - bend parts;

- attention;

- moving parts;

? - your choice;

## Numbers of photo-etched parts



## French truck Range-T. Conversion kit. 1/24







 $\ensuremath{\mathbb{C}}$  2016 by A&N Model Trucks