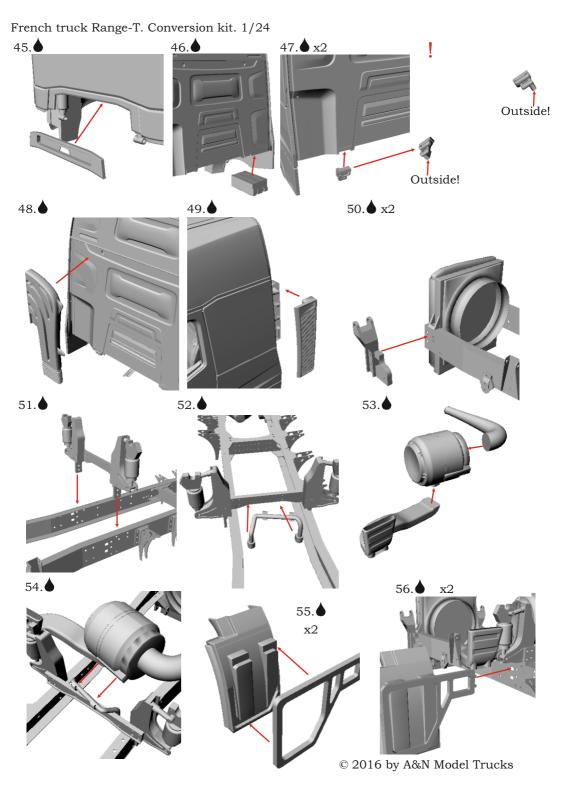

French truck Range-T. Conversion kit, 1/24

Photo-etched parts have sharp edges, please be careful.

This model kit contains very small parts and is not suitable for children.

For building this model some advanced modeling skills are required.

## Symbols:

- do not glue parts;

→ \_ - bend parts;

- attention;

- moving parts;

? - your choice;

## Numbers of photo-etched parts