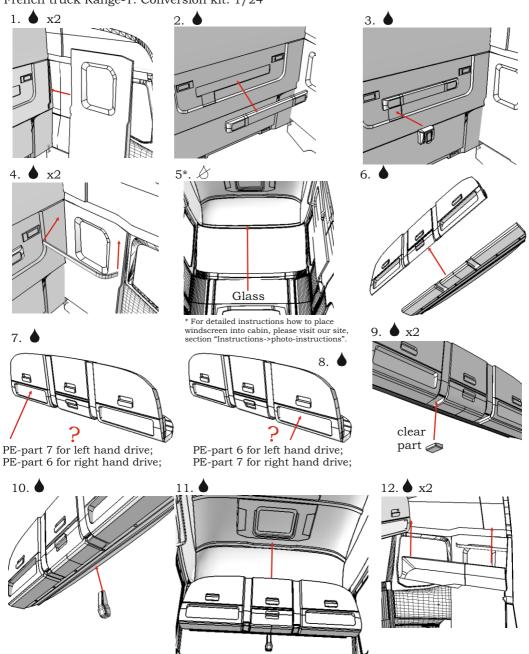

## Warning!

This kit requires chassis. As default chassis we suggest to A&N Model Trucks "French truck chassis" kit.

Please follow this instruction while assembling, otherwise you could face problems with assembling of the model.

Photo-etched parts have sharp edges, please be careful.

This model kit contains very small parts and is not suitable for children.

For building this model some advanced modeling skills are required.

## Symbols:

- do not glue parts;

→ \_ - bend parts;

- attention;

- moving parts;

? - your choice;