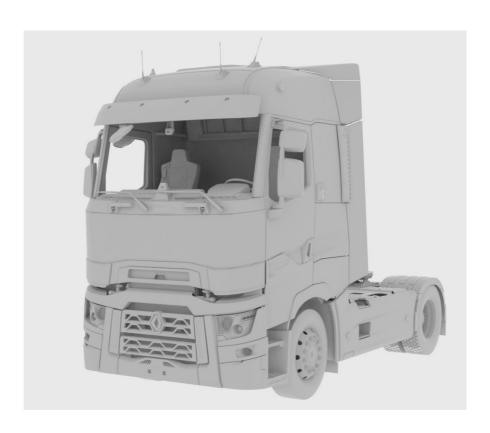

French truck Range-T. Conversion kit, 1/24

## Warning!

This kit requires chassis. As default chassis we suggest to A&N Model Trucks "French truck chassis" kit.

Please follow this instruction while assembling, otherwise you could face problems with assembling of the model.

Photo-etched parts have sharp edges, please be careful.

This model kit contains very small parts and is not suitable for children.

For building this model some advanced modeling skills are required.

## Symbols:



- do not glue parts;

→ \_ - bend parts;

- attention;

- moving parts;

? - your choice;

## Numbers of photo-etched parts



## French truck Range-T. Conversion kit. 1/24







 $\ensuremath{\mathbb{C}}$  2016 by A&N Model Trucks