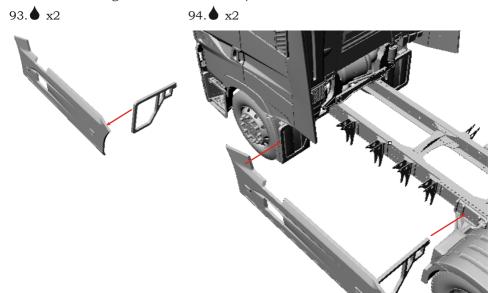

French truck Range-T. Conversion kit, 1/24

## Warning!

This kit requires chassis. As default chassis we suggest to A&N Model Trucks "French truck chassis" kit.

Please follow this instruction while assembling, otherwise you could face problems with assembling of the model.

Photo-etched parts have sharp edges, please be careful.

This model kit contains very small parts and is not suitable for children.

For building this model some advanced modeling skills are required.

## Symbols:



- do not glue parts;

→ \_ - bend parts;

- attention;

- moving parts;

? - your choice;

## Numbers of photo-etched parts



## French truck Range-T. Conversion kit. 1/24







 $\ensuremath{\mathbb{C}}$  2016 by A&N Model Trucks