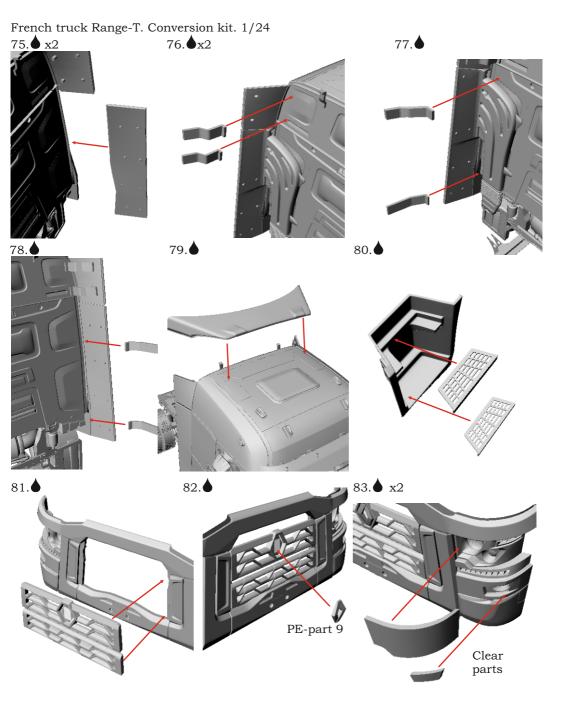

French truck Range-T. Conversion kit, 1/24

## Warning!

This kit requires chassis. As default chassis we suggest to A&N Model Trucks "French truck chassis" kit.

Please follow this instruction while assembling, otherwise you could face problems with assembling of the model.

Photo-etched parts have sharp edges, please be careful.

This model kit contains very small parts and is not suitable for children.

For building this model some advanced modeling skills are required.

## Symbols:



- do not glue parts;

→ \_ - bend parts;

- attention;

- moving parts;

? - your choice;

## Numbers of photo-etched parts



## French truck Range-T. Conversion kit. 1/24







 $\ensuremath{\mathbb{C}}$  2016 by A&N Model Trucks