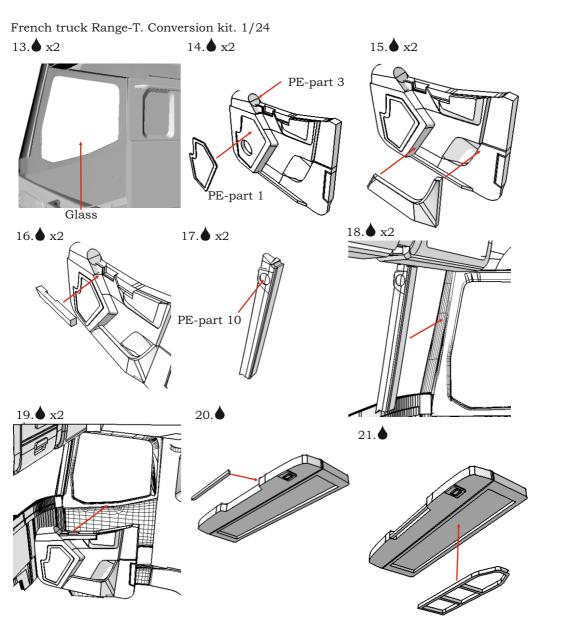

French truck Range-T. Conversion kit, 1/24

Photo-etched parts have sharp edges, please be careful.

This model kit contains very small parts and is not suitable for children.

For building this model some advanced modeling skills are required.

## Symbols:

- do not glue parts;

→ \_ - bend parts;

- attention;

- moving parts;

? - your choice;

## Numbers of photo-etched parts