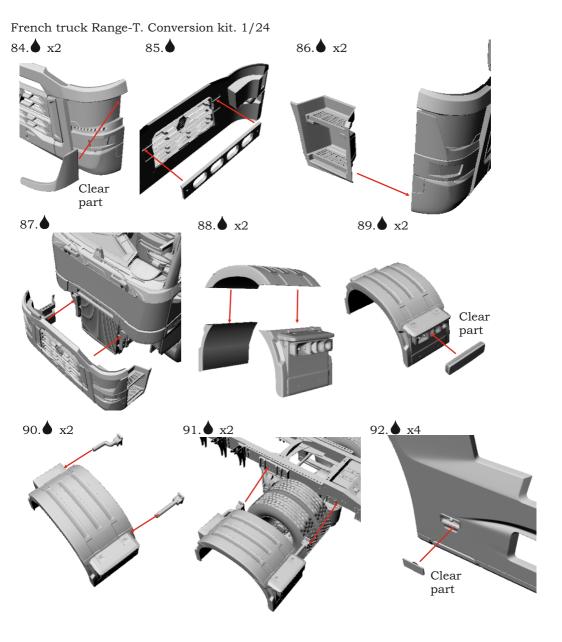

French truck Range-T. Conversion kit, 1/24

## Warning!

This kit requires chassis. As default chassis we suggest to A&N Model Trucks "French truck chassis" kit.

Please follow this instruction while assembling, otherwise you could face problems with assembling of the model.

Photo-etched parts have sharp edges, please be careful.

This model kit contains very small parts and is not suitable for children.

For building this model some advanced modeling skills are required.

## Symbols:



- do not glue parts;

→ \_ - bend parts;

- attention;

- moving parts;

? - your choice;

## Numbers of photo-etched parts



## French truck Range-T. Conversion kit. 1/24







 $\ensuremath{\mathbb{C}}$  2016 by A&N Model Trucks