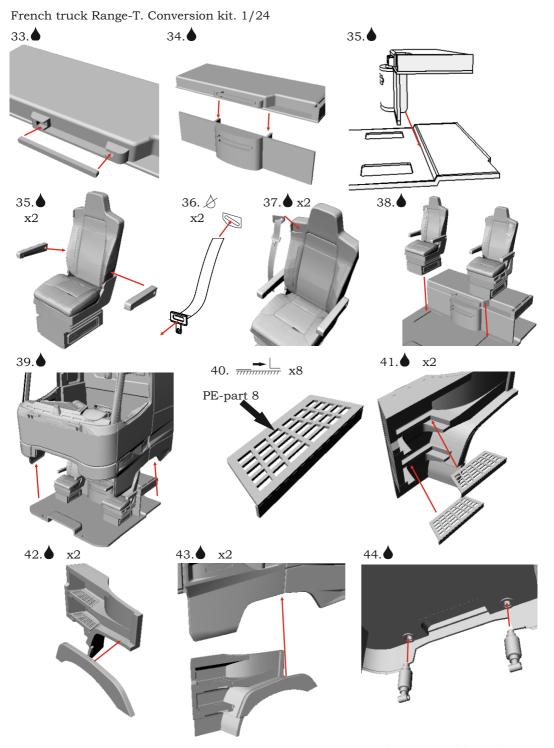

French truck Range-T. Conversion kit, 1/24

Photo-etched parts have sharp edges, please be careful.

This model kit contains very small parts and is not suitable for children.

For building this model some advanced modeling skills are required.

## Symbols:

- do not glue parts;

→ \_ - bend parts;

- attention;

- moving parts;

? - your choice;

## Numbers of photo-etched parts