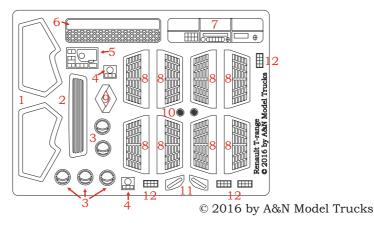

French truck Range-T. Conversion kit, 1/24

## Warning!

This kit requires chassis. As default chassis we suggest to A&N Model Trucks "French truck chassis" kit.

Please follow this instruction while assembling, otherwise you could face problems with assembling of the model.

Photo-etched parts have sharp edges, please be careful.

This model kit contains very small parts and is not suitable for children.

For building this model some advanced modeling skills are required.

## Symbols:



- do not glue parts;

→ \_ - bend parts;

- attention;

- moving parts;

? - your choice;

## Numbers of photo-etched parts



## French truck Range-T. Conversion kit. 1/24







 $\ensuremath{\mathbb{C}}$  2016 by A&N Model Trucks