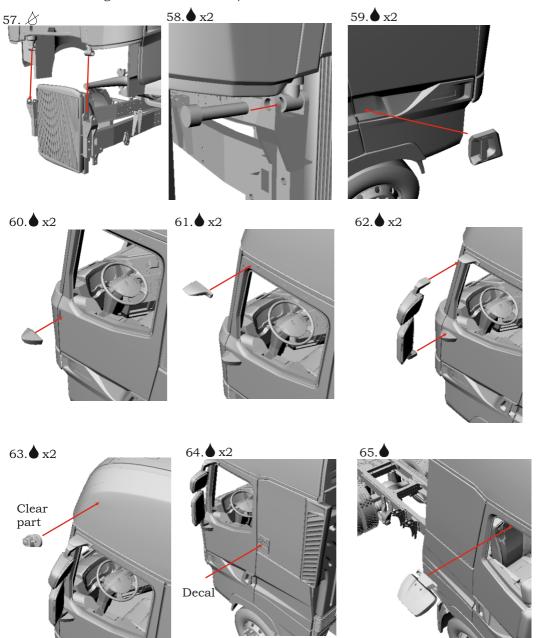

French truck Range-T. Conversion kit, 1/24

Photo-etched parts have sharp edges, please be careful.

This model kit contains very small parts and is not suitable for children.

For building this model some advanced modeling skills are required.

## Symbols:

- do not glue parts;

→ \_ - bend parts;

- attention;

- moving parts;

? - your choice;

## Numbers of photo-etched parts

## French truck Range-T. Conversion kit. 1/24

 $\ensuremath{\mathbb{C}}$  2016 by A&N Model Trucks