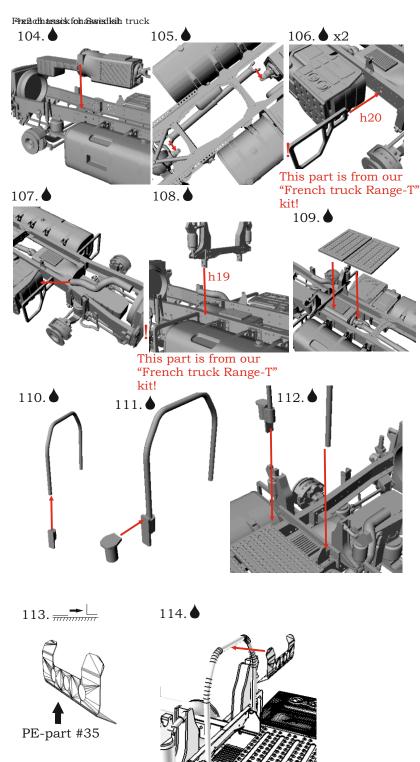

## Symbols:

- glue parts;

\_\_- - bend parts;

- attention;

- moving parts;

?- your choice;

h# - frame rails holes' numbers;

Please visit our site http://an-modeltrucks.com for detailed photo-instruction for fuel tanks.