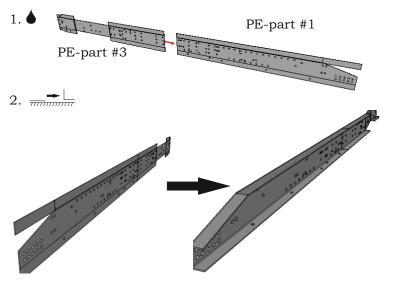

## Symbols:

- glue parts;

\_\_- - bend parts;

- attention;

- moving parts;

?- your choice;

h# - frame rails holes' numbers;

Please visit our site http://an-modeltrucks.com for detailed photo-instruction for fuel tanks.