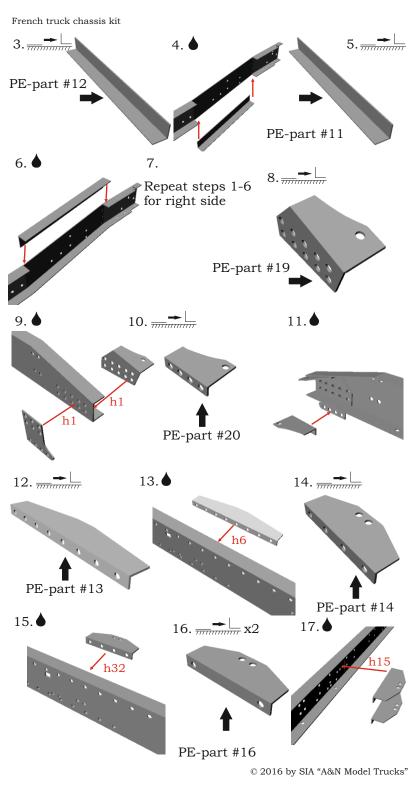

## Symbols:

- glue parts;

\_\_- - bend parts;

- attention;

- moving parts;

?- your choice;

h# - frame rails holes' numbers;

Please visit our site http://an-modeltrucks.com for detailed photo-instruction for fuel tanks.