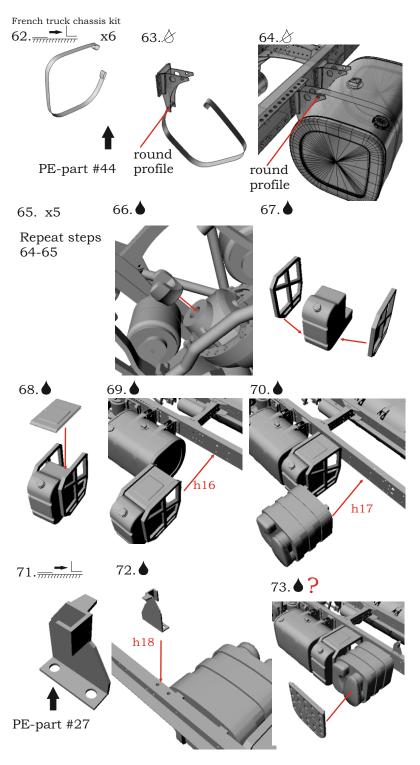

French truck chassis.

Scale 1/24

## Symbols:

- glue parts;

\_\_- - bend parts;

- attention;

- moving parts;

?- your choice;

h# - frame rails holes' numbers;

Please visit our site http://an-modeltrucks.com for detailed photo-instruction for fuel tanks.