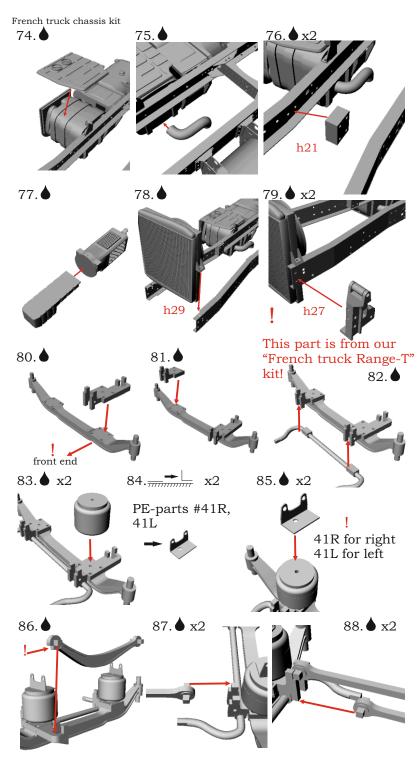

French truck chassis.

Scale 1/24

## Symbols:

- glue parts;

\_\_- - bend parts;

- attention;

- moving parts;

?- your choice;

h# - frame rails holes' numbers;

Please visit our site http://an-modeltrucks.com for detailed photo-instruction for fuel tanks.