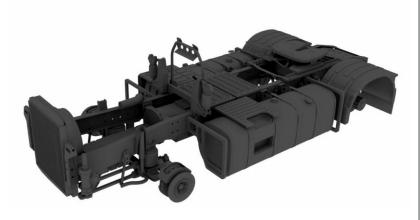

French truck chassis.

Scale 1/24

## Warning!

Please follow this instruction while assembling, otherwise you could face problems with assembling the model.

Photo-etched parts have sharp edges, please be careful.

This model kit contains small parts and is not suitable for children.

For building this model some modelling skills are required.

## Symbols:

- glue parts;

\_\_- - bend parts;

- attention;

- moving parts;

?- your choice;

h# - frame rails holes' numbers;









Please visit our site http://an-modeltrucks.com for detailed photo-instruction for fuel tanks.

"Instructions" section->How to make photo-etched fuel tank. Photo-instruction, or use this link:

http://an-model trucks.com/how-to-make-photo-etched-fuel-tank-photo-instruction/

## Or use QR-code below: