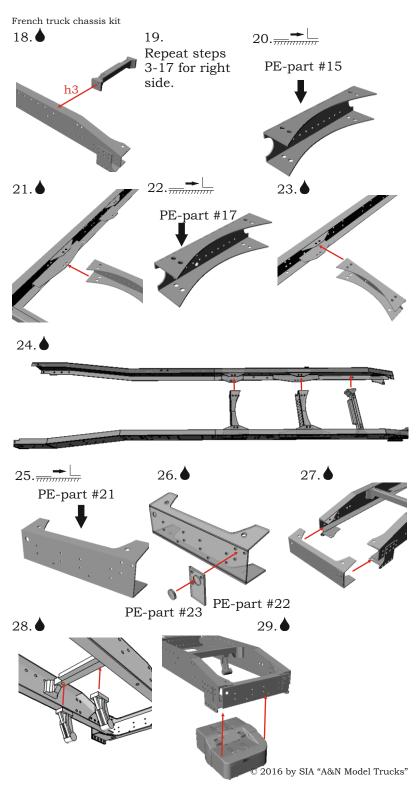

## Symbols:

- glue parts;

\_\_- - bend parts;

- attention;

- moving parts;

?- your choice;

h# - frame rails holes' numbers;

Please visit our site http://an-modeltrucks.com for detailed photo-instruction for fuel tanks.