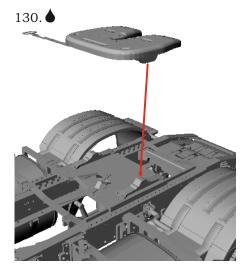

## Warning!

Please follow this instruction while assembling, otherwise you could face problems with assembling the model.

Photo-etched parts have sharp edges, please be careful.

This model kit contains small parts and is not suitable for children.

For building this model some modelling skills are required.

## Symbols:

- glue parts;

\_\_- - bend parts;

- attention;

- moving parts;

?- your choice;

h# - frame rails holes' numbers;









Please visit our site http://an-modeltrucks.com for detailed photo-instruction for fuel tanks.

"Instructions" section->How to make photo-etched fuel tank. Photo-instruction, or use this link:

http://an-model trucks.com/how-to-make-photo-etched-fuel-tank-photo-instruction/

## Or use QR-code below:













French truck chassis kit 129.