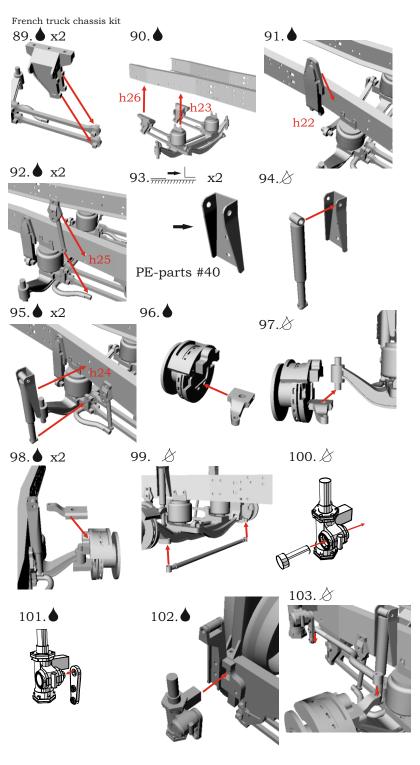

## Symbols:

- glue parts;

\_\_- - bend parts;

- attention;

- moving parts;

?- your choice;

h# - frame rails holes' numbers;

Please visit our site http://an-modeltrucks.com for detailed photo-instruction for fuel tanks.