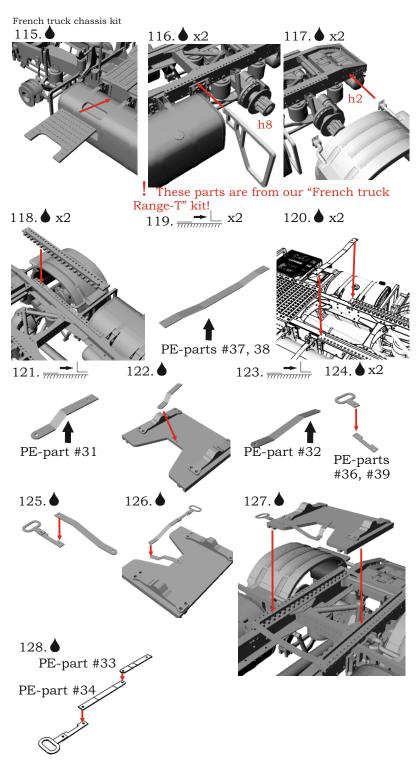

## Symbols:

- glue parts;

\_\_- - bend parts;

- attention;

- moving parts;

?- your choice;

h# - frame rails holes' numbers;

Please visit our site http://an-modeltrucks.com for detailed photo-instruction for fuel tanks.