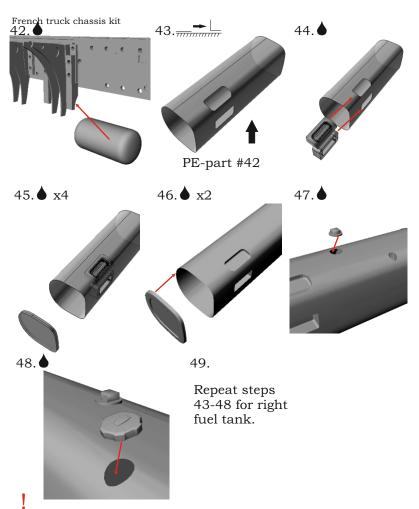

## Symbols:

- glue parts;

\_\_- - bend parts;

- attention;

- moving parts;

?- your choice;

h# - frame rails holes' numbers;

Please visit our site http://an-modeltrucks.com for detailed photo-instruction for fuel tanks.

"Instructions" section->How to make photo-etched fuel tank. Photo-instruction, or use this link:

http://an-model trucks.com/how-to-make-photo-etched-fuel-tank-photo-instruction/

## Or use QR-code below:

French truck chassis kit 129.