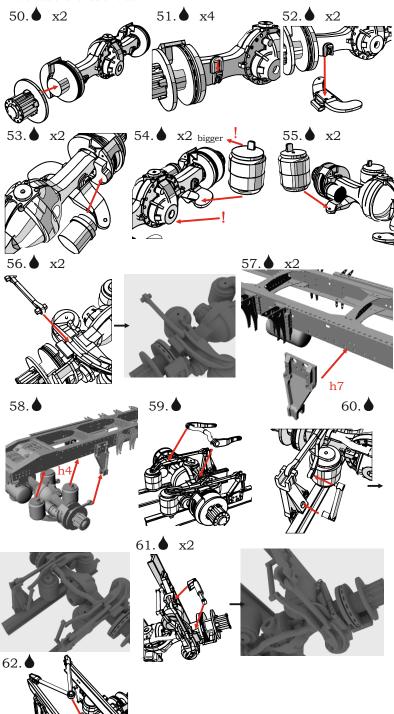

For building this model some modelling skills are required. Symbols:

- glue parts;

 $\lambda$  - do not glue parts;

- bend parts; 

- attention;

- moving parts;

**?**- vour choice;

h# - frame rails holes' numbers;