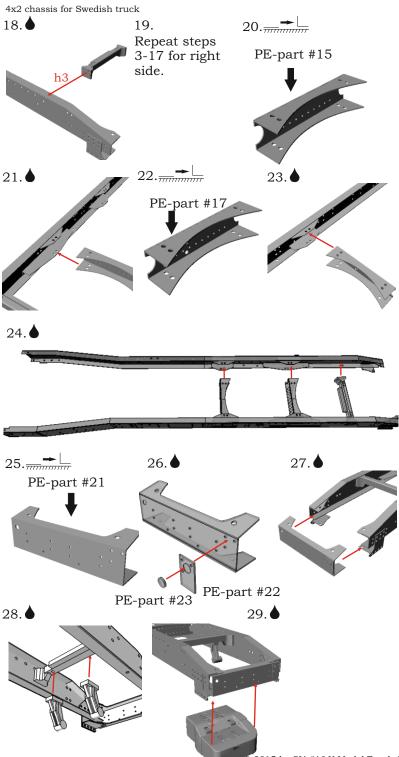

For building this model some modelling skills are required. Symbols:

- glue parts;

 $\lambda$  - do not glue parts;

- bend parts; 

- attention;

- moving parts;

**?**- vour choice;

h# - frame rails holes' numbers;