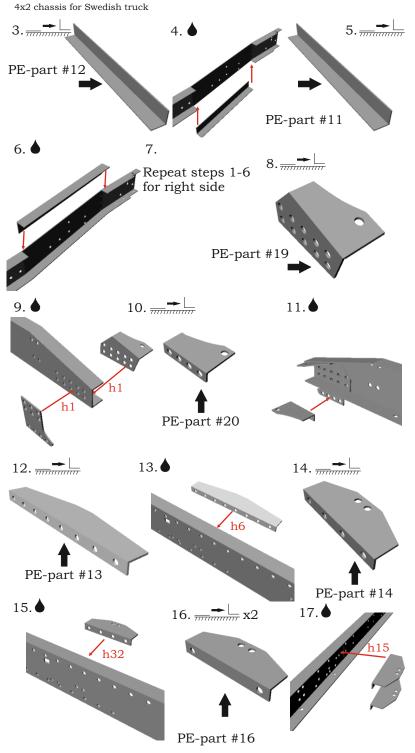

For building this model some modelling skills are required. Symbols:

- glue parts;

 $\lambda$  - do not glue parts;

- bend parts; 

- attention;

- moving parts;

**?**- vour choice;

h# - frame rails holes' numbers;