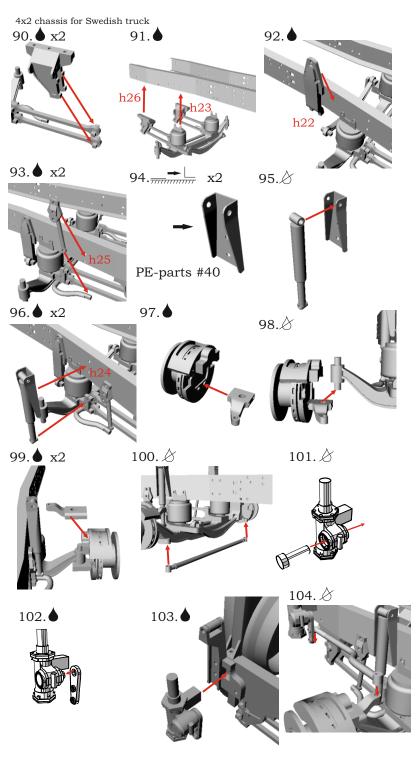

For building this model some modelling skills are required. Symbols:

- glue parts;

 $\lambda$  - do not glue parts;

- bend parts; 

- attention;

- moving parts;

**?**- vour choice;

h# - frame rails holes' numbers;