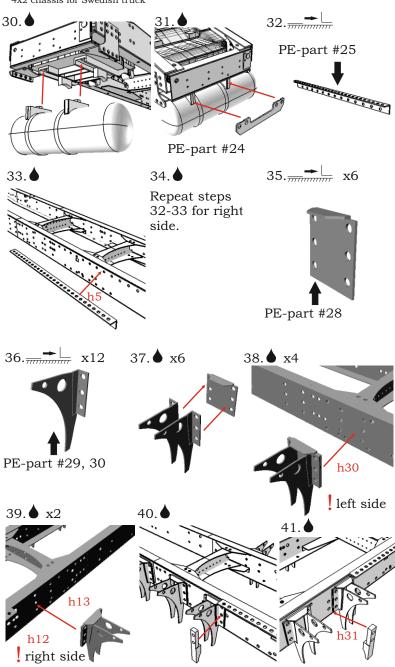

For building this model some modelling skills are required. Symbols:

- glue parts;

 $\lambda$  - do not glue parts;

- bend parts; 

- attention;

- moving parts;

**?**- vour choice;

h# - frame rails holes' numbers;