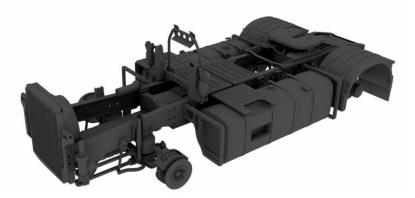

Scale 1/24

## Warning!

Please follow this instruction while assembling, otherwise you could face problems with assembling the model.

Photo-etched parts have sharp edges, please be careful.

This model kit contains small parts and is not suitable for children.

For building this model some modelling skills are required. Symbols:

- glue parts;

 $\lambda$  - do not glue parts;

- bend parts; 

- attention;

- moving parts;

**?**- vour choice;

h# - frame rails holes' numbers;











Please visit our site http://an-modeltrucks.com for detailed photo-instruction for fuel tanks.

"Instructions" section->How to make photo-etched fuel tank. Photo-instruction, or use this link: http://an-modeltrucks.com/how-to-make-photo-etched-fuel-tank-photo-instruction/

Or use QR-code below:



111