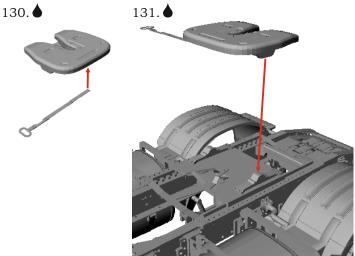

For building this model some modelling skills are required. Symbols:

- glue parts;

 $\lambda$  - do not glue parts;

- bend parts; 

- attention;

- moving parts;

**?**- vour choice;

h# - frame rails holes' numbers;