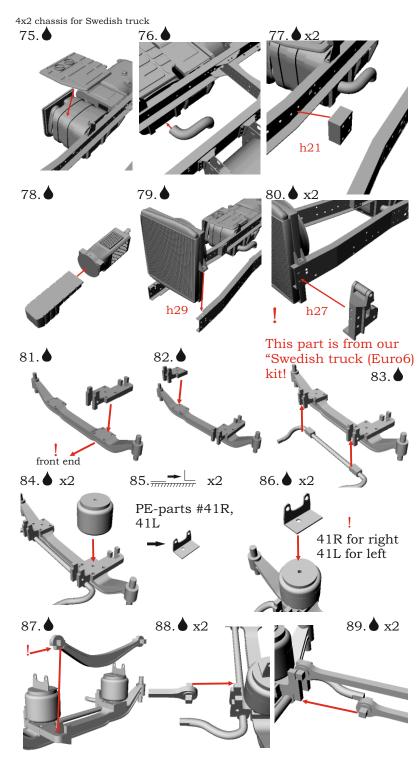

For building this model some modelling skills are required. Symbols:

- glue parts;

 $\lambda$  - do not glue parts;

- bend parts; 

- attention;

- moving parts;

**?**- vour choice;

h# - frame rails holes' numbers;