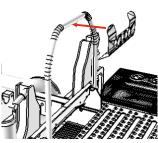

For building this model some modelling skills are required. Symbols:

- glue parts;

 $\lambda$  - do not glue parts;

- bend parts; 

- attention;

- moving parts;

**?**- vour choice;

h# - frame rails holes' numbers;