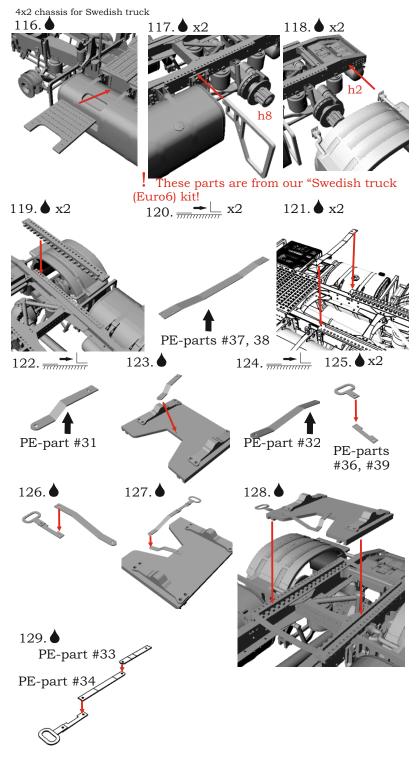

For building this model some modelling skills are required. Symbols:

- glue parts;

 $\lambda$  - do not glue parts;

- bend parts; 

- attention;

- moving parts;

**?**- vour choice;

h# - frame rails holes' numbers;