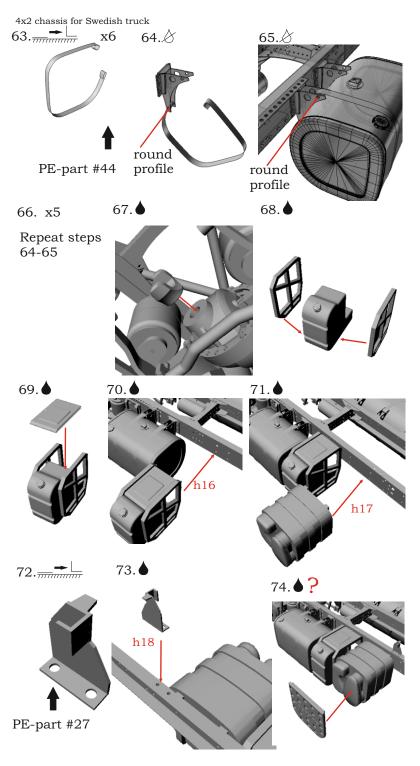

For building this model some modelling skills are required. Symbols:

- glue parts;

 $\lambda$  - do not glue parts;

- bend parts; 

- attention;

- moving parts;

**?**- vour choice;

h# - frame rails holes' numbers;