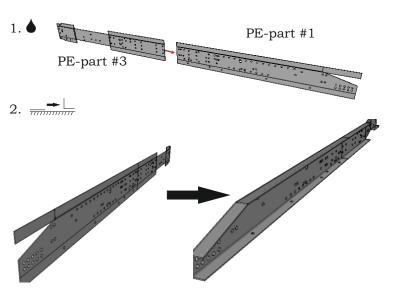

For building this model some modelling skills are required. Symbols:

- glue parts;

 $\lambda$  - do not glue parts;

- bend parts; 

- attention;

- moving parts;

**?**- vour choice;

h# - frame rails holes' numbers;