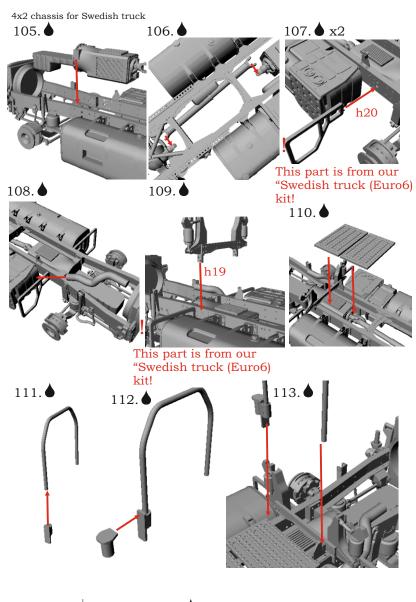

For building this model some modelling skills are required. Symbols:

- glue parts;

 $\lambda$  - do not glue parts;

- bend parts; 

- attention;

- moving parts;

**?**- vour choice;

h# - frame rails holes' numbers;