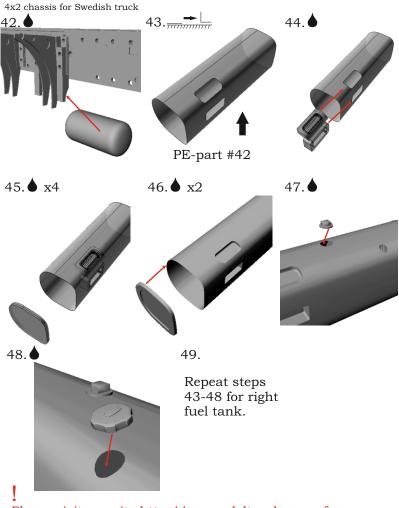

For building this model some modelling skills are required. Symbols:

- glue parts;

 $\lambda$  - do not glue parts;

- bend parts; 

- attention;

- moving parts;

**?**- vour choice;

h# - frame rails holes' numbers;

Please visit our site http://an-modeltrucks.com for detailed photo-instruction for fuel tanks.

"Instructions" section->How to make photo-etched fuel tank. Photo-instruction, or use this link: http://an-modeltrucks.com/how-to-make-photo-etched-fuel-tank-photo-instruction/

Or use QR-code below:

111 **D** 

© 2015 by SIA "A&N Model Trucks"

114. \_\_\_\_\_

115. 🌢