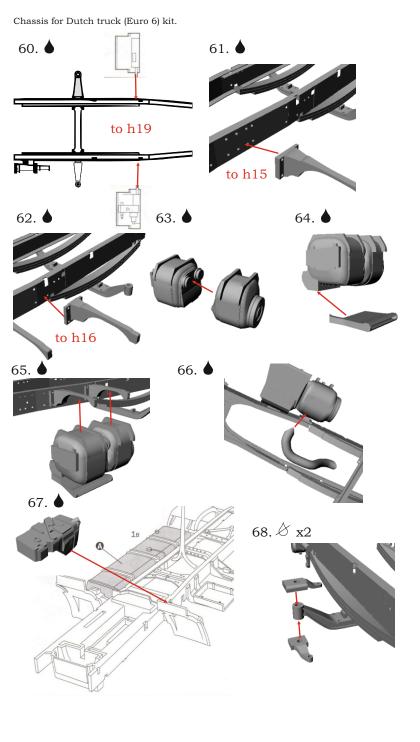

## Chassis for Dutch truck (Euro 6)

Scale 1/24

For building this model some modelling skills are required.

Symbols:

• glue parts;

- do not glue parts;

→ L - bend parts;

- attention;

- moving parts;

?- your choice;

<u></u>-cut;

h# - hole numbers (please refer list with holes' numbers);

Chassis for Dutch truck (Euro 6) kit. PE-part #15 PE-part #13 to h08 to h08 h08-1 10. 11. 12. PE-part #9 PE-part #11 13. 15.**♦** x2 h10. PE-parts #19 16. 17. 18. h04 h06 h08 20. 19. 21. h03 h05 h20