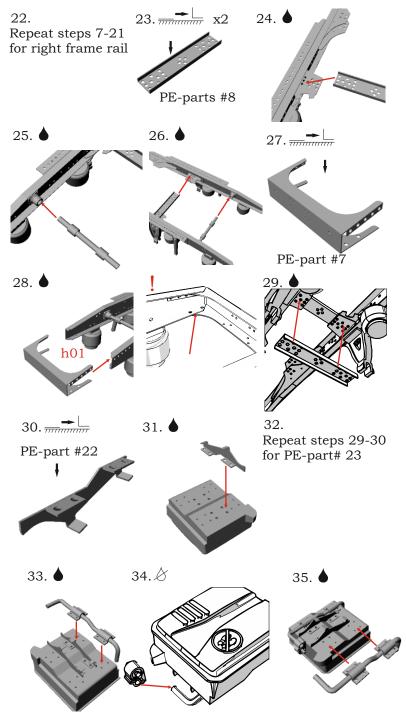

<u></u>-cut;

h# - hole numbers (please refer list with holes' numbers);

Chassis for Dutch truck (Euro 6) kit. PE-part #15 PE-part #13 to h08 to h08 h08-1 10. 11. 12. PE-part #9 PE-part #11 13. 15.**♦** x2 h10. PE-parts #19 16. 17. 18. h04 h06 h08 20. 19. 21. h03 h05 h20