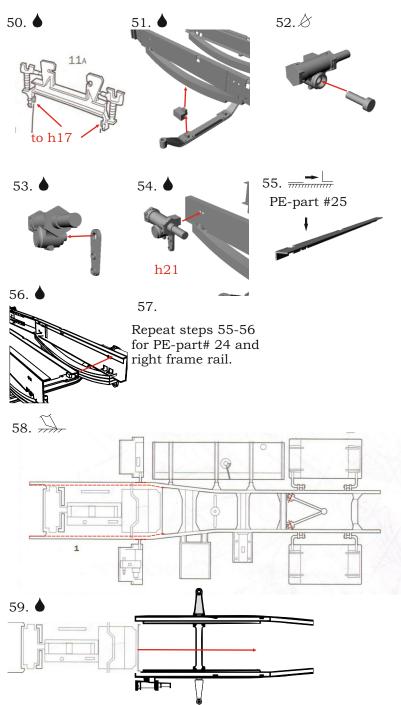

For building this model some modelling skills are required.

Symbols:

• glue parts;

- do not glue parts;

→ L - bend parts;

- attention;

- moving parts;

?- your choice;

<u></u>-cut;

h# - hole numbers (please refer list with holes' numbers);

Chassis for Dutch truck (Euro 6) kit. PE-part #15 PE-part #13 to h08 to h08 h08-1 10. 11. 12. PE-part #9 PE-part #11 13. 15.**♦** x2 h10. PE-parts #19 16. 17. 18. h04 h06 h08 20. 19. 21. h03 h05 h20