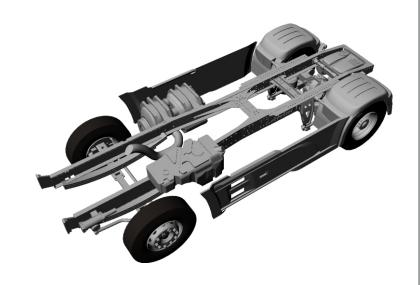

## Chassis for Dutch truck (Euro 6)

Scale 1/24

## Warning!

Please follow this instruction while assembling, otherwise you could face problems with assembling the model.

Photo-etched parts have sharp edges, please be careful.

This model kit contains small parts and is not suitable for children.

For building this model some modelling skills are required.

Symbols:

• glue parts;

- do not glue parts;

→ L - bend parts;

- attention;

- moving parts;

?- your choice;

<u></u>-cut;

h# - hole numbers (please refer list with holes' numbers);



Chassis for Dutch truck (Euro 6) kit. PE-part #15 PE-part #13 to h08 to h08 h08-1 10. 11. 12. PE-part #9 PE-part #11 13. 15.**♦** x2 h10. PE-parts #19 16. 17. 18. h04 h06 h08 20. 19. 21. h03 h05 h20









Chassis for Dutch truck (Euro 6) kit.