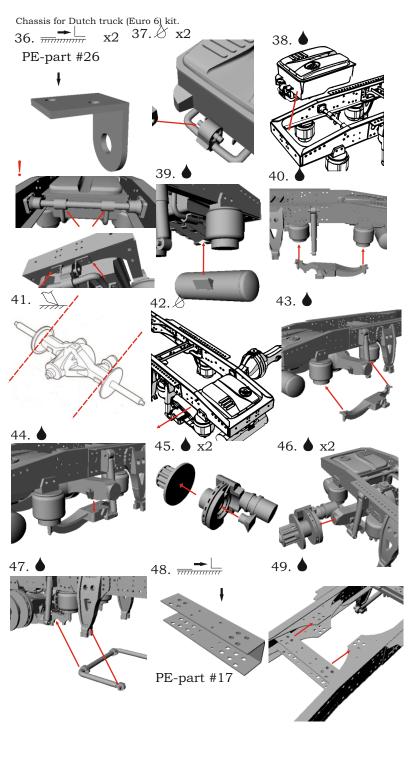

## Chassis for Dutch truck (Euro 6)

Scale 1/24

<u></u>-cut;

h# - hole numbers (please refer list with holes' numbers);

Chassis for Dutch truck (Euro 6) kit. PE-part #15 PE-part #13 to h08 to h08 h08-1 10. 11. 12. PE-part #9 PE-part #11 13. 15.**♦** x2 h10. PE-parts #19 16. 17. 18. h04 h06 h08 20. 19. 21. h03 h05 h20