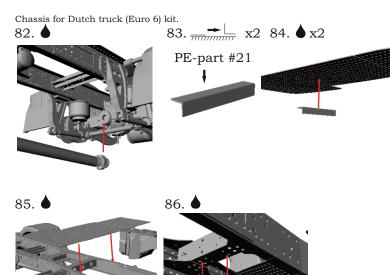

## Chassis for Dutch truck (Euro 6)

Scale 1/24

For building this model some modelling skills are required.

Symbols:

• glue parts;

- do not glue parts;

→ L - bend parts;

- attention;

- moving parts;

?- your choice;

Chassis for Dutch truck (Euro 6) kit. 69. 73. **♦** x2 71. & short to h02 75. **♦** x2 76. **♦** x2 to h09 77. **♦** x2 78. **♦** x2 79. **♦** x2 clear part 80. 81. Italeri part © 2015 by SIA "A&N Model Trucks"