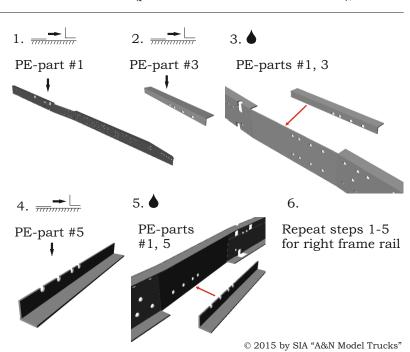

For building this model some modelling skills are required.

Symbols:

• glue parts;

- do not glue parts;

→ L - bend parts;

- attention;

- moving parts;

?- your choice;

<u></u>-cut;

h# - hole numbers (please refer list with holes' numbers);

Chassis for Dutch truck (Euro 6) kit. PE-part #15 PE-part #13 to h08 to h08 h08-1 10. 11. 12. PE-part #9 PE-part #11 13. 15.**♦** x2 h10. PE-parts #19 16. 17. 18. h04 h06 h08 20. 19. 21. h03 h05 h20