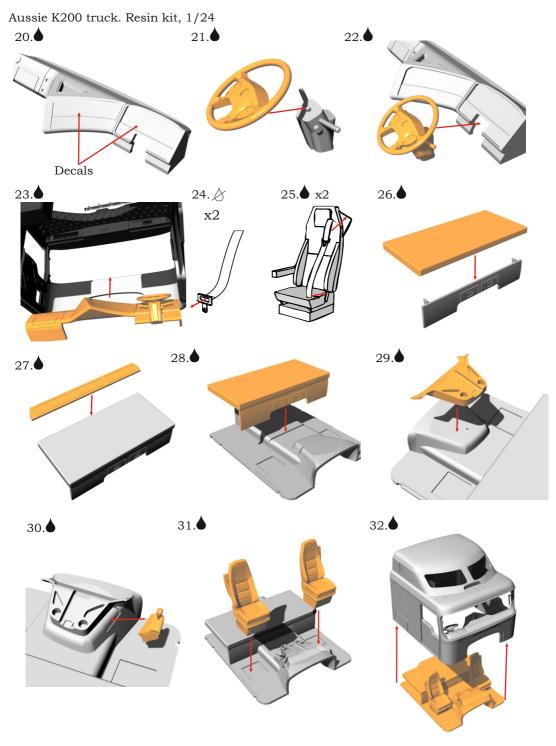

arning!

This kit requires a donor chassis. As default chassis we suggest to use Italeri's generic American chassis (except Volvo VN and Perbilts).

Read carefully this instruction and please follow it during assembling, otherwise you could face problems with assembling the model.

Photo-etched parts have sharp edges, please be careful.

This model kit contains very small parts and is not suitable for children.

This model kit is for <u>advanced</u> modellers only!

You can download this instruction as <u>PDF-file</u> at the our site at «Instructions» section.

## Symbols:

- glue parts;
- do not glue parts;
- → L bend parts;
  - attention;
  - moving parts;
  - ? your choice;
    - S cut;

## Numbers of photo-etched parts









© 2017 by A&N Model Trucks



© 2017 by A&N Model Trucks



© 2017 by A&N Model Trucks



© 2017 by A&N Model Trucks











© 2017 by A&N Model Trucks

© 2017 by A&N Model Trucks





© 2017 by A&N Model Trucks