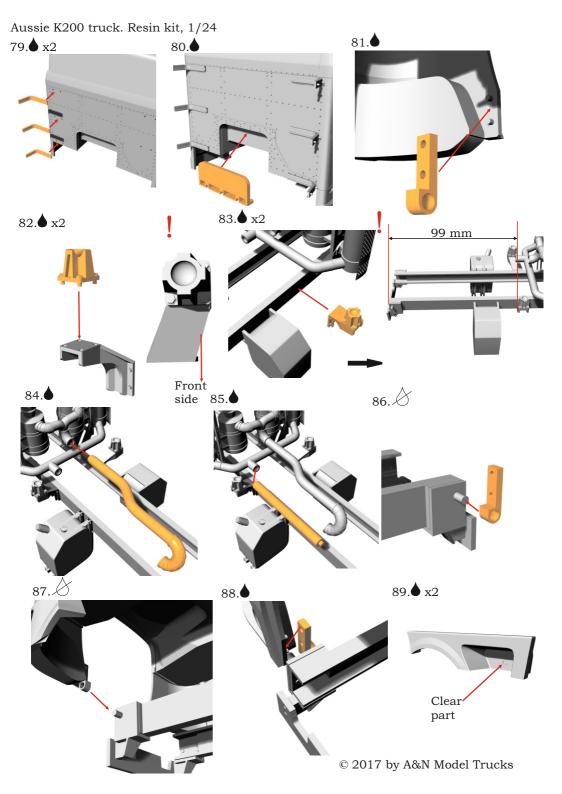

## Aussie K200 truck. Resin kit, 1/24

Photo-etched parts have sharp edges, please be careful.

This model kit contains very small parts and is not suitable for children.

This model kit is for <u>advanced</u> modellers only!

You can download this instruction as <u>PDF-file</u> at the our site at «Instructions» section.

## Symbols:

- glue parts;
- do not glue parts;
- → L bend parts;
  - attention;
  - moving parts;
  - ? your choice;
    - S cut;