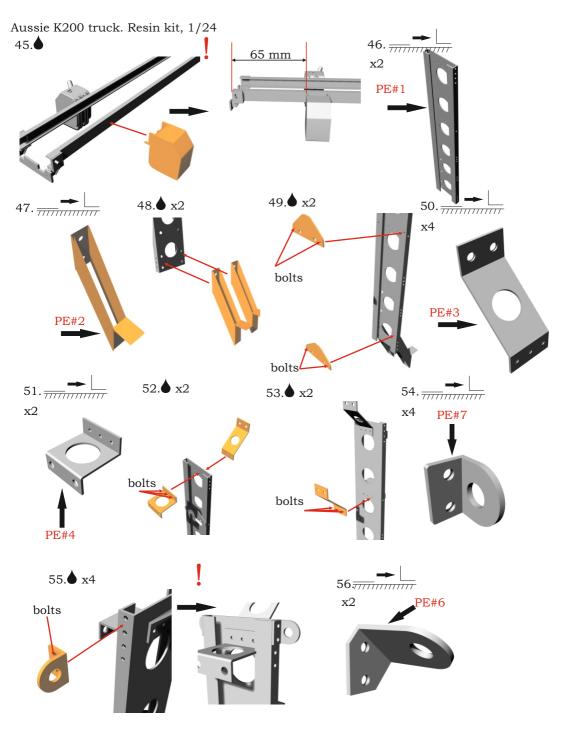

## Aussie K200 truck. Resin kit, 1/24

Photo-etched parts have sharp edges, please be careful.

This model kit contains very small parts and is not suitable for children.

This model kit is for <u>advanced</u> modellers only!

You can download this instruction as <u>PDF-file</u> at the our site at «Instructions» section.

## Symbols:

- glue parts;
- do not glue parts;
- → L bend parts;
  - attention;
  - moving parts;
  - ? your choice;
    - S cut;