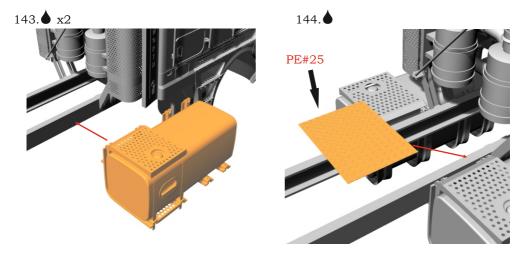

lly this instruction and please follow it during assembling, otherwise you could face problems with assembling the model.

Photo-etched parts have sharp edges, please be careful.

This model kit contains very small parts and is not suitable for children.

This model kit is for <u>advanced</u> modellers only!

You can download this instruction as <u>PDF-file</u> at the our site at «Instructions» section.

## Symbols:

- glue parts;
- do not glue parts;
- → L bend parts;
  - attention;
  - moving parts;
  - ? your choice;
    - S cut;

## Numbers of photo-etched parts









© 2017 by A&N Model Trucks



© 2017 by A&N Model Trucks



© 2017 by A&N Model Trucks



© 2017 by A&N Model Trucks











© 2017 by A&N Model Trucks

© 2017 by A&N Model Trucks





© 2017 by A&N Model Trucks