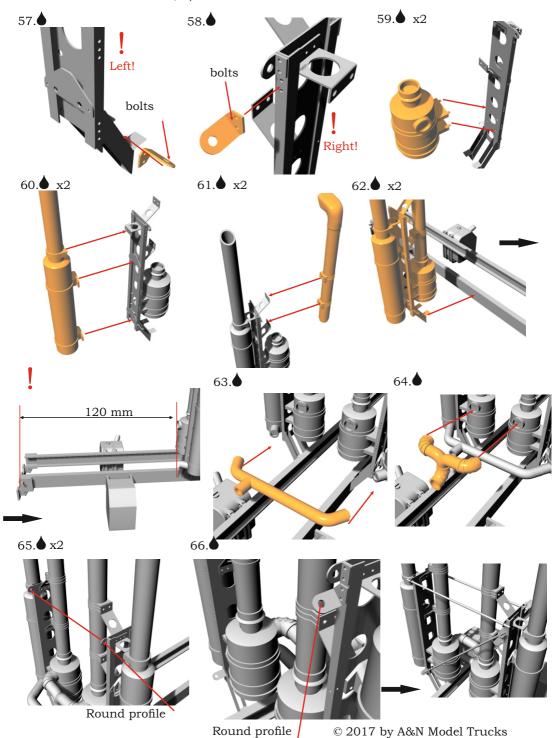

## Aussie K200 truck. Resin kit, 1/24

Photo-etched parts have sharp edges, please be careful.

This model kit contains very small parts and is not suitable for children.

This model kit is for <u>advanced</u> modellers only!

You can download this instruction as <u>PDF-file</u> at the our site at «Instructions» section.

## Symbols:

- glue parts;
- do not glue parts;
- → L bend parts;
  - attention;
  - moving parts;
  - ? your choice;
    - S cut;