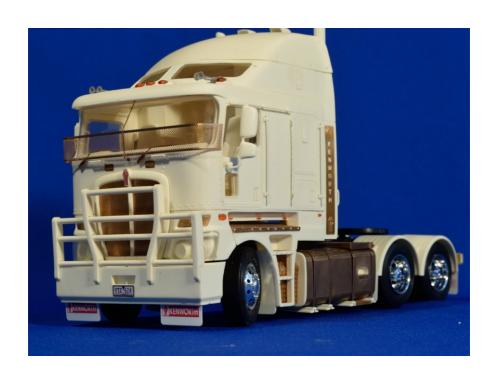

## Aussie K200 truck. Resin kit, 1/24

## Warning!

This kit requires a donor chassis. As default chassis we suggest to use Italeri's generic American chassis (except Volvo VN and Perbilts).

Read carefully this instruction and please follow it during assembling, otherwise you could face problems with assembling the model.