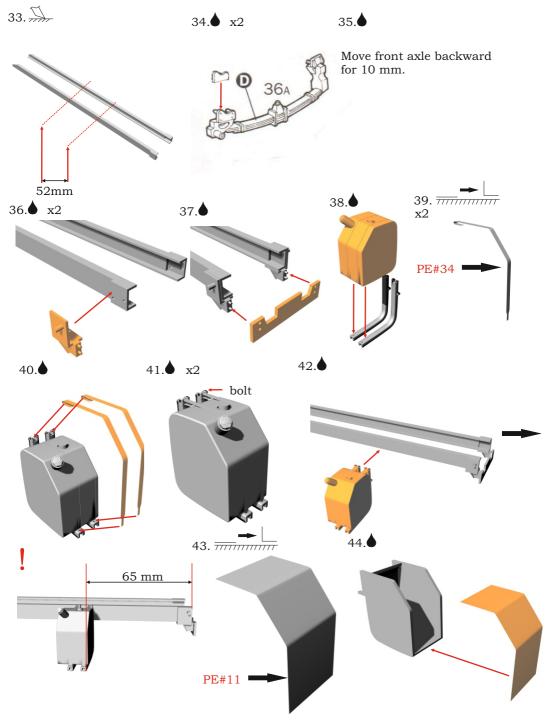

onor chassis. As default chassis we suggest to use Italeri's generic American chassis (except Volvo VN and Perbilts).

Read carefully this instruction and please follow it during assembling, otherwise you could face problems with assembling the model.

Photo-etched parts have sharp edges, please be careful.

This model kit contains very small parts and is not suitable for children.

This model kit is for <u>advanced</u> modellers only!

You can download this instruction as <u>PDF-file</u> at the our site at «Instructions» section.

## Symbols:

- glue parts;
- do not glue parts;
- → L bend parts;
  - attention;
  - moving parts;
  - ? your choice;
    - S cut;

## Numbers of photo-etched parts









© 2017 by A&N Model Trucks



© 2017 by A&N Model Trucks



© 2017 by A&N Model Trucks



© 2017 by A&N Model Trucks











© 2017 by A&N Model Trucks

© 2017 by A&N Model Trucks





© 2017 by A&N Model Trucks