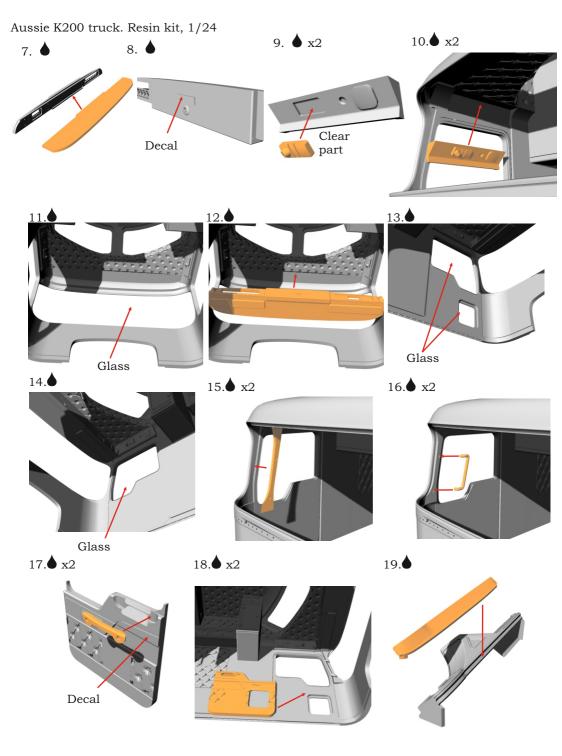

0 truck. Resin kit, 1/24

## Warning!

This kit requires a donor chassis. As default chassis we suggest to use Italeri's generic American chassis (except Volvo VN and Perbilts).

Read carefully this instruction and please follow it during assembling, otherwise you could face problems with assembling the model.

Photo-etched parts have sharp edges, please be careful.

This model kit contains very small parts and is not suitable for children.

This model kit is for <u>advanced</u> modellers only!

You can download this instruction as <u>PDF-file</u> at the our site at «Instructions» section.

## Symbols:

- glue parts;
- do not glue parts;
- → L bend parts;
  - attention;
  - moving parts;
  - ? your choice;
    - S cut;

## Numbers of photo-etched parts









© 2017 by A&N Model Trucks



© 2017 by A&N Model Trucks



© 2017 by A&N Model Trucks



© 2017 by A&N Model Trucks











© 2017 by A&N Model Trucks

© 2017 by A&N Model Trucks





© 2017 by A&N Model Trucks