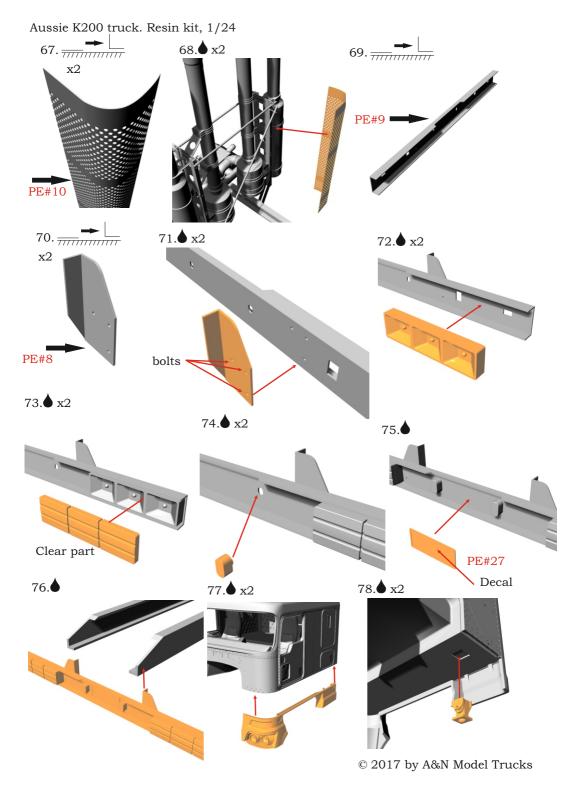

## Aussie K200 truck. Resin kit, 1/24

Photo-etched parts have sharp edges, please be careful.

This model kit contains very small parts and is not suitable for children.

This model kit is for <u>advanced</u> modellers only!

You can download this instruction as <u>PDF-file</u> at the our site at «Instructions» section.

## Symbols:

- glue parts;
- do not glue parts;
- → L bend parts;
  - attention;
  - moving parts;
  - ? your choice;
    - S cut;