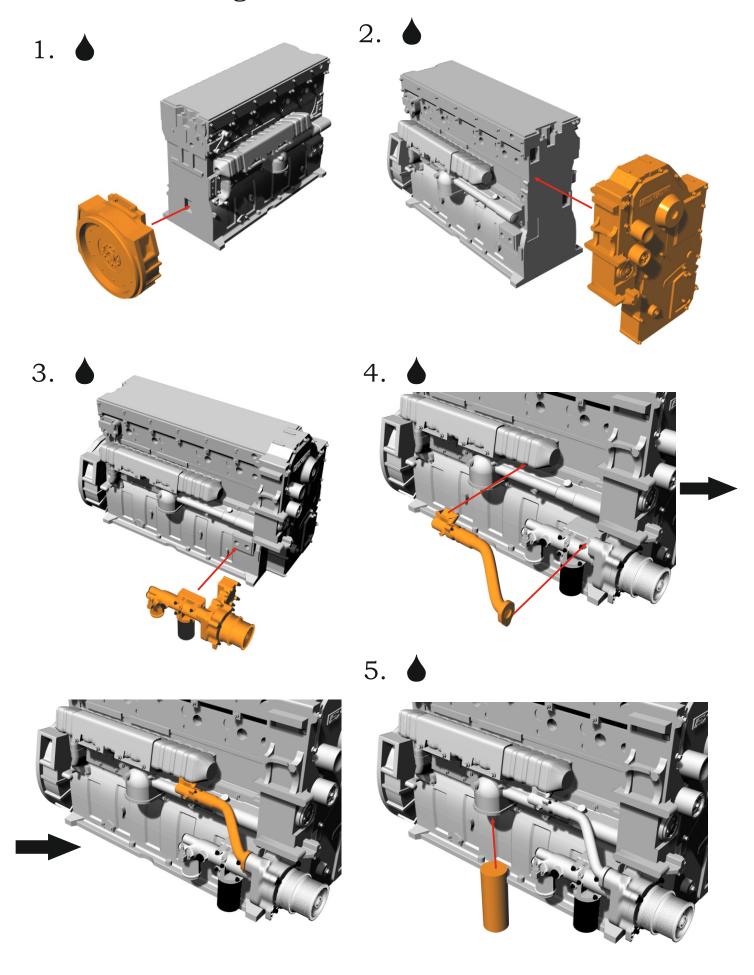

Warning!

This kit for advanced modellers only!

Contains many small parts, not suitable for children!

Please read this instruction carefully and follow it during assembling.

Reference pictures are available at the our site - <a href="http://an-modeltrucks.com/shop/red-american-engine-x15/">http://an-modeltrucks.com/shop/red-american-engine-x15/</a>