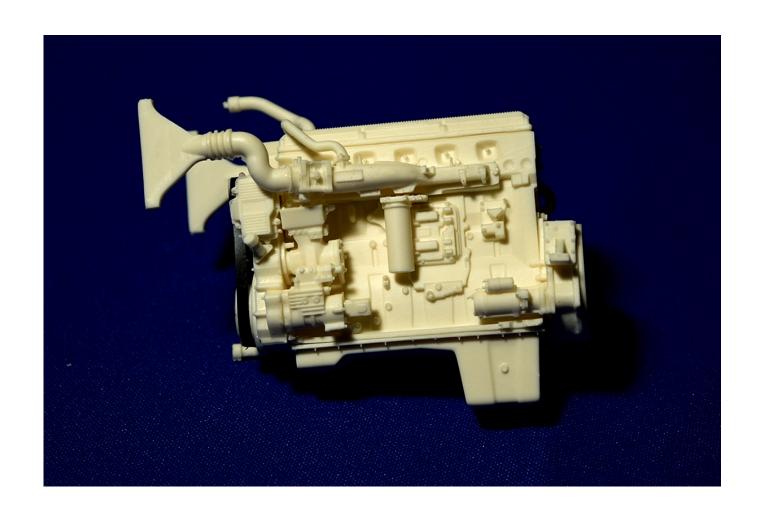

## Red American engine X15

Resin kit, 1/24

© 2017 by A&N Model Trucks

Highest detailed replica of most popular North American red engine X15. Suits for all modern American and Australian trucks. Perfect fits to Italeri's American generic chassis. 3D printed master patterns with many small details.

Warning!

This kit for advanced modellers only!

Contains many small parts, not suitable for children!

Please read this instruction carefully and follow it during assembling.

Reference pictures are available at the our site - <a href="http://an-modeltrucks.com/shop/red-american-engine-x15/">http://an-modeltrucks.com/shop/red-american-engine-x15/</a>