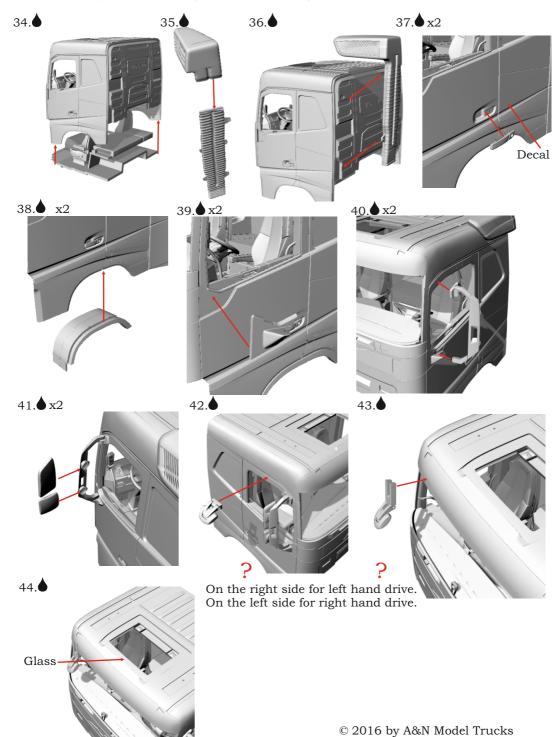

## Swedish truck (flat roof, Euro 6). Conversion kit, 1/24

 $\ensuremath{\mathbb{C}}$  2016 by A&N Model Trucks.

## Symbols:

- attention;

- moving parts;

? - your choice;