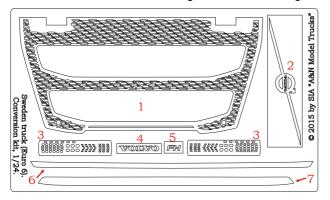

## Swedish truck (flat roof, Euro 6). Conversion kit, 1/24

 $\ensuremath{\mathbb{C}}$  2016 by A&N Model Trucks.

## Numbers of photo-etched parts

Swedish truck (flat roof, Euro 6). Conversion kit. 1/24 59.**♦** x2 60. 61. 64. 65. 👌