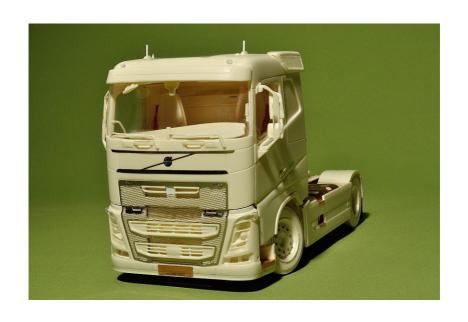

## Swedish truck (flat roof, Euro 6). Conversion kit, 1/24

 $\ensuremath{\mathbb{C}}$  2016 by A&N Model Trucks.