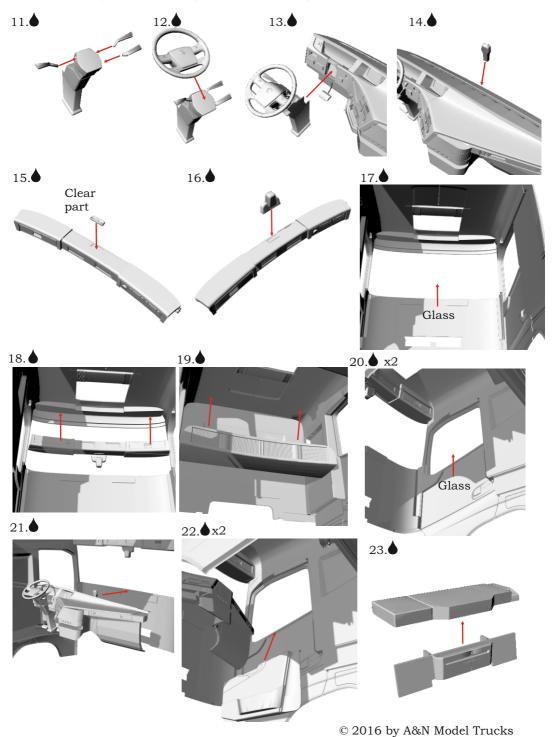

## Warning!

This kit requires to use a donor chassis. As default chassis we suggest to use our photo-etched chassis kits.

Please follow this instruction while assembling, otherwise you could face problems with assembling the model.

Photo-etched parts have sharp edges, please be careful.

This model kit contains very small parts and is not suitable for children.

For building this model some modeling skills are required.

## Symbols:

- attention;

- moving parts;

? - your choice;