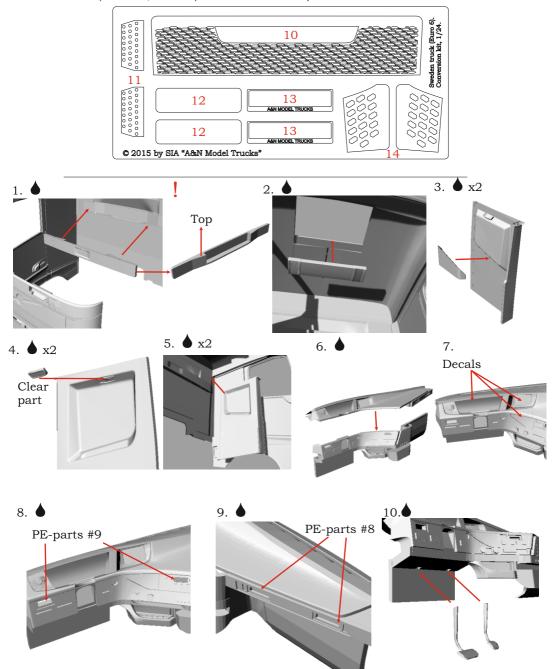

## Swedish truck (flat roof, Euro 6). Conversion kit, 1/24

 $\ensuremath{\mathbb{C}}$  2016 by A&N Model Trucks.

## Numbers of photo-etched parts

Swedish truck (flat roof, Euro 6). Conversion kit. 1/24 59.**♦** x2 60. 61. 64. 65. 👌