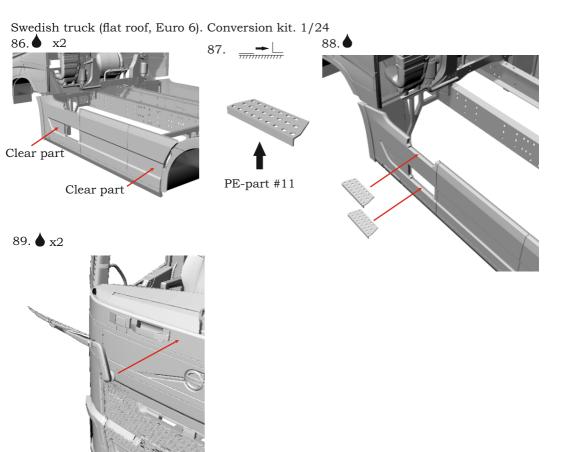

## Swedish truck (flat roof, Euro 6). Conversion kit, 1/24

 $\ensuremath{\mathbb{C}}$  2016 by A&N Model Trucks.