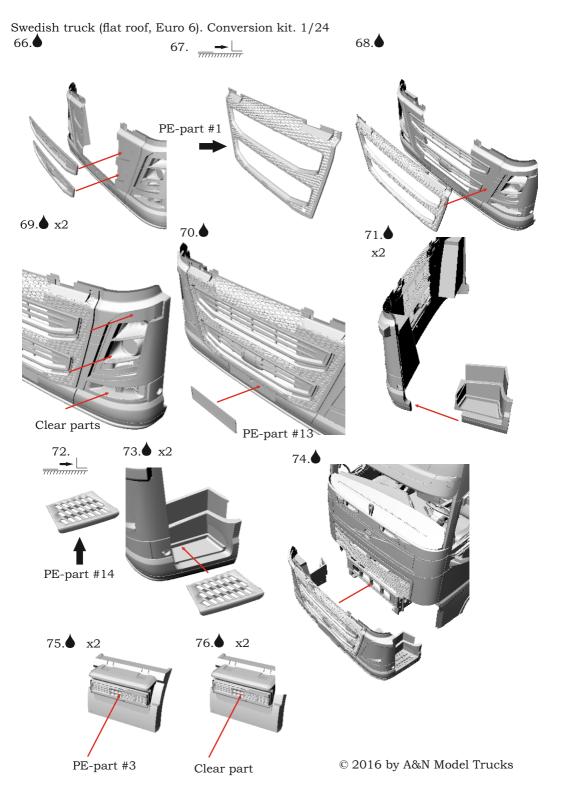

## Swedish truck (flat roof, Euro 6). Conversion kit, 1/24

 $\ensuremath{\mathbb{C}}$  2016 by A&N Model Trucks.

## Symbols:

- attention;

- moving parts;

? - your choice;

## Numbers of photo-etched parts

Swedish truck (flat roof, Euro 6). Conversion kit. 1/24 59.**♦** x2 60. 61. 64. 65. 👌