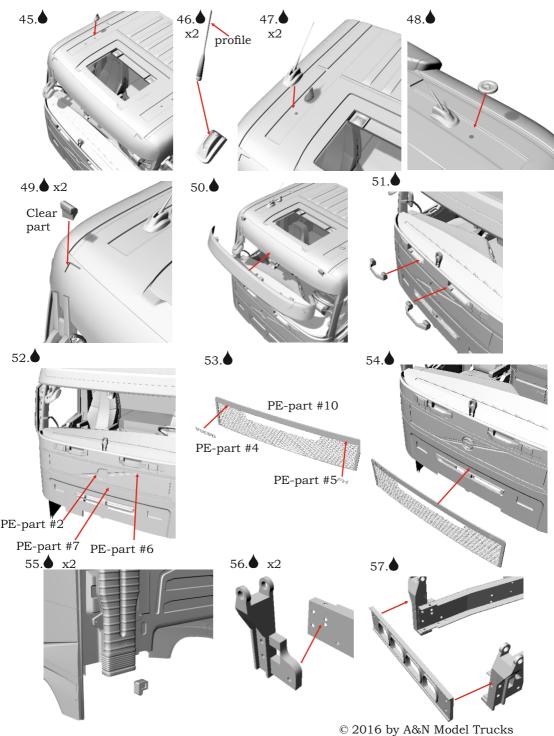

## Swedish truck (flat roof, Euro 6). Conversion kit, 1/24

 $\ensuremath{\mathbb{C}}$  2016 by A&N Model Trucks.

## Symbols:

- attention;

- moving parts;

? - your choice;