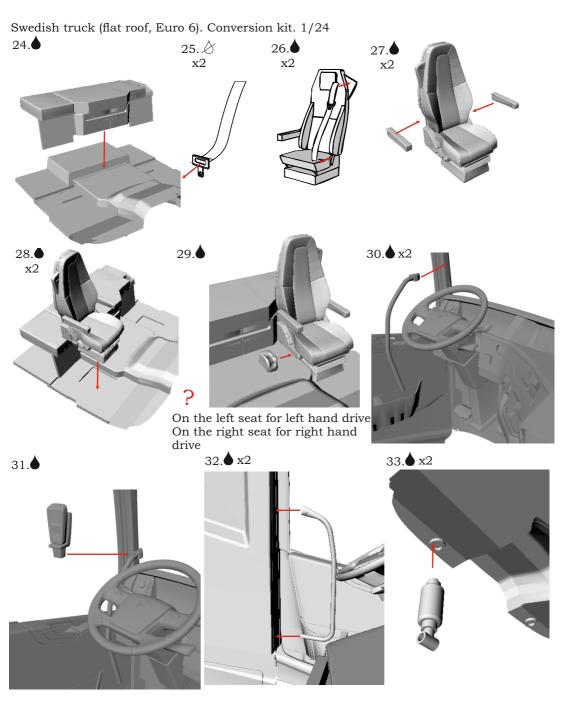

## Swedish truck (flat roof, Euro 6). Conversion kit, 1/24

 $\ensuremath{\mathbb{C}}$  2016 by A&N Model Trucks.

## Symbols:

- attention;

- moving parts;

? - your choice;