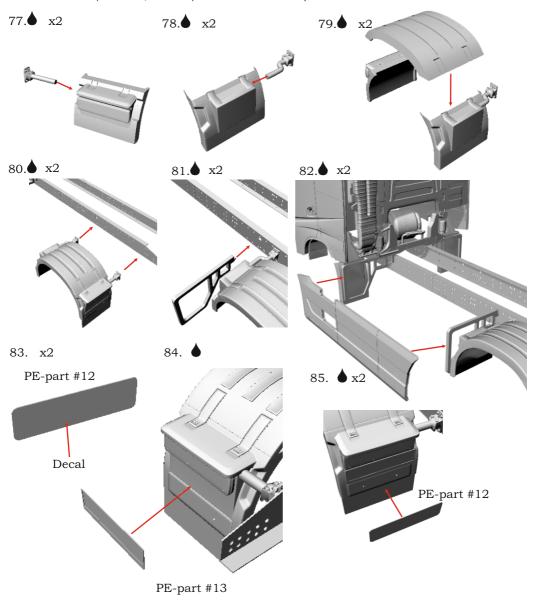

## Swedish truck (flat roof, Euro 6). Conversion kit, 1/24

 $\ensuremath{\mathbb{C}}$  2016 by A&N Model Trucks.