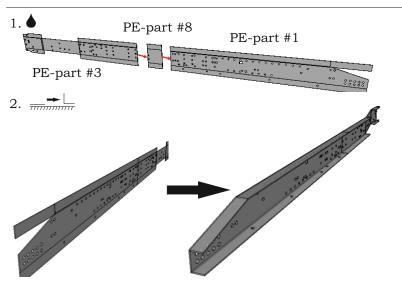

## Symbols:

- glue parts;

 $\not$  - do not glue parts;

 $\rightarrow$  bend parts;

- attention;

- moving parts;

**?**- your choice;

h# - frame rails holes' numbers;