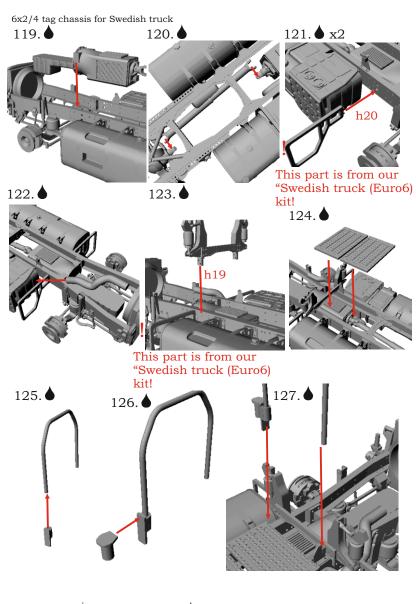

## Symbols:

- glue parts;

 $\not$  - do not glue parts;

 $\rightarrow$  bend parts;

- attention;

- moving parts;

**?**- your choice;

h# - frame rails holes' numbers;