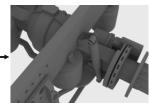

Scale 1/24

## Warning!

Please follow this instruction while assembling, otherwise you could face problems with assembling the model.

Photo-etched parts have sharp edges, please be careful.

This model kit contains small parts and is not suitable for children.

For building this model some modelling skills are required.

## Symbols:

- glue parts;

 $\not$  - do not glue parts;

 $\rightarrow$  bend parts;

- attention;

- moving parts;

**?**- your choice;

h# - frame rails holes' numbers;











© 2015 by SIA "A&N Model Trucks"





68. 🌢 x4















2015 by SIA "A&N Model Trucks"



"Instructions" section->How to make photo-etched fuel tank. Photo-instruction, or use this link: http://an-modeltrucks.com/how-to-make-photo-etched-fuel-tank-photo-instruction/

Or use QR-code below:





© 2015 by SIA "A&N Model Trucks"

6x2/4 tag chassis for Swedish truck **x**2 89. 90.0 91. h21 92. 93. 94.0 **x**2 h29 h27 This part is from our 95. 96. "Swedish truck (Euro6) kit! 97. 6/ front end 98. 🌢 x2 100. 🌢 x2 99. \_\_\_\_\_  $x^2$ PE-parts #41R, 41L 41R for right 41L for left 101. 102. 🌢 x2 103. 🌢 x2





128. \_\_\_\_\_



129.



6x2/4 tag chassis for Swedish truck 130. 132. **•** x2 131. **x**2 These parts are from our "Swedish truck (Euro6) kit! 133. **•** x2 135. 🌢 x2 134. <u>\*</u> x2 PE-parts #37, 38 136. 🗯 137.0 139. **•** x2 138. \_\_\_\