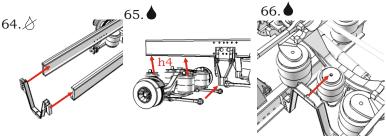

## Symbols:

- glue parts;

 $\not$  - do not glue parts;

 $\rightarrow$  bend parts;

- attention;

- moving parts;

**?**- your choice;

h# - frame rails holes' numbers;