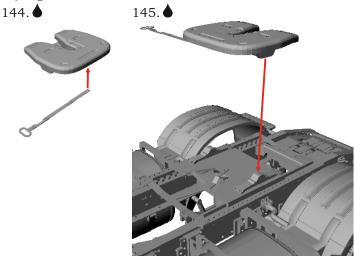

128. \_\_\_\_\_

129.

6x2/4 tag chassis for Swedish truck 130. 132. **•** x2 131. **x**2 These parts are from our "Swedish truck (Euro6) kit! 133. **•** x2 135. 🌢 x2 134. <u>\*</u> x2 PE-parts #37, 38 136. 🗯 137.0 139. **•** x2 138. \_\_\_\_\_ PE-part #32 PE-part #31 PE-parts #36, #39 140. 141. 142. 0 143. PE-part #33 PE-part #34