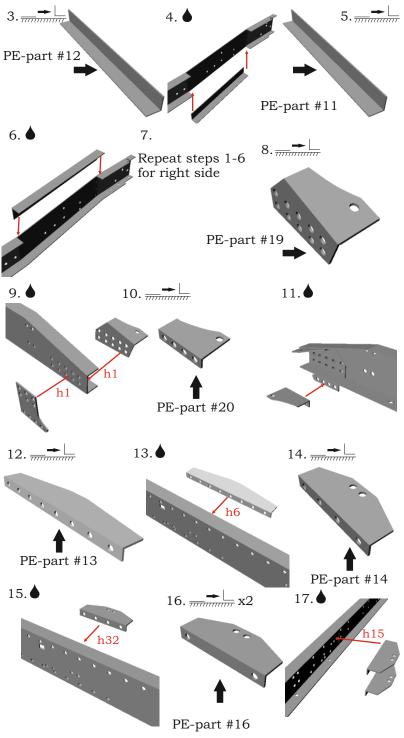

## Symbols:

- glue parts;

 $\not$  - do not glue parts;

 $\rightarrow$  bend parts;

- attention;

- moving parts;

**?**- your choice;

h# - frame rails holes' numbers;