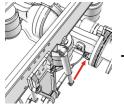

Scale 1/24

## Warning!

Please follow this instruction while assembling, otherwise you could face problems with assembling the model.

Photo-etched parts have sharp edges, please be careful.

This model kit contains small parts and is not suitable for children.

For building this model some modelling skills are required.

## Symbols:

- glue parts;

 $\not$  - do not glue parts;

 $\rightarrow$  bend parts;

- attention;

- moving parts;

**?**- your choice;

h# - frame rails holes' numbers;











© 2015 by SIA "A&N Model Trucks"





68. 🌢 x4















2015 by SIA "A&N Model Trucks"



"Instructions" section->How to make photo-etched fuel tank. Photo-instruction, or use this link: http://an-modeltrucks.com/how-to-make-photo-etched-fuel-tank-photo-instruction/

Or use QR-code below:





© 2015 by SIA "A&N Model Trucks"

6x2/4 tag chassis for Swedish truck **x**2 89. 90.0 91. h21 92. 93. 94.0 **x**2 h29 h27 This part is from our 95. 96. "Swedish truck (Euro6) kit! 97. 6/ front end 98. 🌢 x2 100. 🌢 x2 99. \_\_\_\_\_  $x^2$ PE-parts #41R, 41L 41R for right 41L for left 101. 102. 🌢 x2 103. 🌢 x2





128. \_\_\_\_\_



129.



6x2/4 tag chassis for Swedish truck 130. 132. **•** x2 131. **x**2 These parts are from our "Swedish truck (Euro6) kit! 133. **•** x2 135. 🌢 x2 134. <u>\*</u> x2 PE-parts #37, 38 136. 🗯 137.0 139. **•** x2 138. \_\_\