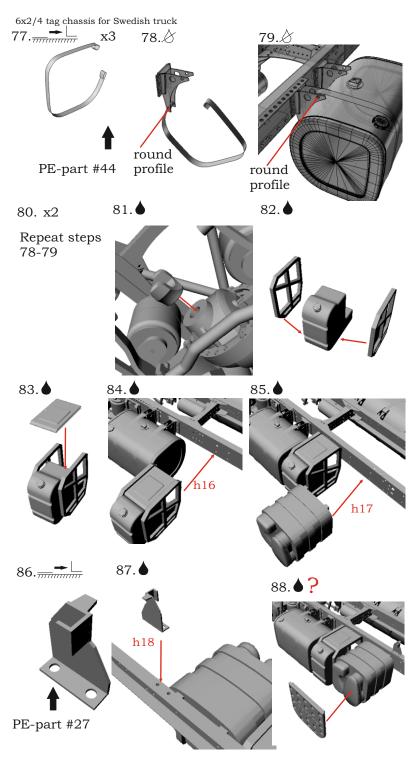

## Symbols:

- glue parts;

 $\not$  - do not glue parts;

 $\rightarrow$  bend parts;

- attention;

- moving parts;

**?**- your choice;

h# - frame rails holes' numbers;