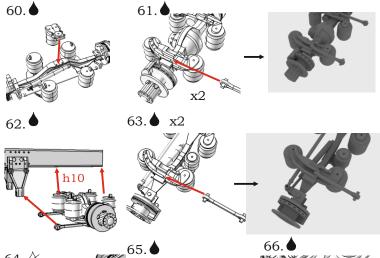

## Symbols:

- glue parts;

 $\not$  - do not glue parts;

 $\rightarrow$  bend parts;

- attention;

- moving parts;

**?**- your choice;

h# - frame rails holes' numbers;