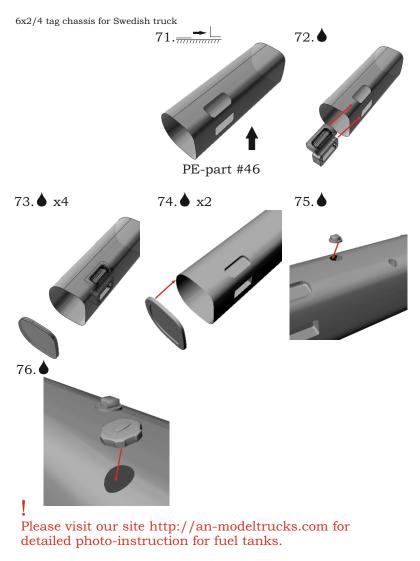

© 2015 by SIA "A&N Model Trucks"

68. 🌢 x4

2015 by SIA "A&N Model Trucks"

"Instructions" section->How to make photo-etched fuel tank. Photo-instruction, or use this link: http://an-modeltrucks.com/how-to-make-photo-etched-fuel-tank-photo-instruction/

Or use QR-code below:

© 2015 by SIA "A&N Model Trucks"

6x2/4 tag chassis for Swedish truck **x**2 89. 90.0 91. h21 92. 93. 94.0 **x**2 h29 h27 This part is from our 95. 96. "Swedish truck (Euro6) kit! 97. 6/ front end 98. 🌢 x2 100. 🌢 x2 99. \_\_\_\_\_  $x^2$ PE-parts #41R, 41L 41R for right 41L for left 101. 102. 🌢 x2 103. 🌢 x2