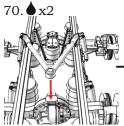

Scale 1/24

## Warning!

Please follow this instruction while assembling, otherwise you could face problems with assembling the model.

Photo-etched parts have sharp edges, please be careful.

This model kit contains small parts and is not suitable for children.

For building this model some modelling skills are required.

## Symbols:

- glue parts;

 $\not$  - do not glue parts;

 $\rightarrow$  bend parts;

- attention;

- moving parts;

**?**- your choice;

h# - frame rails holes' numbers;











© 2015 by SIA "A&N Model Trucks"





68. 🌢 x4















2015 by SIA "A&N Model Trucks"



"Instructions" section->How to make photo-etched fuel tank. Photo-instruction, or use this link: http://an-modeltrucks.com/how-to-make-photo-etched-fuel-tank-photo-instruction/

Or use QR-code below:





© 2015 by SIA "A&N Model Trucks"

6x2/4 tag chassis for Swedish truck **x**2 89. 90.0 91. h21 92. 93. 94.0 **x**2 h29 h27 This part is from our 95. 96. "Swedish truck (Euro6) kit! 97. 6/ front end 98. 🌢 x2 100. 🌢 x2 99. \_\_\_\_\_  $x^2$ PE-parts #41R, 41L 41R for right 41L for left 101. 102. 🌢 x2 103. 🌢 x2





128. \_\_\_\_\_



129.



6x2/4 tag chassis for Swedish truck 130. 132. **•** x2 131. **x**2 These parts are from our "Swedish truck (Euro6) kit! 133. **•** x2 135. 🌢 x2 134. <u>\*</u> x2 PE-parts #37, 38 136. 🗯 137.0 139. **•** x2 138. \_\