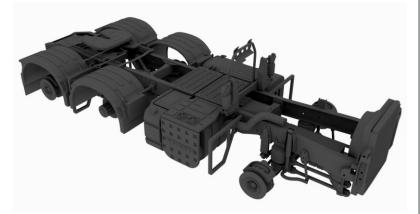

Scale 1/24

## Warning!

Please follow this instruction while assembling, otherwise you could face problems with assembling the model.

Photo-etched parts have sharp edges, please be careful.

This model kit contains small parts and is not suitable for children.

For building this model some modelling skills are required.

## Symbols:

- glue parts;

 $\not$  - do not glue parts;

 $\rightarrow$  bend parts;

- attention;

- moving parts;

**?**- your choice;

h# - frame rails holes' numbers;











© 2015 by SIA "A&N Model Trucks"





68. 🌢 x4















2015 by SIA "A&N Model Trucks"



"Instructions" section->How to make photo-etched fuel tank. Photo-instruction, or use this link: http://an-modeltrucks.com/how-to-make-photo-etched-fuel-tank-photo-instruction/

Or use QR-code