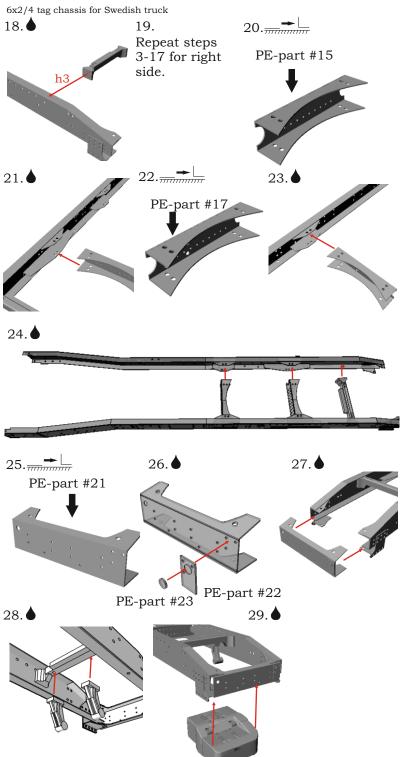

## Symbols:

- glue parts;

 $\not$  - do not glue parts;

 $\rightarrow$  bend parts;

- attention;

- moving parts;

**?**- your choice;

h# - frame rails holes' numbers;

Or use QR-code below:

© 2015 by SIA "A&N Model Trucks"

6x2/4 tag chassis for Swedish truck **x**2 89. 90.0 91. h21 92. 93. 94.0 **x**2 h29 h27 This part is from our 95. 96. "Swedish truck (Euro6) kit! 97. 6/ front end 98. 🌢 x2 100. 🌢 x2 99. \_\_\_\_\_  $x^2$ PE-parts #41R, 41L 41R for right 41L for left 101. 102. 🌢 x2 103. 🌢 x2