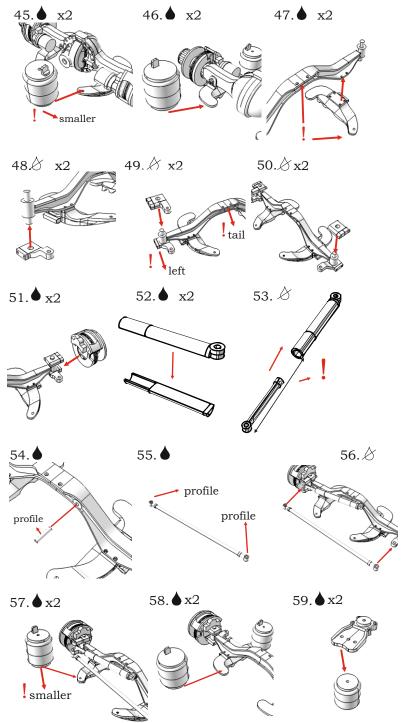

## Symbols:

- glue parts;

 $\not$  - do not glue parts;

 $\rightarrow$  bend parts;

- attention;

- moving parts;

**?**- your choice;

h# - frame rails holes' numbers;