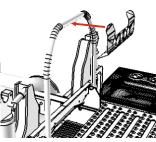

128. \_\_\_\_\_

129.

6x2/4 tag chassis for Swedish truck 130. 132. **•** x2 131. **x**2 These parts are from our "Swedish truck (Euro6) kit! 133. **•** x2 135. 🌢 x2 134. <u>\*</u> x2 PE-parts #37, 38 136. 🗯 137.0 139. **•** x2 138. \_\_\_\_\_ PE-part #32 PE-part #31 PE-parts #36, #39 140. 141. 142. 0 143. PE-part #33 PE-part #34