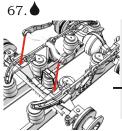

© 2015 by SIA "A&N Model Trucks"

68. 🌢 x4

2015 by SIA "A&N Model Trucks"

"Instructions" section->How to make photo-etched fuel tank. Photo-instruction, or use this link: http://an-modeltrucks.com/how-to-make-photo-etched-fuel-tank-photo-instruction/