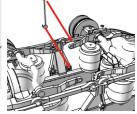

Or use QR-code below:

© 2015 by SIA "A&N Model Trucks"

6x2/4 tag chassis for Swedish truck **x**2 89. 90.0 91. h21 92. 93. 94.0 **x**2 h29 h27 This part is from our 95. 96. "Swedish truck (Euro6) kit! 97. 6/ front end 98. 🌢 x2 100. 🌢 x2 99. \_\_\_\_\_  $x^2$ PE-parts #41R, 41L 41R for right 41L for left 101. 102. 🌢 x2 103. 🌢 x2