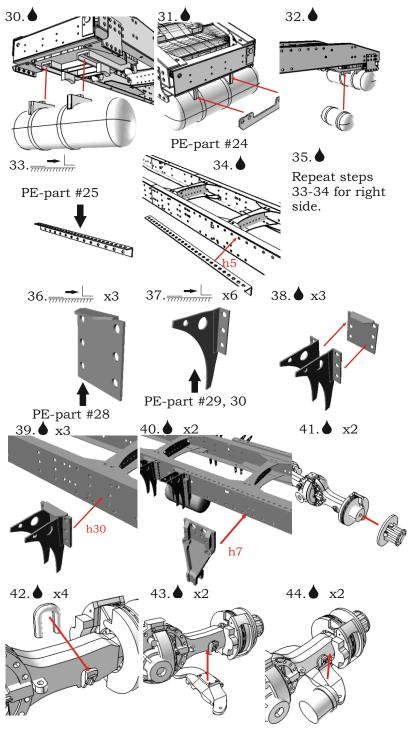

## Symbols:

- glue parts;

 $\not$  - do not glue parts;

 $\rightarrow$  bend parts;

- attention;

- moving parts;

**?**- your choice;

h# - frame rails holes' numbers;