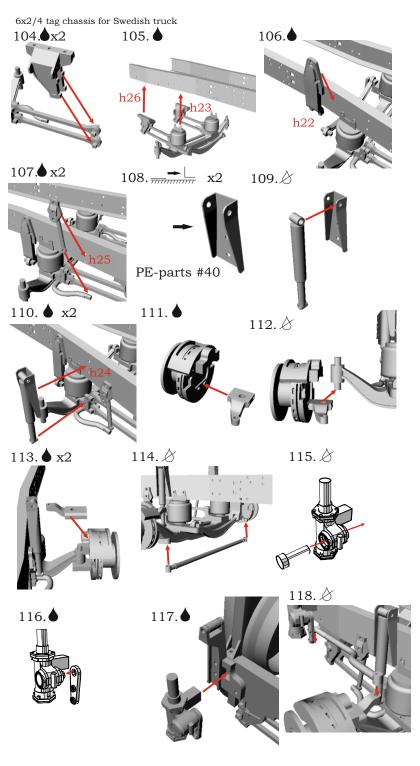

## Symbols:

- glue parts;

 $\not$  - do not glue parts;

 $\rightarrow$  bend parts;

- attention;

- moving parts;

**?**- your choice;

h# - frame rails holes' numbers;