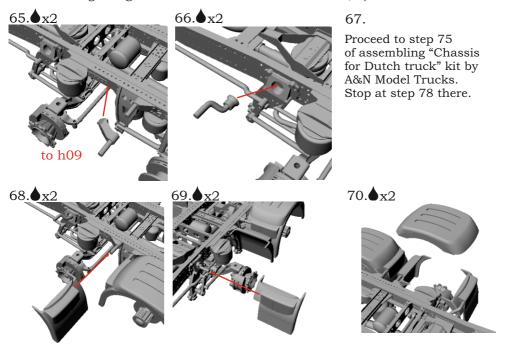

## Symbols:

• glue parts;

- do not glue parts;

- bend parts;

- attention;

- moving parts;

?- your choice;

h# - hole numbers of A&N Model Trucks photo-etched chassis for Dutch truck (please refer list with holes' numbers);