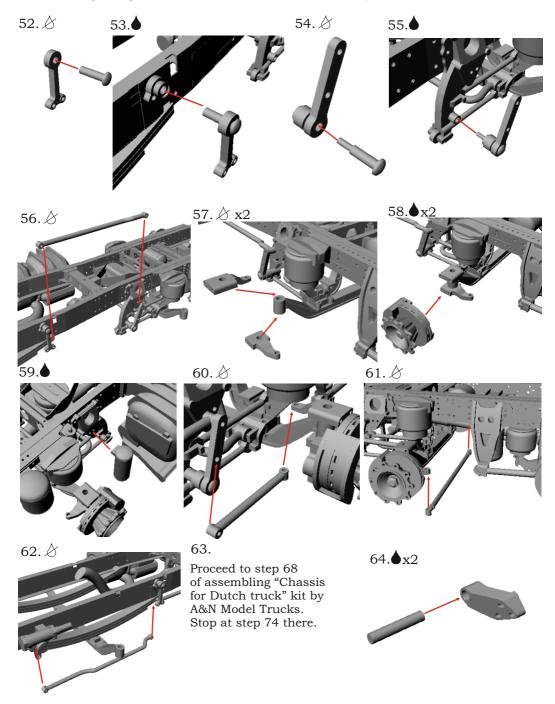

## Symbols:

• glue parts;

- do not glue parts;

- bend parts;

- attention;

- moving parts;

?- your choice;

h# - hole numbers of A&N Model Trucks photo-etched chassis for Dutch truck (please refer list with holes' numbers);