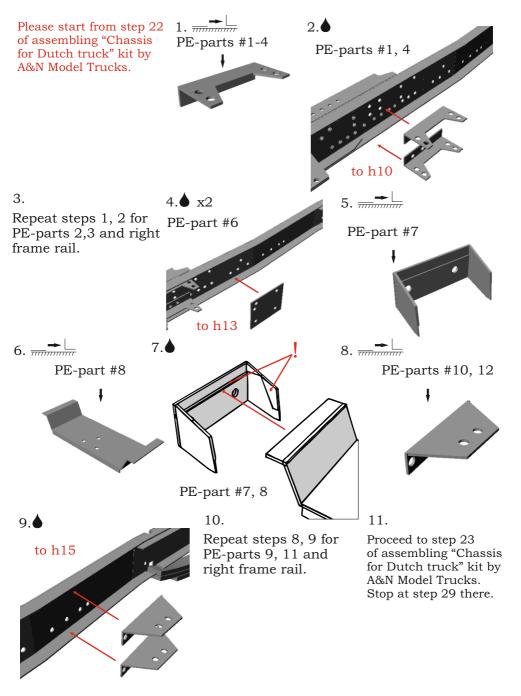

Please follow this instruction while assembling, otherwise you could face problems with assembling the model.

Photo-etched parts have sharp edges, please be careful.

This model kit contains small parts and is not suitable for children.

For building this model some modelling skills are required.

## Symbols:

• glue parts;

- do not glue parts;

- bend parts;

- attention;

- moving parts;

?- your choice;

h# - hole numbers of A&N Model Trucks photo-etched chassis for Dutch truck (please refer list with holes' numbers);