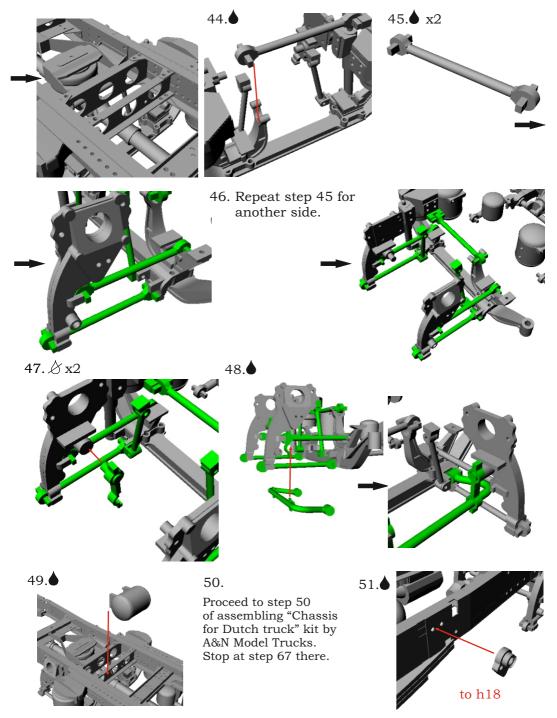

## Symbols:

• glue parts;

- do not glue parts;

- bend parts;

- attention;

- moving parts;

?- your choice;

h# - hole numbers of A&N Model Trucks photo-etched chassis for Dutch truck (please refer list with holes' numbers);