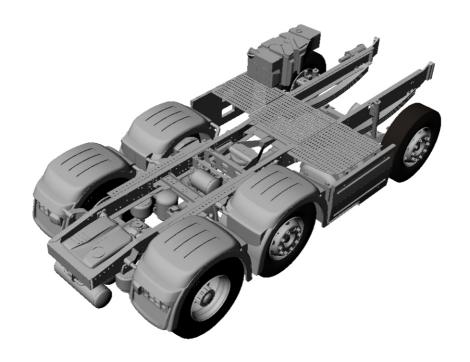

## Middle steering lifting axle for Dutch truck.

Conversion kit, 1/24

Middle steering lifting axle for Dutch truck. Conversion kit, 1/24 Warning!

We STRONGLY recommend to use our photo-etched chassis for Dutch truck. This kit was designed and tested only with OUR chassis kit. We can't guarantee that it will be possible to build model using Italeri DAF 95/105 chassis as donor!