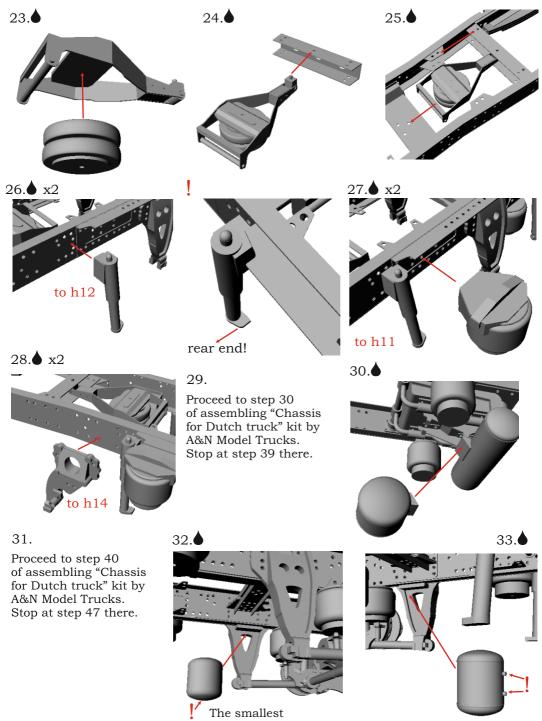

## Symbols:

• glue parts;

- do not glue parts;

- bend parts;

- attention;

- moving parts;

?- your choice;

h# - hole numbers of A&N Model Trucks photo-etched chassis for Dutch truck (please refer list with holes' numbers);