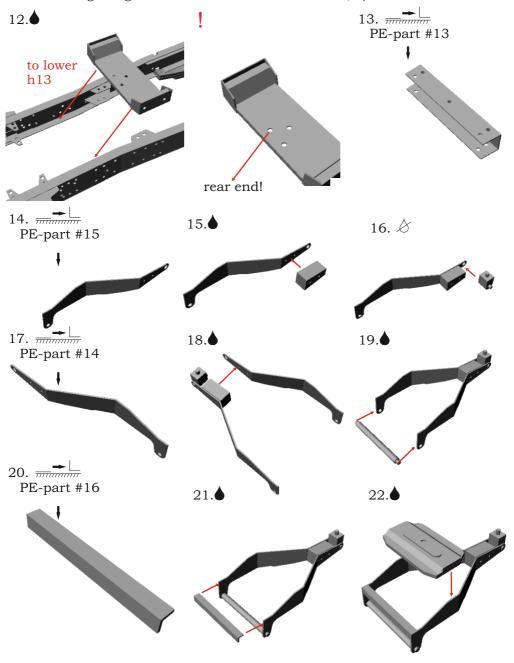

Please follow this instruction while assembling, otherwise you could face problems with assembling the model.

Photo-etched parts have sharp edges, please be careful.

This model kit contains small parts and is not suitable for children.

For building this model some modelling skills are required.

## Symbols:

• glue parts;

- do not glue parts;

- bend parts;

- attention;

- moving parts;

?- your choice;

h# - hole numbers of A&N Model Trucks photo-etched chassis for Dutch truck (please refer list with holes' numbers);