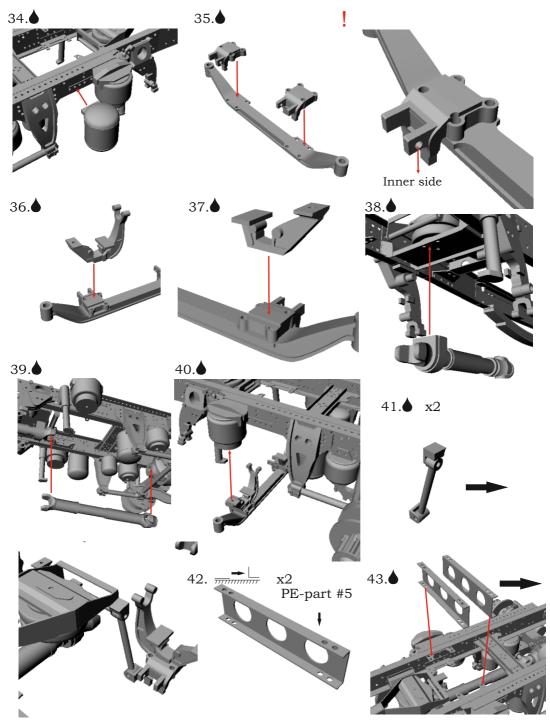

## Symbols:

• glue parts;

- do not glue parts;

- bend parts;

- attention;

- moving parts;

?- your choice;

h# - hole numbers of A&N Model Trucks photo-etched chassis for Dutch truck (please refer list with holes' numbers);